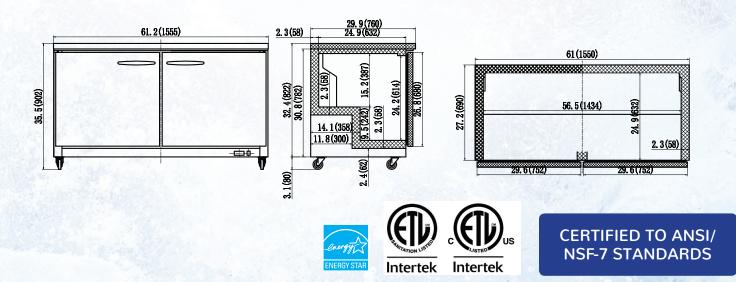

Warranty: 2-Years Parts & Labor, 5 Years on Compressor

| MODEL  | DOORS | EXT DIMENSIONS<br>W x D x H | INT. DIMENSIONS<br>W x D x H | AMPS | H.P. | SHIP<br>WEIGHT |
|--------|-------|-----------------------------|------------------------------|------|------|----------------|
| EKUC60 | 2     | 61.2 x 29.9 x 35.5          | 56.5 x 24.9 x 24.2           | 5    | 3/8  | 331 lbs        |