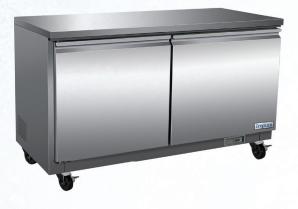

## EKUC60

## Undercounter Refrigerator

## **Features**

- CFC free refrigerant and foam insulation
- Electronic thermostat and digital LED temperature display for accurate control and easy reading
- Easy to mount 2.5" casters (lockable in front) are standard with all units
- Self-closing doors that remain open at 90 degrees
- Magnetic gasket can be replaced without any tools
- Adjustable, heavy-duty epoxy coated wire shelves (one per door)
- Stainless steel framework construction
- Auto defrosting and auto evaporation of condensation water
- Exterior: 430 stainless steel, door & front panel: 202 stainless steel
- Interior: side panel: ABS plastic, bottom: 304 stainless steel, balance in aluminum
- $\bullet$  Temperature: 33 to 41°F / 0.5 to 5°C
- Electrical: 115/60/1 with NEMA 5-15P plug