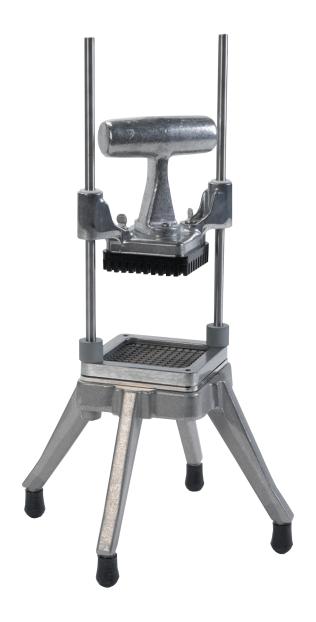

## economy chopper

models: GS4150-A, 1/4" | GS4150-B, 3/8"

Make quick work of onions, peppers, and all sorts of other produce items with this super-simple chopper. Just bring the weighted handle down in one stroke and, then, keep the veggies coming. Features an aluminum body with non-skid rubber feet for stability.

## **FEATURES**

- Push handle down for chopped food
- Aluminum body with non-skid feet
- Save time, money and effort