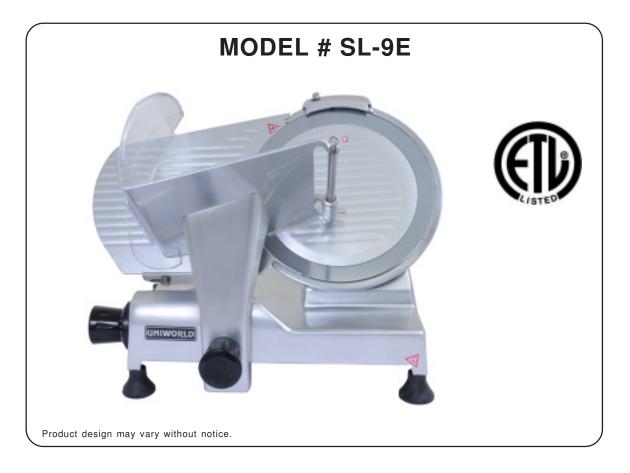

## **MEAT SLICER - ETL**

## FEATURES

- All parts that come in contact with food are anodized aluminum for safe use and easy cleaning.
- The powerful, high quality, quiet induction motor and tilted design are perfect for low volume operations.
- Heavy-duty, anodized aluminum base won't pit or rust.
- Stainless steel blade.
- Belt-driven.
- Electrical : 110 V / 60 Hz

## SPECIFICATIONS

| MODEL                              | SL-9E               |
|------------------------------------|---------------------|
| TYPE                               | ETL APPROVED        |
| BLADE SIZE                         | 9" (220 mm)         |
| POWER RATING                       | .20 H.P.            |
| ELECTRICAL                         | 110V / 60 HZ        |
| SLICING THICKNESS                  | 5/16" (8 mm)        |
| PRODUCT DIMENSION<br>(W x D x H)   | 14" x 10" x 12.5"   |
| SHIPPING DIMENSION*<br>(W x D x H) | 20.5" x 16.5" x 15" |
| NET WEIGHT                         | 26 LBS              |
| GROSS WEIGHT                       | 31 LBS              |