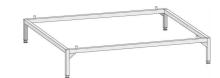

# Stand UG 1 type 62 on 62 - Combi-Duo with unit feet 150 mm (6") (Height

Article number: 60.30.365

### **Description**

- Stand is for the height extension for Combi Duo 62 on 62
- · For customers which prefer to have more working height
- · Height extension 210 mm
- · No intermediate bottom, open at all sides
- · Adjustable feet
- 1065(42) mm(inch)W x 799(31-1/2) mm(inch)D x 210 mm(inch)H

#### Hint

- Only for Combi-Duo with feet 150 mm (6")
- In conjunction with floor fixing kit 8700.0317 for mounting the stand on the floor (optional)

Tel.: 888-320-7274 Fax.: 847-755-9583