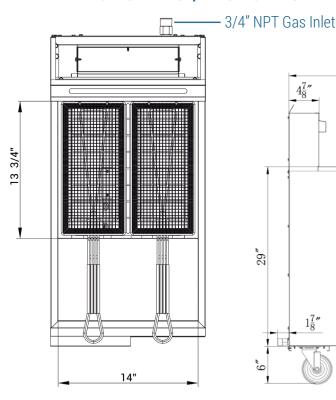

### FRYER DCF3-LPG / DCF3-NG

**Front View** 

**Top View** 

Side View

### DCF3-LPG

**GAS SOURCE LPG WORK AREA** 14.01x13.98in 3 count **BURNER** SINGLE BURNER 30000 BTU/H **COMBINED** 90000 BTU/H **OIL TANK CAPACITY** 40 lbs 10 "WC **GAS PRESSURE NOZZEL** 52# **CONTAINER FITMENT** 130

#### DCF3-NG

**GAS SOURCE** NG **WORK AREA** 14.01x13.98in **BURNER** 3 count SINGLE BURNER 30000 BTU/H **COMBINED** 90000 BTU/H **OIL TANK CAPACITY** 40 lbs **GAS PRESSURE** 4 "WC 39# **NOZZEL CONTAINER FITMENT** 130