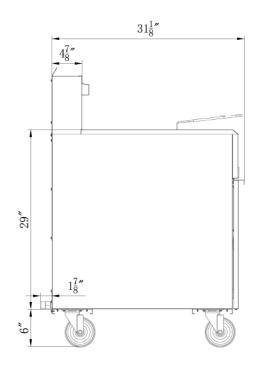

a large heat-transfer area for reliable, even heat distribution. Our durable temperature probe senses temperature changes and activates a quick burner response.
- The temperature for the DCF3-LPG/DCF3-NG ranges from 200°F (93°C) to 400°F (204°C). Includes Millivolt safety control system.
- $^{m{c}}$  Every inch of the frypot and cold zone can be cleaned and wiped down by hand.
- The large cold zone and forward sloping bottom help collect and remove sediment from the frypot to safeguard oil quality and support routine frypot cleaning.



# HIGH QUALITY STAINLESS STEEL & **ROBUST DESIGN**



Los Angeles | San Francisco | Dallas Houston | Florida | Chicago | New Jersey

1-800-931-8628

(a) info@dukersusa.com

www.DukersUSA.com

# **DETAILS &**SPECIFICATIONS

### FRYER DCF3-LPG / DCF3-NG







**Front View** 

**Top View** 

Side View

### DCF3-LPG

**GAS SOURCE LPG WORK AREA** 14.01x13.98in 3 count **BURNER** SINGLE BURNER 30000 BTU/H **COMBINED** 90000 BTU/H **OIL TANK CAPACITY** 40 lbs 10 "WC **GAS PRESSURE NOZZEL** 52# **CONTAINER FITMENT** 130

#### DCF3-NG

**GAS SOURCE** NG **WORK AREA** 14.01x13.98in **BURNER** 3 count SINGLE BURNER 30000 BTU/H **COMBINED** 90000 BTU/H **OIL TANK CAPACITY** 40 lbs **GAS PRESSURE** 4 "WC 39# **NOZZEL CONTAINER FITMENT** 130

| Model               | Packaging Dimensions (inches) |                    | Net Weight         | Ship Weight      |                  |
|---------------------|-------------------------------|--------------------|--------------------|------------------|------------------|
|                     | W