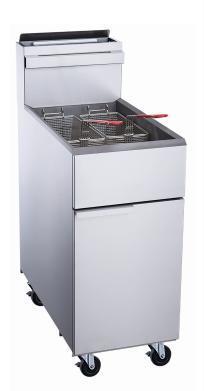

## **FRYER THREE TUBE BURNER** DCF3-LPG / DCF3-NG

| FRYER<br>Model | DIMENSION |           |        |  |
|----------------|-----------|-----------|--------|--|
|                | Width     | Depth     | Height |  |
| DCF3-NG        | 15 1/2 in | 32 7/8 in | 45 in  |  |
| DCF3-LPG       | 15 1/2 in | 32 7/8 in | 45 in  |  |

### PRODUCT DESCRIPTION

- Three highly efficient red tube, cast iron burners create a large heat-transfer area for reliable, even heat distribution. Our durable temperature probe senses temperature changes and activates a quick burner response.
- The temperature for the DCF3-LPG/DCF3-NG ranges from 200°F (93°C) to 400°F (204°C). Includes Millivolt safety control system.
- $^{m{c}}$  Every inch of the frypot and cold zone can be cleaned and wiped down by hand.
- The large cold zone and forward sloping bottom help collect and remove sediment from the frypot to safeguard oil quality and support routine frypot cleaning.