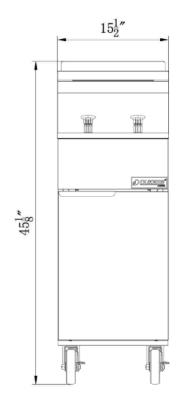

## **FRYER THREE TUBE BURNER** DCF3-LPG / DCF3-NG

| FRYER<br>Model | DIMENSION |           |        |  |
|----------------|-----------|-----------|--------|--|
|                | Width     | Depth     | Height |  |
| DCF3-NG        | 15 1/2 in | 32 7/8 in | 45 in  |  |
| DCF3-LPG       | 15 1/2 in | 32 7/8 in | 45 in  |  |

### FRYER DCF3-LPG / DCF3-NG

**Front View** 

**Top View** 

Side View