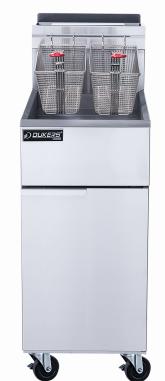

## **FRYER THREE TUBE BURNER** DCF3-LPG / DCF3-NG

| FRYER<br>Model | DIMENSION |           |        |  |
|----------------|-----------|-----------|--------|--|
|                | Width     | Depth     | Height |  |
| DCF3-NG        | 15 1/2 in | 32 7/8 in | 45 in  |  |
| DCF3-LPG       | 15 1/2 in | 32 7/8 in | 45 in  |  |

### PRODUCT DESCRIPTION

- Three highly efficient red tube, cast iron burners create a large heat-transfer area for reliable, even heat distribution. Our durable temperature probe senses temperature changes and activates a quick burner response.
- The temperature for the DCF3-LPG/DCF3-NG ranges from 200°F (93°C) to 400°F (204°C). Includes Millivolt safety control system.
- $^{m{c}}$  Every inch of the frypot and cold zone can be cleaned and wiped down by hand.
- The large cold zone and forward sloping bottom help collect and remove sediment from the frypot to safeguard oil quality and support routine frypot cleaning.