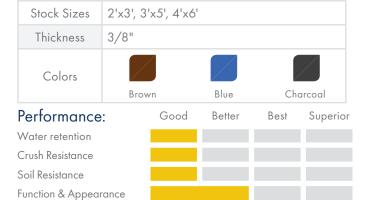

## PRODUCT INFORMATION

**151 - DIAMOND CTE™** is intended for use in light to medium traffic areas, the raised, crushproof diamond design of Diamond CTE™ scrapes and cleans, while the carpet-to-edge (CTE™) crumb rubber-edge perimeter entraps dirt and moisture for water and soil control. Crumb rubber underside of the mat grips the underlying surface minimizing mat movement.

## **Features and Benefits:**

- High/low pattern facilitates scraping and keeps moisture and debris away from foot traffic
- Raised rubber carpet-to-edge (CTE™), bordered on all 4 sides to trap moisture and debris
- Crumb rubber backing
- 26 ounces of tufted yarn per square yard

## **SPECIFICATIONS**

Entranceways Lobbies

Light to Medium Traffic Areas

**APPLICATIONS** 

Light Traffic

Medium Traffic

Justrite Safety Group is the leading source of safety equipment for flammables and hazardous materials storage and handling, asset protection, environmental protection spill containment, absorbents, specialized chemical storage, cable management, safety showers and eye/face washes, matting, and vehicle safety equipment. Learn more at Justrite.com, Checkers-safety.com, and Notrax.com.