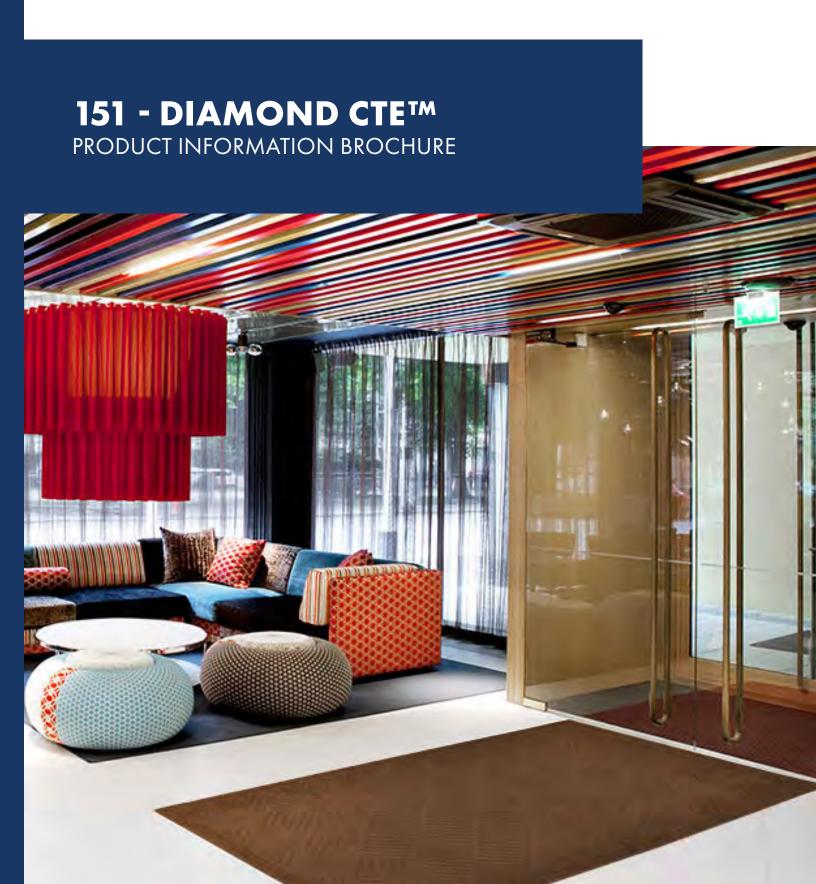

## PRODUCT INFORMATION

**151 - DIAMOND CTE™** is intended for use in light to medium traffic areas, the raised, crushproof diamond design of Diamond CTE™ scrapes and cleans, while the carpet-to-edge (CTE™) crumb rubber-edge perimeter entraps dirt and moisture for water and soil control. Crumb rubber underside of the mat grips the underlying surface minimizing mat movement.

## **Features and Benefits:**

- High/low pattern facilitates scraping and keeps moisture and debris away from foot traffic
- Raised rubber carpet-to-edge (CTE™), bordered on all 4 sides to trap moisture and debris
- Crumb rubber backing
- 26 ounces of tufted yarn per square yard