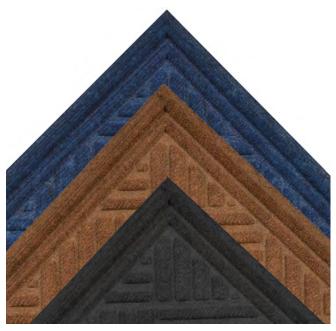

## PRODUCT INFORMATION

**151 - DIAMOND CTE™** is intended for use in light to medium traffic areas, the raised, crushproof diamond design of Diamond CTE™ scrapes and cleans, while the carpet-to-edge (CTE™) crumb rubber-edge perimeter entraps dirt and moisture for water and soil control. Crumb rubber underside of the mat grips the underlying surface minimizing mat movement.

## **Features and Benefits:**

- High/low pattern facilitates scraping and keeps moisture and debris away from foot traffic
- Raised rubber carpet-to-edge (CTE™), bordered on all 4 sides to trap moisture and debris
- Crumb rubber backing
- 26 ounces of tufted yarn per square yard