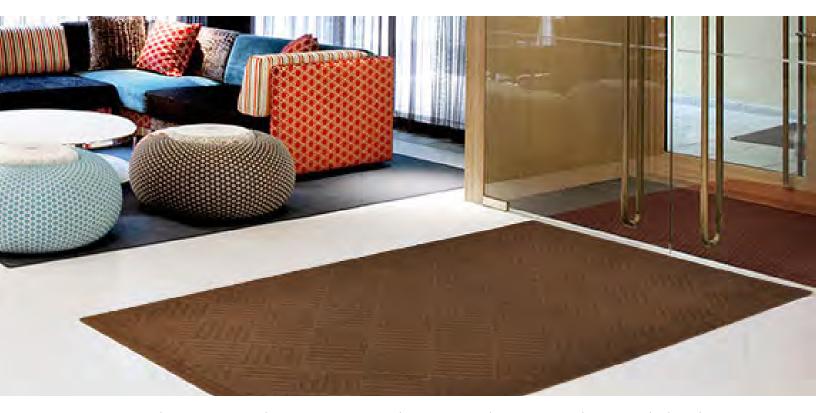

## PRODUCT INFORMATION

**151 - DIAMOND CTE™** is intended for use in light to medium traffic areas, the raised, crushproof diamond design of Diamond CTE™ scrapes and cleans, while the carpet-to-edge (CTE™) crumb rubber-edge perimeter entraps dirt and moisture for water and soil control. Crumb rubber underside of the mat grips the underlying surface minimizing mat movement.

## **Features and Benefits:**

- High/low pattern facilitates scraping and keeps moisture and debris away from foot traffic
- Raised rubber carpet-to-edge (CTE™), bordered on all 4 sides to trap moisture and debris
- Crumb rubber backing
- 26 ounces of tufted yarn per square yard