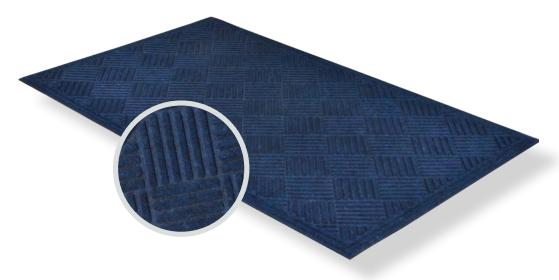

## PRODUCT INFORMATION

**151 - DIAMOND CTE™** is intended for use in light to medium traffic areas, the raised, crushproof diamond design of Diamond CTE™ scrapes and cleans, while the carpet-to-edge (CTE™) crumb rubber-edge perimeter entraps dirt and moisture for water and soil control. Crumb rubber underside of the mat grips the underlying surface minimizing mat movement.

## **Features and Benefits:**

- High/low pattern facilitates scraping and keeps moisture and debris away from foot traffic
- Raised rubber carpet-to-edge (CTE™), bordered on all 4 sides to trap moisture and debris
- Crumb rubber backing
- 26 ounces of tufted yarn per square yard