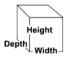

## **Astro Staging Cabinet**

Model No. 2004

## **Specifications**





## **Overall Dimensions:**

 Width:
 36"

 Depth:
 28"

 Height:
 45"

## Features:

- White LED sign
- Swing out doors on one side.

Electrical - Domestic 120V 2001 WATTS 60 Hz (NEMA 5-20P) Plug



Gold Medal Products Co. 10700 Medallion Drive, Cincinnati, OH 45241

© 2019 - The text, descriptions, graphics, and other material in this publication are the proprietary and exclusive property of Gold Medal Products Co. and shall not be used, copied, reproduced, reprinted, or published in any fashion, including website display, without its express written consent. Contact Gold Medal for most current information.