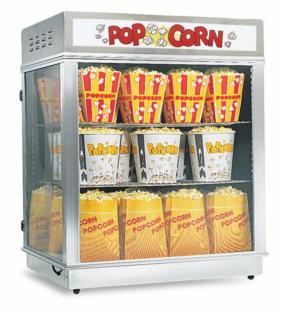

## **Astro Staging Cabinet**

Model No. 2004

## Features:

- White LED sign
- Swing out doors on one side.

Electrical - Domestic 120V 2001 WATTS 60 Hz (NEMA 5-20P) Plug

Gold Medal Products Co. 10700 Medallion Drive, Cincinnati, OH 45241

© 2019 - The text, descriptions, graphics, and other material in this publication are the proprietary and exclusive property of Gold Medal Products Co. and shall not be used, copied, reproduced, reprinted, or published in any fashion, including website display, without its express written consent. Contact Gold Medal for most current information.