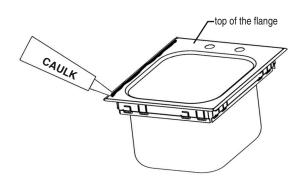

| 20¾" x 52¼"                                                         | 4″    |  |  |
| SR16-19-13.5-3          | 20¾" x 52¼"                                                         | 4″    |  |  |
| SR18-24-13.5-3          | 24 <sup>5</sup> / <sub>8</sub> " x 58 <sup>1</sup> / <sub>4</sub> " | 4″    |  |  |

(continued on back page)

### **Bottom-Mount Countertop Self-Rim Design Sinks**

#### **INSTALLATION INSTRUCTIONS**

#### Step 1 - Cut the hole for the sink.

- Refer to the cutout template included with sink.
- Referring to "BOTTOM MOUNTING" verbiage on the template, transfer the dimensions to the countertop (do not forget the faucet holes).
- Cut the hole.
- Finish the edge of the cutout, using a router and desired router bit.



#### Step 2 - Caulk the top of the flange.



#### Step 3 - Place the sink under the cutout.

A second person, or a temporary prop, might be needed to hold the sink in place.







- 100 Industrial Boulevard, Clayton, Delaware 19938-8903 U.S.A. www.eaglegrp.com
- Phone: 302/653-3000 (Foodservice) 800/441-8440 (MHC/Retail) 800/637-5100
- Fax: 302/653-2065