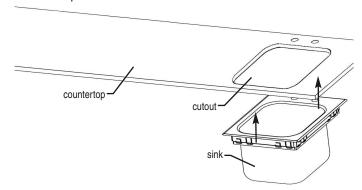

## **INSTALLATION INSTRUCTIONS**

Step 2 - Caulk under the outside edge of the top flange.

Step 3 - Carefully place the sink inside the cutout.