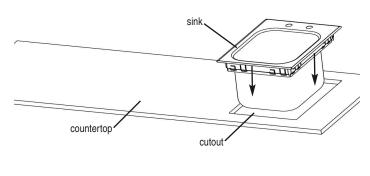

## **INSTALLATION INSTRUCTIONS**

Step 2 - Caulk under the outside edge of the top flange.

Step 3 - Carefully place the sink inside the cutout.