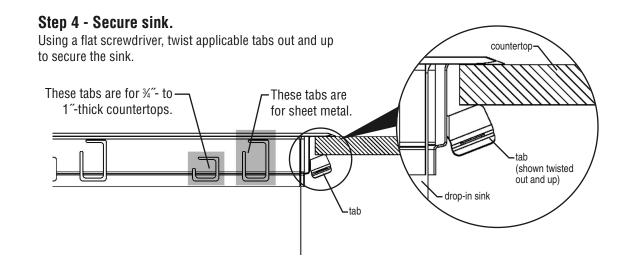

## **INSTALLATION INSTRUCTIONS**

Step 2 - Caulk under the outside edge of the top flange.

Step 3 - Carefully place the sink inside the cutout.