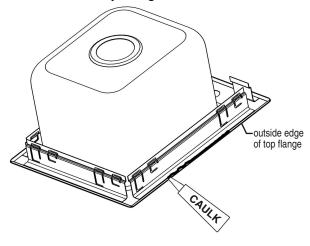

## **INSTALLATION INSTRUCTIONS**

Step 2 - Caulk under the outside edge of the top flange.

Step 3 - Carefully place the sink inside the cutout.