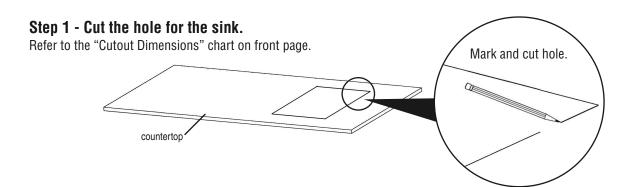

## **INSTALLATION INSTRUCTIONS**

Step 2 - Caulk under the outside edge of the top flange.

Step 3 - Carefully place the sink inside the cutout.