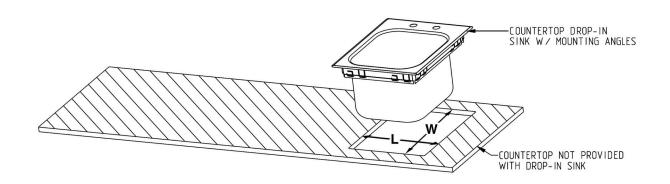

# Top-Mount Countertop Drop-In Self-Rim Design Sinks

### **INSTALLATION INSTRUCTIONS**

FOR MOUNTING SINK ONTO UNDERSIDE OF COUNTERTOP (ALSO KNOWN AS "BOTTOM MOUNT"), SEE PAGE 3.