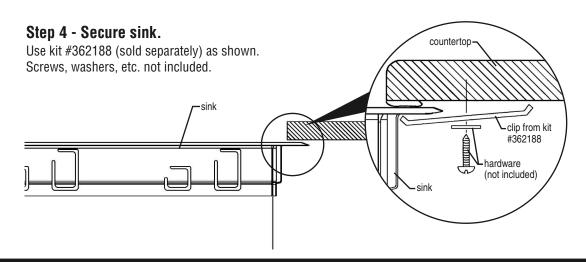

#### Step 3 - Place the sink under the cutout.

A second person, or a temporary prop, might be needed to hold the sink in place.

- 100 Industrial Boulevard, Clayton, Delaware 19938-8903 U.S.A. www.eaglegrp.com
- Phone: 302/653-3000 (Foodservice) 800/441-8440 (MHC/Retail) 800/637-5100
- Fax: 302/653-2065