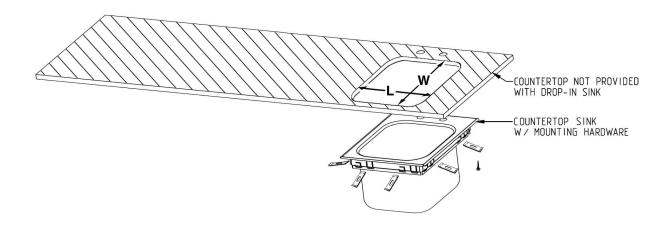

| Top-Mount Cutout Dimensions                                                                                                           |                                                                                                                                    |                                                                                                                                        |                                                                                                                      |  |  |
|---------------------------------------------------------------------------------------------------------------------------------------|------------------------------------------------------------------------------------------------------------------------------------|----------------------------------------------------------------------------------------------------------------------------------------|----------------------------------------------------------------------------------------------------------------------|--|--|
| model #                                                                                                                               | cutout dimensions<br>(width x length)                                                                                              | model #                                                                                                                                | cutout dimensions<br>(width x length)                                                                                |  |  |
| One-Compartment Sinks                                                                                                                 |                                                                                                                                    | Two-Com                                                                                                                                | Two-Compartment Sinks                                                                                                |  |  |
| SR10-14-5-1<br>SR10-14-9.5-1<br>SR12-14-9.5-1<br>SR14-10-5-1<br>SR14-10-5-1<br>SR14-10-9.5-1<br>SR14-16-9.5-1<br>SR16-14-9.5-1        | 17%" x 11%"<br>17½" x 11¼"<br>17%" x 13¼"<br>13%" x 15¼"<br>13%" x 15%"<br>13%" x 15%"<br>15%" x 15%"<br>15%" x 15¼"<br>19% x 15½" | SR10-14-9.5-2<br>SR12-14-9.5-2<br>SR14-16-9.5-2<br>SR16-19-8-2<br>SR16-19-13.5-2<br>SR18-24-13.5-2<br>SR22-22-13.5-2<br>SR24-24-13.5-2 | 17½" x 23¼"<br>17¾" x 27¼"<br>19¾" x 31¼"<br>23¾" x 34¾"<br>23¾" x 34¾"<br>27%" x 38¾"<br>25%" x 47¼"<br>27%" x 50%" |  |  |
| SR16-19-8-1<br>SR16-19-13.5-1<br>SR18-24-13.5-1<br>SR19-16-8-1<br>SR20-12-6.5-1<br>SR22-22-13.5-1<br>SR24-18-13.5-1<br>SR24-24-13.5-1 | 23%" x 17" 23%" x 17" 27%" x 19" 19%" x 21" 19%" x 21" 15%" x 21¼" 25%" x 23¼" 21%" x 25" 27%" x 25"                               | Three-Con<br>SR10-14-9.5-3<br>SR12-14-9.5-3<br>SR14-16-9.5-3<br>SR16-19-8-3<br>SR16-19-13.5-3<br>SR18-24-13.5-3                        | 17½" x 35¼"<br>17½" x 41¼"<br>19½" x 41¼"<br>23¾" x 52½"<br>23¾" x 52½"<br>27¾" x 58½"                               |  |  |

## **INSTALLATION INSTRUCTIONS**

Step 2 - Caulk under the outside edge of the top flange.

Step 3 - Carefully place the sink inside the cutout.