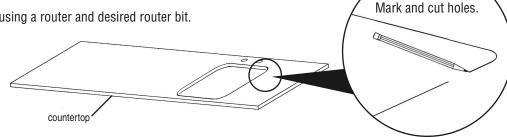

#### Step 1 - Cut the hole for the sink.

- Refer to the cutout template included with sink.
- Referring to "BOTTOM MOUNTING" verbiage on the template, transfer the dimensions to the countertop (do not forget the faucet holes).
- Cut the hole.
- Finish the edge of the cutout, using a router and desired router bit.