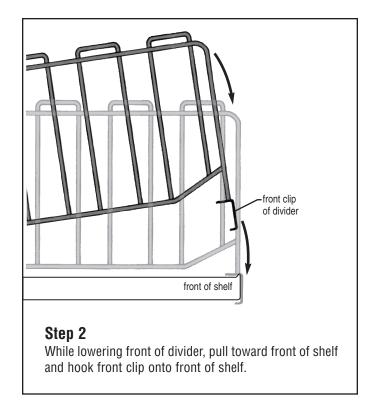

## Please note:

Before installing divider to solid shelf, it is suggested that the solid shelf should first be assembled to shelf unit.

Divider installation is complete.

EG9864

Revised 02/10

- 100 Industrial Boulevard, Clayton, Delaware 19938-8903 U.S.A. www.eaglegrp.com
- Phone: 302/653-3000 (Foodservice) 800/441-8440 (MHC/Retail) 800/637-5100
- Fax: 302/653-2065