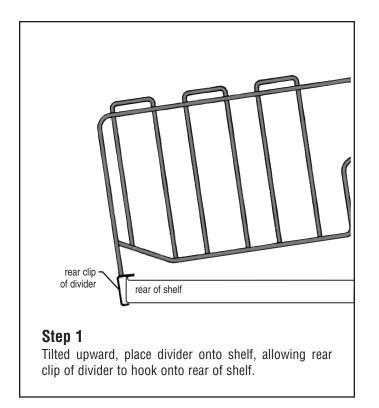

## Please note:

Before installing divider to solid shelf, it is suggested that the solid shelf should first be assembled to shelf unit.

Divider installation is complete.

EG9864

Revised 02/10

- 100 Industrial Boulevard, Clayton, Delaware 19938-8903 U.S.A. www.eaglegrp.com
- Phone: 302/653-3000 (Foodservice) 800/441-8440 (MHC/Retail) 800/637-5100
- Fax: 302/653-2065