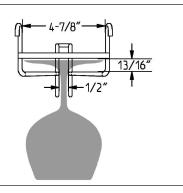

#### Please note:

- Make sure the Wine Glass Rack can safely accommodate the dimensions of your wine glasses (see illustration at right for dimensions).
- 18"-long Wine Glass Racks fit only onto wire shelves that are 18" front-to-back.
- 24"-long Wine Glass Racks fit only onto wire shelves that are 24" front-to-back.
- No tools are required for installing Wine Glass Racks.