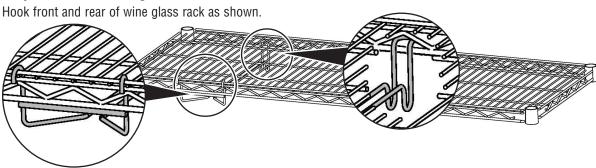

#### Step 1 - Determine desired location of wine glass rack.

Make sure the front of the rack is with the front of the wire shelf.

### Step 2 - Attach wine glass rack to underside of wire shelf.

(Glasses not included.)

EG9890 Revised 02/12

- 100 Industrial Boulevard, Clayton, Delaware 19938-8903 U.S.A. www.eaglegrp.com
- Phone: 302/653-3000 (Foodservice) 800/441-8440 (MHC/Retail) 800/637-5100
- Fax: 302/653-2065