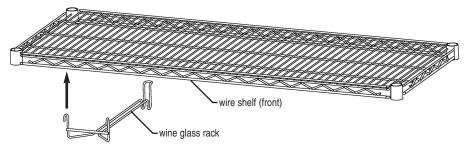

# **Wine Glass Rack**

### Step 2 - Attach wine glass rack to underside of wire shelf.

(Glasses not included.)

EG9890 Revised 02/12

- 100 Industrial Boulevard, Clayton, Delaware 19938-8903 U.S.A. www.eaglegrp.com
- Phone: 302/653-3000 (Foodservice) 800/441-8440 (MHC/Retail) 800/637-5100
- Fax: 302/653-2065