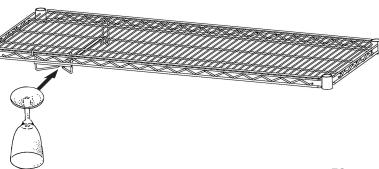

### Step 2 - Attach wine glass rack to underside of wire shelf.

(Glasses not included.)

EG9890 Revised 02/12

- 100 Industrial Boulevard, Clayton, Delaware 19938-8903 U.S.A. www.eaglegrp.com
- Phone: 302/653-3000 (Foodservice) 800/441-8440 (MHC/Retail) 800/637-5100
- Fax: 302/653-2065