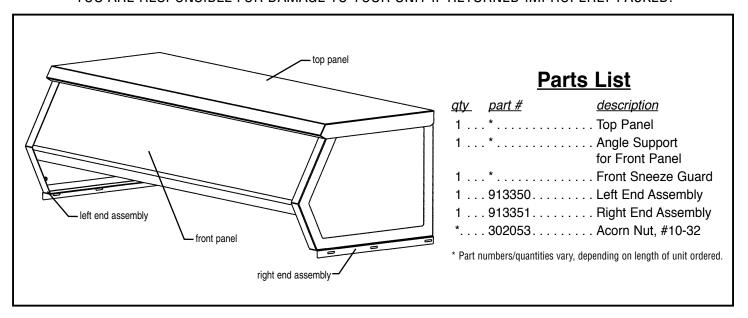

# **Deluxe Serving Shelf**

# **ASSEMBLY INSTRUCTIONS**

### **CAUTION**

INSPECT CONTENTS IMMEDIATELY AND FILE CLAIM WITH DELIVERING CARRIER FOR ANY DAMAGE. **SAVE YOUR BOX AND ALL PACKING MATERIALS**. YOU ARE RESPONSIBLE FOR DAMAGE TO YOUR UNIT IF RETURNED IMPROPERLY PACKED.



# Step 1 - Assemble end assemblies to top.

Note: To assemble, turn top upside-down.

Make sure front side of end assemblies (indicated by slant) are aligned with front side of top (indicated by angle support).



## Step 2 - Position front sneeze guard as shown.

- Slide front sneeze guard downward until positioned as shown.
- When positioned, sneeze guard should rest inside end assemblies.



EG9954 Revised 11/15



- 100 Industrial Boulevard, Clayton, Delaware 19938-8903 U.S.A. www.eaglegrp.com
- Phone: 302/653-3000 (Foodservice) 800/441-8440 (MHC/Retail) 800/637-5100
- Fax: 302/653-2065

# **Deluxe Serving Shelf**

# **ASSEMBLY INSTRUCTIONS**

#### Step 3 - Attach front sneeze guard to end assemblies.

Note: Should still be upside-down.

#### **BOTTOM OF SNEEZE GUARD:**

- Align snee