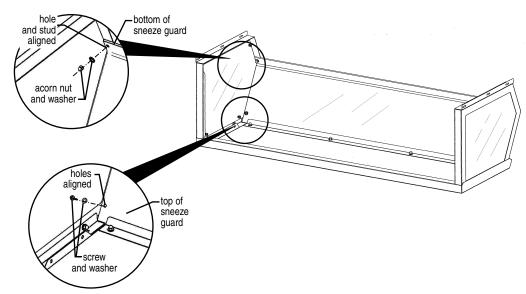

#### Step 3 - Attach front sneeze guard to end assemblies.

Note: Should still be upside-down.

#### **BOTTOM OF SNEEZE GUARD:**

- Align sneeze guard holes with studding on end assemblies.
- Secure with acorn nuts and washers as shown.

#### TOP OF SNEEZE GUARD:

- · Align holes.
- Secure with #10 washers and #10-32x1/2" screws as shown.