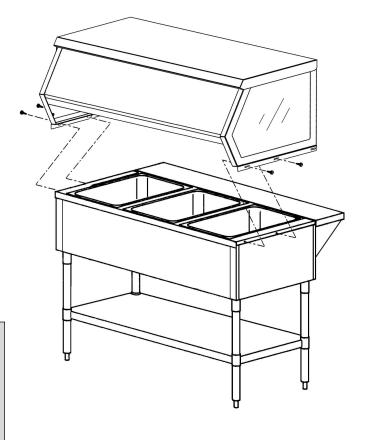

# Step 4 - Attach deluxe serving shelf to Eagle Group hot food table.

Mount onto hot food table with sneeze guard facing CUSTOMER'S SIDE of table.

- Remove the two frontmost screws on each end of table.
- Place deluxe serving shelf onto hot food table.
- Line up serving shelf holes with holes on table.
- Reinstall screws into original holes.