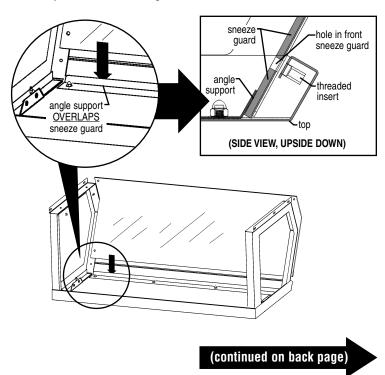

## Step 2 - Position front sneeze guard as shown.

- Slide front sneeze guard downward until positioned as shown.
- When positioned, sneeze guard should rest inside end assemblies.

EG9954 Revised 11/15

- 100 Industrial Boulevard, Clayton, Delaware 19938-8903 U.S.A. www.eaglegrp.com
- Phone: 302/653-3000 (Foodservice) 800/441-8440 (MHC/Retail) 800/637-5100
- Fax: 302/653-2065