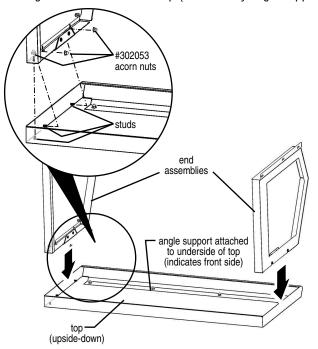

# Step 1 - Assemble end assemblies to top.

Note: To assemble, turn top upside-down.

Make sure front side of end assemblies (indicated by slant) are aligned with front side of top (indicated by angle support).