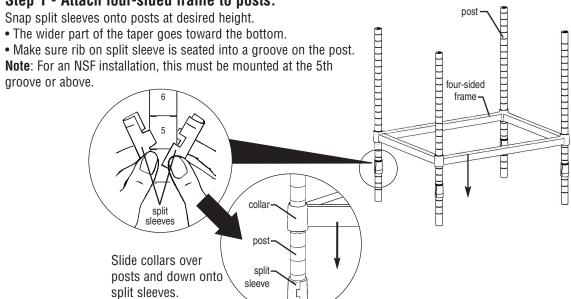

## Step 1 - Attach four-sided frame to posts.

EG9956

Revised 03/07

• Phone: 302/653-3000 • (Foodservice) 800/441-8440 • (MHC/Retail) 800/637-5100

• Fax: 302/653-2065