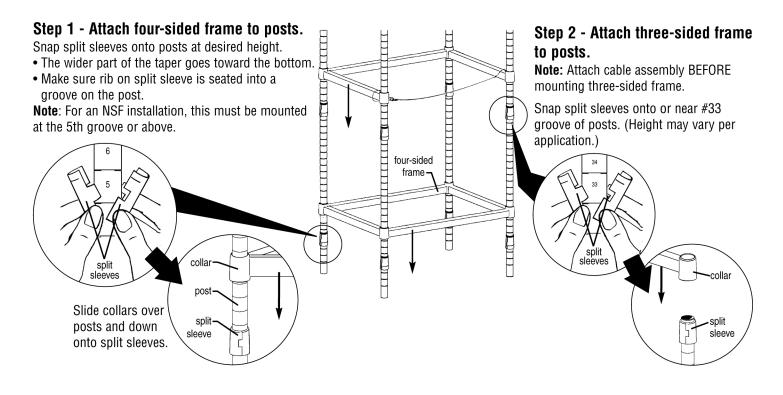

## Style "A" Tank Rack

# **ASSEMBLY INSTRUCTIONS**

- 100 Industrial Boulevard, Clayton, Delaware 19938-8903 U.S.A. www.eaglegrp.com
- Phone: 302/653-3000 (Foodservice) 800/441-8440 (MHC/Retail) 800/637-5100
- Fax: 302/653-2065