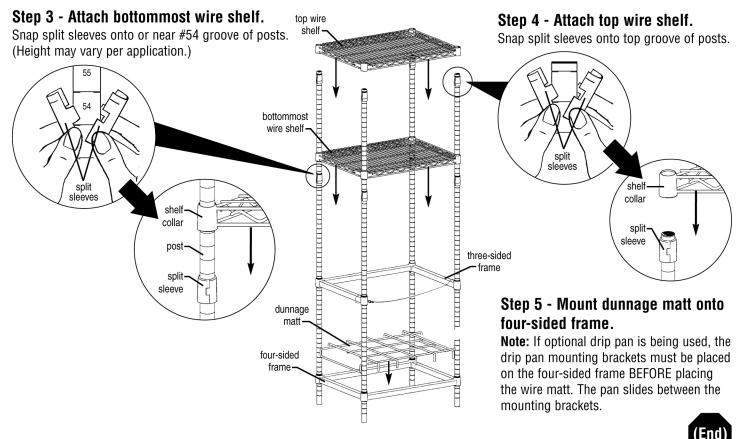

## Style "A" Tank Rack

# **ASSEMBLY INSTRUCTIONS**

- 100 Industrial Boulevard, Clayton, Delaware 19938-8903 U.S.A. www.eaglegrp.com
- Phone: 302/653-3000 (Foodservice) 800/441-8440 (MHC/Retail) 800/637-5100
- Fax: 302/653-2065