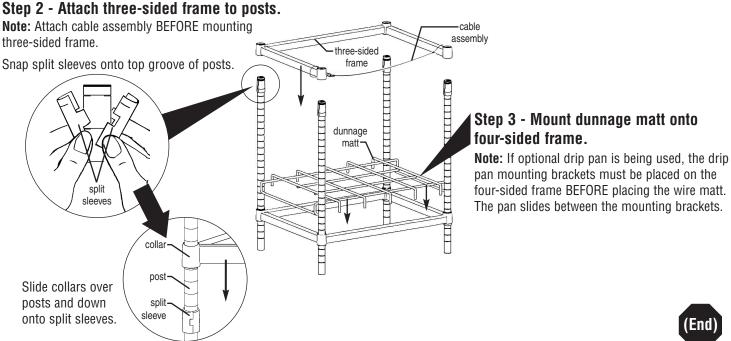

## **ASSEMBLY INSTRUCTIONS**

For assembly of style "B" tank rack, see reverse page.