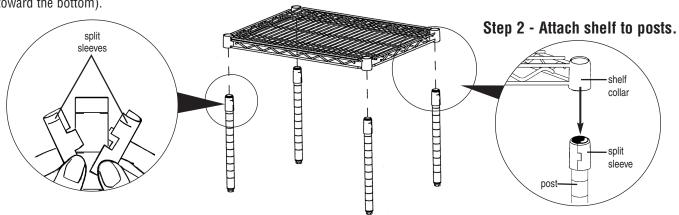

### Step 1 - Attach split sleeves to posts.

Snap split sleeve onto each post at the top groove (the wider part of the taper goes toward the bottom).

(End)

EG9976 Revised 04/05

- 100 Industrial Boulevard, Clayton, Delaware 19938-8903 U.S.A. www.eaglegrp.com
- Phone: 302/653-3000 (Foodservice) 800/441-8440 (MHC/Retail) 800/637-5100
- Fax: 302/653-2065 or 302/653-3036