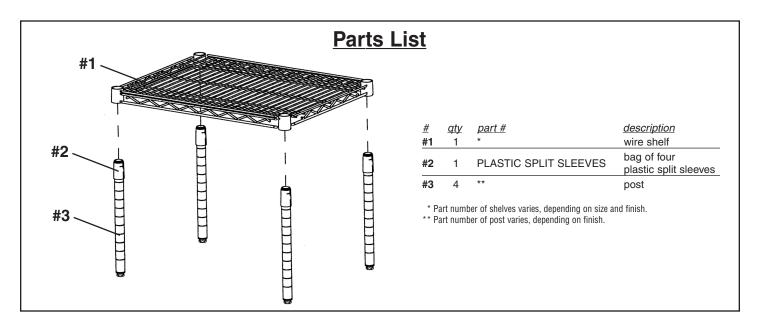

# **Platforms**

# **ASSEMBLY INSTRUCTIONS**

## **CAUTION**

INSPECT CONTENTS IMMEDIATELY AND FILE CLAIM WITH DELIVERING CARRIER FOR ANY DAMAGE.

#### SAVE YOUR BOX AND ALL PACKING MATERIALS.

YOU ARE RESPONSIBLE FOR DAMAGE TO YOUR UNIT IF RETURNED IMPROPERLY PACKED.



### Step 1 - Attach split sleeves to posts.

Snap split sleeve onto each post at the top groove (the wider part of the taper goes toward the bottom).



(End)

EG9976 Revised 04/05



- 100 Industrial Boulevard, Clayton, Delaware 19938-8903 U.S.A. www.eaglegrp.com
- Phone: 302/653-3000 (Foodservice) 800/441-8440 (MHC/Retail) 800/637-5100
- Fax: 302/653-2065 or 302/653-3036