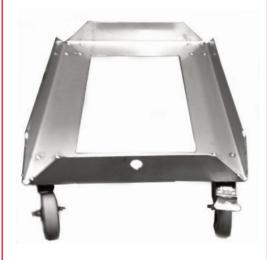

## STORAGE DOLLIES FOR COOK CHILL CRATES

#### Standard Features

- Heavy Duty Stainless Steel or Aluminimum construction
- · Capacity for up to 600 lbs. of Products
- Dolly holds two Crates side by side
- Large 5" Casters, two fixed and two swivel, one with brake
- Interior Dimensions- 19 3/8" x 27 3/4"
- Accepted for use in U.S.D.A. Inspected Facilities
- Maximum Stack Height FILLED 8 High 2 Crates Side by Side for a Total of 16 crates