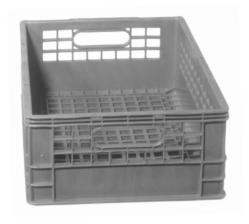

#### STORAGE CRATES

#### Standard Features

- Capacity for two-2 gallon Casings
- Capacity for four-(2) 2 gallon or four (4) 1 gallon Casings
- Dimensions: 19" x 13" x 6" high
- Steel Ring reinforced, Injection molded Polyethelene for greater durability
- · Standard colors: blue or green
- Stackable, with recessed bottom to prevent product damage
- · Large "Hand holes" for lifting
- Tapered bottom gridwork for drainage
- · Accepted for use in U.S.D.A. Inspected Facilities