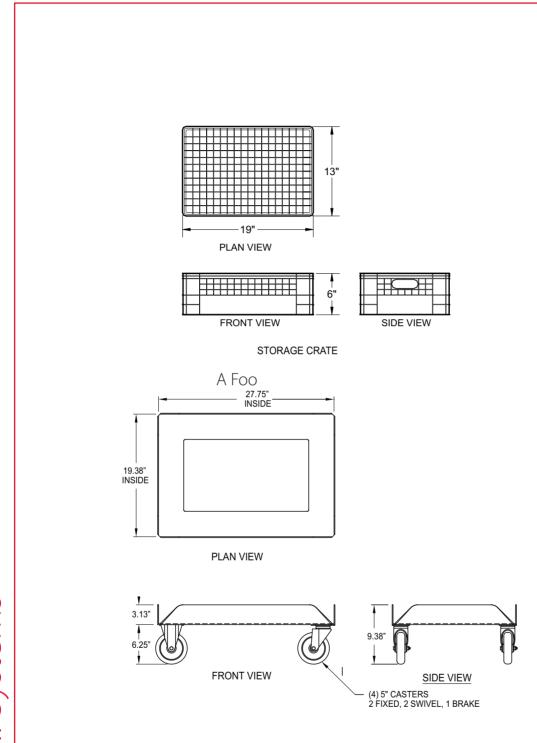

#### Standard Features

- Capacity for two-2 gallon Casings
- Capacity for four-(2) 2 gallon or four (4) 1 gallon Casings
- Dimensions: 19" x 13" x 6" high
- Steel Ring reinforced, Injection molded Polyethelene for greater durability
- · Standard colors: blue or green
- Stackable, with recessed bottom to prevent product damage
- · Large "Hand holes" for lifting
- Tapered bottom gridwork for drainage
- · Accepted for use in U.S.D.A. Inspected Facilities

#### Standard Features

- Heavy Duty Stainless Steel or Aluminimum construction
- · Capacity for up to 600 lbs. of Products
- Dolly holds two Crates side by side
- Large 5" Casters, two fixed and two swivel, one with brake
- Interior Dimensions- 19 3/8" x 27 3/4"
- Accepted for use in U.S.D.A. Inspected Facilities
- Maximum Stack Height FILLED 8 High 2 Crates Side by Side for a Total of 16 crates