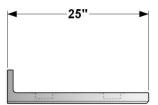

## MODEL NUMBER SELECTION / INFORMATION (Example #: 5CTB-25)

Countertops are available in standard lengths from 2'-0" to 12'-0", in 1-foot increments. Standard width is 25".

- See AutoQuotes™ for full list of model numbers and pricing, along with all additional accessories
- · Custom sizes and configurations are available upon request