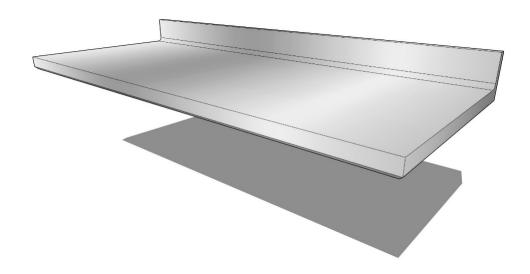

## **COUNTERTOP (WITH BACKSPLASH)**

TITAN STAINLESS countertops are made using all-welded heavy gauge stainless steel construction. The backs of the countertops are formed into a 4" tall x 1" thick backsplash; all other edges feature our standard nosing: 1-1/2" flange down with 1/2" return at 45°. Reinforcing channels are applied to the underside of the top and sealed with double-sided sound dampening tape. All welds are ground and polished to a smooth finish.