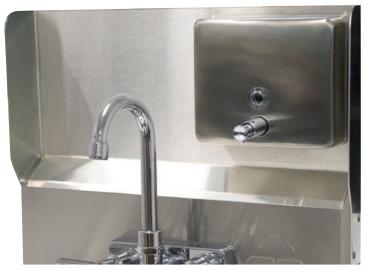

# 7-PS-34B BACK SPLASH WITH K-13 MOUNTED SOAP DISPENSER FOR HAND SINKS

(For Advance Tabco Hand Sinks With 10" x 14" Sink Bowls Only)

Unit mounts to Existing Back Splash of Hand Sink (Fits Sinks with 10" x 14" Sink Bowls)

### FEATURES:

Provision allows K-13 stainless steel soap dispenser to mount onto Advance Tabco hand sinks with 10" x 14" sink bowls.(Consult factory for compatibility)

Mounting holes provided (Hardware not included)

Includes K-13 Stainless steel soap dispenser