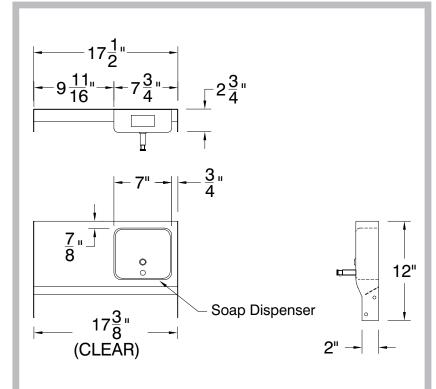

34B BACK SPLASH WITH K-13 MOUNTED SOAP DISPENSER FOR HAND SINKS

(For Advance Tabco Hand Sinks With 10" x 14" Sink Bowls Only)



Unit mounts to Existing Back Splash of Hand Sink (Fits Sinks with 10" x 14" Sink Bowls)

| ltem #:    | _Qty #: |
|------------|---------|
| Model #:   |         |
| Project #: |         |

### FEATURES:

Provision allows K-13 stainless steel soap dispenser to mount onto Advance Tabco hand sinks with 10" x 14" sink bowls.(Consult factory for compatibility)

Mounting holes provided (Hardware not included)

Includes K-13 Stainless steel soap dispenser

#### **CONSTRUCTION:**

Welded areas blended to match adjacent surfaces and to a satin finish

#### **MATERIAL:**

20 gauge stainless steel frame

## DIMENSIONS and SPECIFICATIONS





Includes K-13 Soap Dispenser





#### Customer Service Available To Assist You 1-800-645-3166 8:30 am - 7:00 pm E.S.T.

For Orders & Customer Service: Email: customer@advancetabco.com or Fax: 631-242-6900 For Smart Fabrication™ Quotes: Email: smartfab@advancetabco.com or Fax: 631-586-2933

ADVANCE TABCO is constantly engaged in a program of improving our products. Therefore, we reserve the right to change specifications without prior notice. © ADVANCE TABCO, NOV. 2023 REF-G