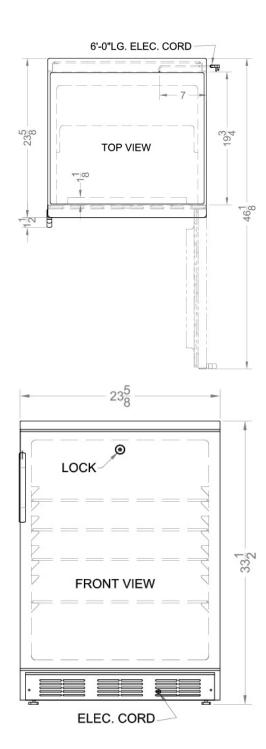

# FF7LW

33.5" x 23.63" x 23.5" (H x W x D)

Commercially listed freestanding all-refrigerator for general purpose use, with front lock, automatic defrost operation and white exterior

### **FF7LW Specifications:**

| Overview                      |                    |  |
|-------------------------------|--------------------|--|
| Height of Cabinet             | 33.5" (85 cm)      |  |
| Width                         | 23.63" (60 cm)     |  |
| Depth                         | 23.5" (60 cm)      |  |
| Depth with Handle             | 25.13" (64 cm)     |  |
| Depth with door at 90°        | 46.13" (117 cm)    |  |
| Capacity                      | 5.5 cu.ft. (156 L) |  |
| Defrost Type                  | Automatic          |  |
| Door                          | White              |  |
| Cabinet                       | White              |  |
| US Electrical Safety          | UL                 |  |
| Canadian Electrical<br>Safety | ULC                |  |
| Sanitation                    | ETL-S              |  |
| Amps                          | 0.8                |  |
| Voltage/Frequency             | 115 V AC/60 Hz     |  |
| Weight                        | 100.0 lbs. (45 kg) |  |
| Shipping Weight               | 105.0 lbs. (48 kg) |  |
| Estimated Time to Ship        | Next day shipping  |  |
| Parts & Labor Warranty        | 1 Year             |  |
| Compressor Warranty           | 5 Years            |  |
| Refrigerator Features         |                    |  |
| Door Swing                    | RHD                |  |
| Reversible                    | Yes                |  |
| Shelf Type                    | Wire               |  |
| Shelf Qty                     | 3                  |  |
| Adjustable Shelves            | Yes                |  |
| Thermostat Type               | Dial               |  |
| Refrigerant Type              | R600a              |  |
| Refrigerant Amount            | 0.64oz.            |  |
| Level Legs Qty                | 2                  |  |
| Interior Light                | Yes                |  |
| Dimensions                    |                    |  |
| Interior Height               | 27.75" (70 cm)     |  |
| Interior Width                | 20.0" (51 cm)      |  |
| Interior Depth                | 17.5" (44 cm)      |  |
| Compressor Step Height        | 7.0" (18 cm)       |  |
| Compressor Step Width         | 20.0" (51 cm)      |  |
| Compressor Step Depth         | 6.0" (15 cm)       |  |