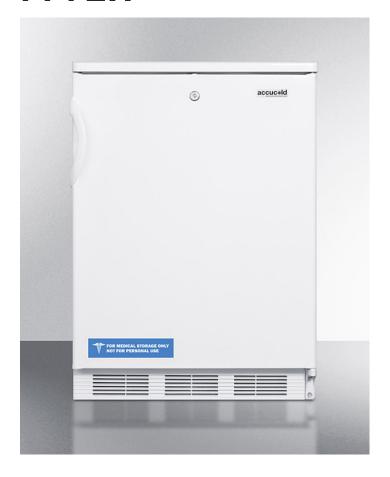

# FF7LW

33.5" x 23.63" x 23.5" (H x W x D)

Commercially listed freestanding all-refrigerator for general purpose use, with front lock, automatic defrost operation and white exterior

#### **Highlights:**

Commercially approved for use in foodservice establishments

Factory-installed lock provides security you can count on

Full 5.5 cu.ft. capacity inside a convenient 24" footprint

#### **Product Features:**

| Commercially approved             | ETL-S listed to NSF-7 commercial standards                                                                                     |  |
|-----------------------------------|--------------------------------------------------------------------------------------------------------------------------------|--|
| Fully finished white cabinet      | Allows the refrigerator to be used freestanding                                                                                |  |
| Front-mounted lock                | Keyed lock for a secure interior                                                                                               |  |
| Automatic defrost operation       | Reduced user maintenance with automatic defrost                                                                                |  |
| One piece seamless interior liner | Enjoy easy clean-up with a one piece liner that won't hold a mess in hidden crevices                                           |  |
| Hidden evaporator                 | Cold wall design with hidden evaporator and seamless interior                                                                  |  |
| Deep shelf space                  | Interior accommodates large trays up to 19 1/2" x 15 1/2"                                                                      |  |
| Adjustable shelves                | Rearrange your refrigerator space to accommodate all shapes and sizes or remove shelves for a simple clean-up                  |  |
| Interior light on rocker switch   | Turn the light on when you need it and off when you're done with a convenient rocker switch located just behind the thermostat |  |