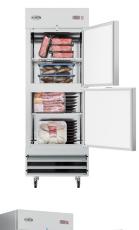

#### **FEATURES**

- Ideal for restaurants, cafes, hotels, and commercial kitchens. A bottommounted compressor and raised bottom shelf make for convenient loading, unloading, and maintenance. Features recessed handles for easy access, a self-closing feature that ensures food remains frozen and fresh and three deep adjustable shelves coated in epoxy for maximum corrosion resistance.
- This tall freezer can hold up to 23 cu. ft. of space, counts with external digital controls, and display to easily monitor and control temperature. The 4 casters make it highly portable for kitchen convenience.
- Highly certified: ETL Listed for Safety and Sanitation, making it NSF ANSI 7 Standard for Commercial refrigerators.

### **Capacity**

| Gross Cubic Feet          | 11      |
|---------------------------|---------|
| Net Capacity Cu. Ft.      | 10.1    |
| Individual Shelf Capacity | 88l bs. |

#### **Features & Material**

| Door Style                | Swing               |
|---------------------------|---------------------|
| Number Of Doors           | 1                   |
| Number Of Shelves         | 3                   |
| Defrost Type              | Automatic           |
| Refrigerant Type          | R-290               |
| Temperature Control Type  | External Digital    |
| Ambient Temperature Range | 100 F               |
| Temperature Range         | - 7 F~0 F           |
| Casters                   | 4                   |
| Light Type                | Fluorescent Bulb    |
| Shelf Material Type       | Epoxy Coated        |
| Interior Material         | Stainless Steel 201 |
| Exterior Material         | Stainless Steel 304 |