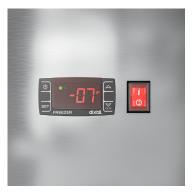

#### **FEATURES**

- Ideal for restaurants, cafes, hotels, and commercial kitchens. A bottommounted compressor and raised bottom shelf make for convenient loading, unloading, and maintenance. Features recessed handles for easy access, a self-closing feature that ensures food remains frozen and fresh and three deep adjustable shelves coated in epoxy for maximum corrosion resistance.
- This tall freezer can hold up to 23 cu. ft. of space, counts with external digital controls, and display to easily monitor and control temperature. The 4 casters make it highly portable for kitchen convenience.
- Highly certified: ETL Listed for Safety and Sanitation, making it NSF ANSI 7 Standard for Commercial refrigerators.

#### **Features & Material**

| Door Style                | Swing               |
|---------------------------|---------------------|
| Number Of Doors           | 1                   |
| Number Of Shelves         | 3                   |
| Defrost Type              | Automatic           |
| Refrigerant Type          | R-290               |
| Temperature Control Type  | External Digital    |
| Ambient Temperature Range | 100 F               |
| Temperature Range         | - 7 F~0 F           |
| Casters                   | 4                   |
| Light Type                | Fluorescent Bulb    |
| Shelf Material Type       | Epoxy Coated        |
| Interior Material         | Stainless Steel 201 |
| Exterior Material         | Stainless Steel 304 |