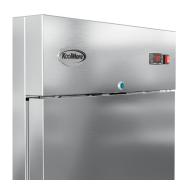

#### **CLOSE UP IMAGES**

#### **Features & Material**

| Door Style                | Swing               |
|---------------------------|---------------------|
| Number Of Doors           | 1                   |
| Number Of Shelves         | 3                   |
| Defrost Type              | Automatic           |
| Refrigerant Type          | R-290               |
| Temperature Control Type  | External Digital    |
| Ambient Temperature Range | 100 F               |
| Temperature Range         | - 7 F~0 F           |
| Casters                   | 4                   |
| Light Type                | Fluorescent Bulb    |
| Shelf Material Type       | Epoxy Coated        |
| Interior Material         | Stainless Steel 201 |
| Exterior Material         | Stainless Steel 304 |

#### **Electric Data & Certifications**

| Amps           | 4.7                                  |
|----------------|--------------------------------------|
| Phase          | 1                                    |
| Plug Type      | NEMA 5-15P                           |
| Voltage        | 115                                  |
| Certifications | ETL Listed for Safety and Sanitation |