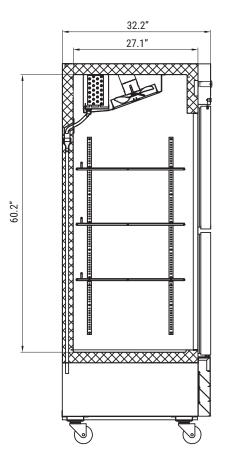

#### **Dimensions**

| Depth                           | 23.5 |
|---------------------------------|------|
| Width                           | 24.8 |
| Height                          | 63.3 |
| Interior Depth                  | 18.7 |
| Interior Width                  | 21.1 |
| Interior Height                 | 44.5 |
| Shelf Width                     | 20.2 |
| Shelf Depth                     | 17.7 |
| Depth Including Handles         | 23.5 |
| Depth Excluding Handles         | 23.5 |
| Depth Less Door                 | 20.7 |
| Depth With Door Open 90 Degrees | 46.4 |
| Power Cord Length               | 98.5 |
|                                 |      |