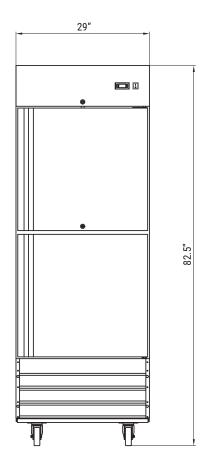

#### **Dimensions**

| Depth                           | 23.5 |
|---------------------------------|------|
| Width                           | 24.8 |
| Height                          | 63.3 |
| Interior Depth                  | 18.7 |
| Interior Width                  | 21.1 |
| Interior Height                 | 44.5 |
| Shelf Width                     | 20.2 |
| Shelf Depth                     | 17.7 |
| Depth Including Handles         | 23.5 |
| Depth Excluding Handles         | 23.5 |
| Depth Less Door                 | 20.7 |
| Depth With Door Open 90 Degrees | 46.4 |
| Power Cord Length               | 98.5 |
|                                 |      |