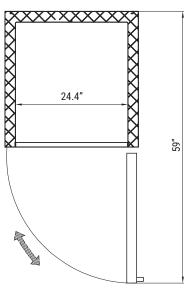

#### **Dimensions**

| Depth                           | 23.5 |
|---------------------------------|------|
| Width                           | 24.8 |
| Height                          | 63.3 |
| Interior Depth                  | 18.7 |
| Interior Width                  | 21.1 |
| Interior Height                 | 44.5 |
| Shelf Width                     | 20.2 |
| Shelf Depth                     | 17.7 |
| Depth Including Handles         | 23.5 |
| Depth Excluding Handles         | 23.5 |
| Depth Less Door                 | 20.7 |
| Depth With Door Open 90 Degrees | 46.4 |
| Power Cord Length               | 98.5 |
|                                 |      |