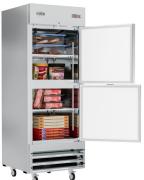

#### **FEATURES**

- Ideal for restaurants, cafes, hotels, and commercial kitchens. A bottommounted compressor and raised bottom shelf make for convenient loading, unloading, and maintenance. Features recessed handles for easy access, a self-closing feature that ensures food remains frozen and fresh and three deep adjustable shelves coated in epoxy for maximum corrosion resistance.
- This tall freezer can hold up to 23 cu. ft. of space, counts with external digital controls, and display to easily monitor and control temperature. The 4 casters make it highly portable for kitchen convenience.
- Highly certified: ETL Listed for Safety and Sanitation, making it NSF ANSI 7 Standard for Commercial refrigerators.

### **Capacity**

| Gross Cubic Feet          | 11      |
|---------------------------|---------|
| Net Capacity Cu. Ft.      | 10.1    |
| Individual Shelf Capacity | 88l bs. |

#### **Features & Material**

| Door Style                | Swing               |
|---------------------------|---------------------|
| Number Of Doors           | 1                   |
| Number Of Shelves         | 3                   |
| Defrost Type              | Automatic           |
| Refrigerant Type          | R-290               |
| Temperature Control Type  | External Digital    |
| Ambient Temperature Range | 100 F               |
| Temperature Range         | - 7 F~0 F           |
| Casters                   | 4                   |
| Light Type                | Fluorescent Bulb    |
| Shelf Material Type       | Epoxy Coated        |
| Interior Material         | Stainless Steel 201 |
| Exterior Material         | Stainless Steel 304 |