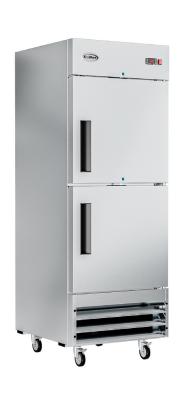

# KoolMore 29 in. Commercial Stainless Steel Solid Half Door Reach-In Freezer 23 cu. ft.

SKU: RIF-1D-SSHD

#### **FEATURES**

- Ideal for restaurants, cafes, hotels, and commercial kitchens. A bottommounted compressor and raised bottom shelf make for convenient loading, unloading, and maintenance. Features recessed handles for easy access, a self-closing feature that ensures food remains frozen and fresh and three deep adjustable shelves coated in epoxy for maximum corrosion resistance.
- This tall freezer can hold up to 23 cu. ft. of space, counts with external digital controls, and display to easily monitor and control temperature. The 4 casters make it highly portable for kitchen convenience.
- Highly certified: ETL Listed for Safety and Sanitation, making it NSF ANSI 7 Standard for Commercial refrigerators.

#### **Features & Material**

| Door Style                | Swing               |
|---------------------------|---------------------|
| Number Of Doors           | 1                   |
| Number Of Shelves         | 3                   |
| Defrost Type              | Automatic           |
| Refrigerant Type          | R-290               |
| Temperature Control Type  | External Digital    |
| Ambient Temperature Range | 100 F               |
| Temperature Range         | - 7 F~0 F           |
| Casters                   | 4                   |
| Light Type                | Fluorescent Bulb    |
| Shelf Material Type       | Epoxy Coated        |
| Interior Material         | Stainless Steel 201 |
| Exterior Material         | Stainless Steel 304 |