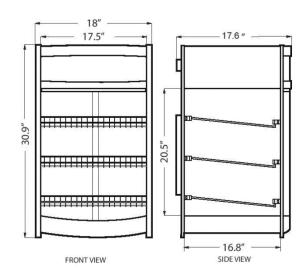

## Model DXP-DW18

- Exterior Dimensions (WDH) 18" x 17.8" x 30.9" ٠
- Shelf Size: 15.4" W x 13.3" D
- Net Weight 48.5 lb / 22 kg
- 120v / 7.2 Amps / 786W / 60Hz / 1Ph
- Nema 5-15P Plug

### Model DXP-DW25

- Packaged Dimensions (WDH) 28.3" x 21.1" x 32.8"
- Packaged Weight 61.5 lb / 27.9 kg

Model DXP-DW18

FRONT VIEW

SIDE VIEW

Model DXP-DW18

Model DXP-DW25

\*\*Due to continuous product improvement, specifications are subject to change without notice.