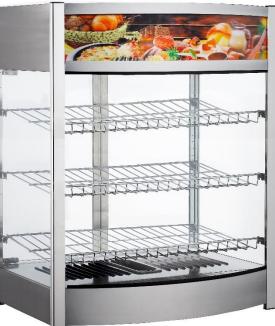

# **Heated Display Cases**

# Model No. DXP-DW18 & DXP-DW25

Increase impulse sales with a DXP-DW18 & DXP-DW25 Heated Display Case. Ideal for convenience stores, concession stands, kiosks, and snack stations, display your food while keeping them at food safe temperatures.

## Features:

- Stainless steel construction
- 3 adjustable chrome plated shelves with a load capacity of 22lb each
- Back doors
- Water pan to add humidity
- Manual temperature control that ranges from 85-190°F
- External temperature display
- Internal top light
- Front top light box with decal
- Available in 18" (DXP-DW18) & 25" (DXP-DW25) widths