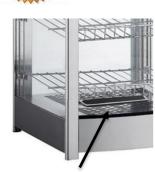

## Features:

- Stainless steel construction
- 3 adjustable chrome plated shelves with a load capacity of 22lb each
- Back doors
- Water pan to add humidity
- Manual temperature control that ranges from 85-190°F
- External temperature display
- Internal top light
- Front top light box with decal
- Available in 18" (DXP-DW18) & 25" (DXP-DW25) widths

Water Pan

Manual Temperature Control

Model BMCBF25

\*\*Due to continuous product improvement, specifications are subject to change without notice.

**Temperature Display** 