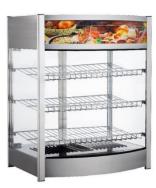

# **Heated Display Cases**

# Model No. DXP-DW18 & DXP-DW25

Increase impulse sales with a DXP-DW18 & DXP-DW25 Heated Display Case. Ideal for convenience stores, concession stands, kiosks, and snack stations, display your food while keeping them at food safe temperatures.

## Features:

- Stainless steel construction
- 3 adjustable chrome plated shelves with a load capacity of 22lb each
- Back doors
- Water pan to add humidity
- Manual temperature control that ranges from 85-190°F
- External temperature display
- Internal top light
- Front top light box with decal
- Available in 18" (DXP-DW18) & 25" (DXP-DW25) widths