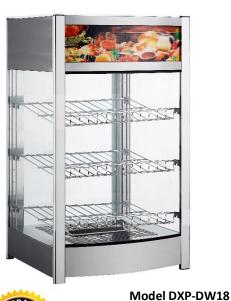

# Model No. DXP-DW18 & DXP-DW25

Increase impulse sales with a DXP-DW18 & DXP-DW25 Heated Display Case. Ideal for convenience stores, concession stands, kiosks, and snack stations, display your food while keeping them at food safe temperatures.

## Features:

- Stainless steel construction
- 3 adjustable chrome plated shelves with a load capacity of 22lb each
- Back doors
- Water pan to add humidity
- Manual temperature control that ranges from 85-190°F
- External temperature display
- Internal top light
- Front top light box with decal
- Available in 18" (DXP-DW18) & 25" (DXP-DW25) widths