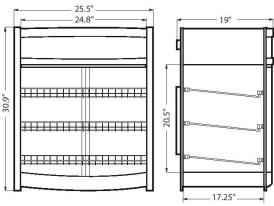

#### Model DXP-DW25

- Exterior Dimensions (WDH) 25.5" x 19" x 30.9"
- Shelf Size: 22.6" W x 13.3" D
- Net Weight 59.5 lb / 27 kg
- 120v / 9.5 Amps / 1050 W / 60Hz / 1Ph
- Nema 5-15P Plug

### Model DXP-DW25

- Packaged Dimensions (WDH) 28.3" x 21.1" x 32.8"
- Packaged Weight 61.5 lb / 27.9 kg

Model DXP-DW18

FRONT VIEW

SIDE VIEW

Model DXP-DW18

Model DXP-DW25

\*\*Due to continuous product improvement, specifications are subject to change without notice.