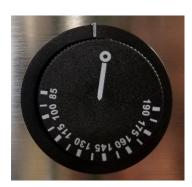

## Features:

- Stainless steel construction
- 3 adjustable chrome plated shelves with a load capacity of 22lb each
- Back doors
- Water pan to add humidity
- Manual temperature control that ranges from 85-190°F
- External temperature display
- Internal top light
- Front top light box with decal
- Available in 18" (DXP-DW18) & 25" (DXP-DW25) widths

Water Pan

Manual Temperature Control

Model BMCBF25

\*\*Due to continuous product improvement, specifications are subject to change without notice.

**Temperature Display** 