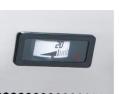

## Features:

- Stainless steel construction
- 3 adjustable chrome plated shelves with a load capacity of 22lb each
- Back doors
- Water pan to add humidity
- Manual temperature control that ranges from 85-190°F
- External temperature display
- Internal top light
- Front top light box with decal
- Available in 18" (DXP-DW18) & 25" (DXP-DW25) widths

Water Pan

Manual Temperature Control

Model BMCBF25

\*\*Due to continuous product improvement, specifications are subject to change without notice.

**Temperature Display** 