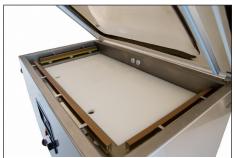

# VACMASTER® VP680

The **VACMASTER® VP680** Chamber Vacuum Sealer is designed to meet the high capacity demands of your commercial or industrial operation. The gas glush feature allows for additional flexibility, this will allow you to replace the air in your package with an inert gas from your regulator-equipped gas bottle. This machine has a stainless steel exterior and has two 19 1/2" pop out seal bars on each side of the machine and one extended 37-inch seal bar across the front of the unit. Sealing Option Switch allows you to select which seal bar will be in use.

### **FEATURES**

- Brushed stainless steel body
- 2 Pop out 19 1/2" seal bars on each side
- 1 Extended 37" seal bar across the front
- 3 HP Oil Pump
- 8 Vacuum pouch clips
- Gas Flush
- Sealing Option Switch to select a seal bar

# VACMASTER® VP680

Size: 40" x 22" 7" 1 Seal Bar @ 37" 2 Seal Bars @ 19.5" 8 Bag Clips

### **DETAILS**

**3 Seal Bars**Two that measure 19.5"
One that measures 37"

**Pump**3 HP oil rotary pump.

Lid Latches
Lid latches on both sides of the machine for easy storage and maneuvering.