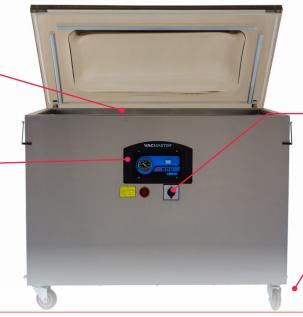

#### **Control Panel**

Seal Time Buttons Digital Time Display Pressure Indicator Seal Button Start Button

#### **Seal Option Switch**

Allows you to select which seal bar will be in use.

#### **On Casters**

For easy maneuverablility

### **DETAILS**

**3 Seal Bars**Two that measure 19.5"
One that measures 37"

**Pump**3 HP oil rotary pump.

Lid Latches
Lid latches on both sides of the machine for easy storage and maneuvering.