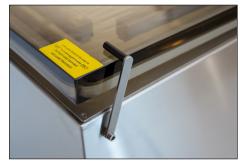

### **DETAILS**

**3 Seal Bars**Two that measure 19.5"
One that measures 37"

**Pump**3 HP oil rotary pump.

Lid Latches
Lid latches on both sides of the machine for easy storage and maneuvering.