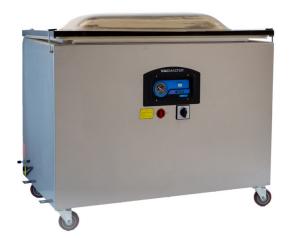

# VACMASTER® VP680

The **VACMASTER® VP680** Chamber Vacuum Sealer is designed to meet the high capacity demands of your commercial or industrial operation. The gas glush feature allows for additional flexibility, this will allow you to replace the air in your package with an inert gas from your regulator-equipped gas bottle. This machine has a stainless steel exterior and has two 19 1/2" pop out seal bars on each side of the machine and one extended 37-inch seal bar across the front of the unit. Sealing Option Switch allows you to select which seal bar will be in use.

### **FEATURES**

- Brushed stainless steel body
- 2 Pop out 19 1/2" seal bars on each side
- 1 Extended 37" seal bar across the front
- 3 HP Oil Pump
- 8 Vacuum pouch clips
- Gas Flush
- Sealing Option Switch to select a seal bar

# VACMASTER® VP680

Size: 40" x 22" 7" 1 Seal Bar @ 37" 2 Seal Bars @ 19.5" 8 Bag Clips