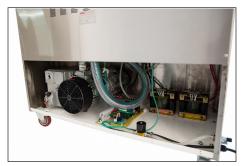

### **DETAILS**

**3 Seal Bars**Two that measure 19.5"
One that measures 37"

**Pump**3 HP oil rotary pump.

Lid Latches
Lid latches on both sides of the machine for easy storage and maneuvering.

## **INCLUDES**

- 2 Filler Plates
- User's Guide

| Specifications              |                     |
|-----------------------------|---------------------|
| Chamber Size: (W D H)       | 40" x 22" x 7"      |
| Overall Dimensions: (W D H) | 47" x 28.5" x 39.5" |
| Seal Bars:                  | 2 @ 19.5", 1 @ 37"  |
| Pump:                       | 3 HP                |
| Cycle Time:                 | 20-30 Seconds       |
| Electrical Specifications:  | 220V, 60 Hz, 3 ph   |
| Weight:                     | 593 lbs.            |