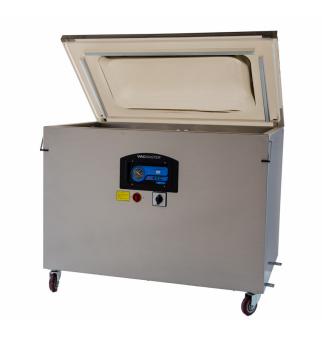

# VACMASTER® VP680

The **VACMASTER® VP680** Chamber Vacuum Sealer is designed to meet the high capacity demands of your commercial or industrial operation. The gas glush feature allows for additional flexibility, this will allow you to replace the air in your package with an inert gas from your regulator-equipped gas bottle. This machine has a stainless steel exterior and has two 19 1/2" pop out seal bars on each side of the machine and one extended 37-inch seal bar across the front of the unit. Sealing Option Switch allows you to select which seal bar will be in use.

### **FEATURES**

- Brushed stainless steel body
- 2 Pop out 19 1/2" seal bars on each side
- 1 Extended 37" seal bar across the front
- 3 HP Oil Pump
- 8 Vacuum pouch clips
- Gas Flush
- Sealing Option Switch to select a seal bar

# VACMASTER® VP680

Size: 40" x 22" 7" 1 Seal Bar @ 37" 2 Seal Bars @ 19.5" 8 Bag Clips

### **DETAILS**

**3 Seal Bars**Two that measure 19.5"
One that measures 37"

**Pump**3 HP oil rotary pump.

Lid Latches
Lid latches on both sides of the machine for easy storage and maneuvering.