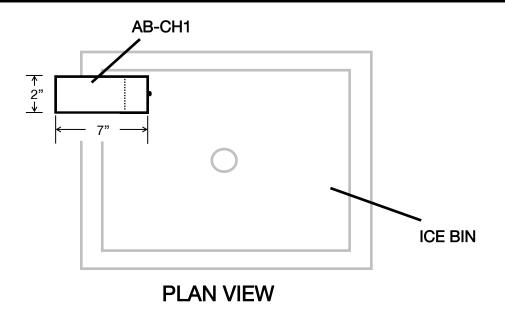

## **Recommended Mounting Locations**

Mount Conversion Head over any corner of ice bin (as indicated by arrows) to produce a clockwise flow of water.

Ice bin wall used for mounting AB-CH1 must be no less than 1" and no more than 2 1/8" thick.