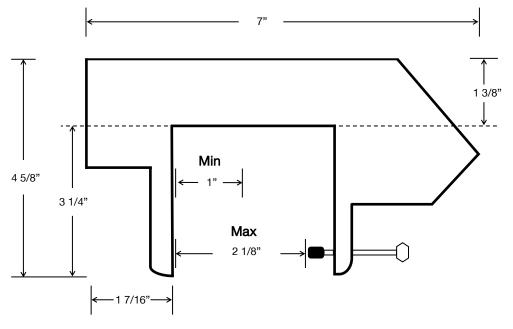

## SIDE ELEVATION

## **Recommended Mounting Locations**

Mount Conversion Head over any corner of ice bin (as indicated by arrows) to produce a clockwise flow of water.

Ice bin wall used for mounting AB-CH1 must be no less than 1" and no more than 2 1/8" thick.