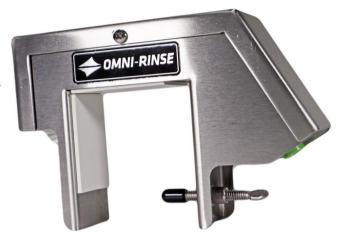

## AUTO-BURN™ SADDLE MOUNT CONVERSION HEAD

#### **AB-CH1 FEATURES**

- Stainless steel construction
- Mounts over ice bin walls
- Automatically melts ice by creating a whirlpool in ice bin
- Makes daily ice bin maintenance and emergency cleanups easy and convenient
- Saves water—no more faucets left running while using pitchers or buckets to manually melt ice
- Does not require electricity
- · Does not use chemicals

#### AB-CH1 TECHNICAL SPECIFICATIONS

- Water usage: 5 GPM @ 40 psi
- Materials: 16 ga. stainless steel. All plumbing components meet federal lead-free requirements and/or NSF standards
- Control valve allows for fine adjustment of water stream
- Nozzle: solid-stream polypropylene
- Protective padding: FDA approved neoprene