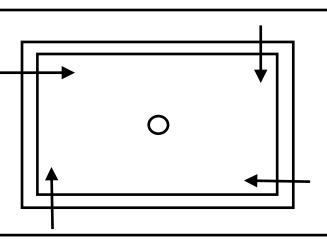

## **Recommended Mounting Locations**

Mount Conversion Head over any corner of ice bin (as indicated by arrows) to produce a clockwise flow of water.

Ice bin wall used for mounting AB-CH1 must be no less than 1" and no more than 2 1/8" thick.