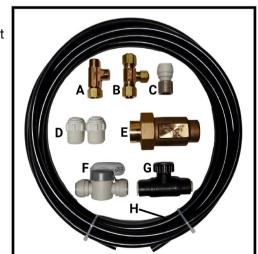

#### AB-IKCH Installation Kit

- Includes plumbing components to make installation easy and convenient
- All plumbing components meet federal lead-free requirements and/or NSF standards

#### **AB-IKCH Contents**

A. 3/8 Stop Tee E. Backflow Preventer

B. 3/8 Compression Tee F. Shutoff Valve

C. 3/8 Push-Fit Adapter G. Control Valve

**D.** Male Push-Fit Adapters **H.** 3/8 LLDPE Tubing

Omni-Rinse, LLC · 1258 Remington Road Suite A · Schaumburg, IL 60173 · O: 847.792.1177 · F: 630.339.9070 · www.OmniRinse.com