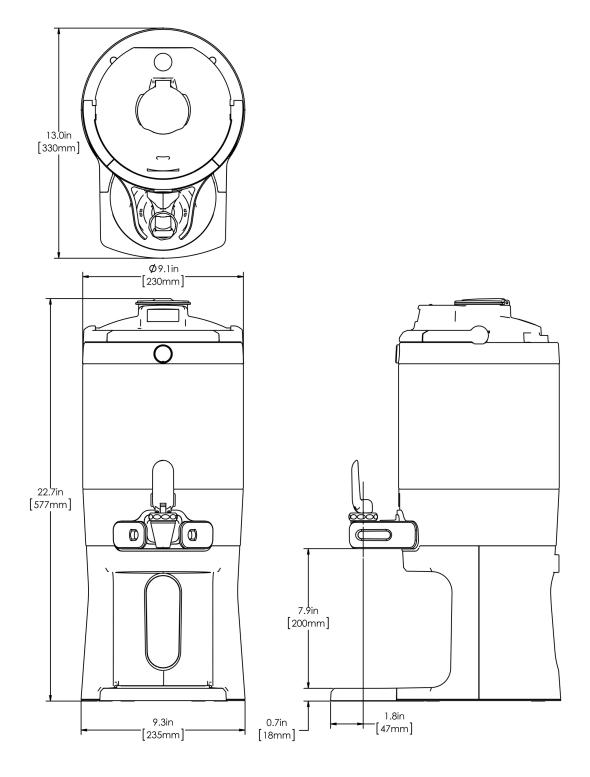

# 1.5Gal(5.7L) TF Srvr w/Base, DSG GEN3

Height: 22.7" Width: 9.3" (57.7cm)

(23.6cm)

Depth: 13.0" (33.0cm)

- Digital sight gauge operates on four easily replaceable AAA batteries with an average 1-year lifespan: display shows low battery symbol when replacement is needed
- Unique lid design allows the display to be forward or rear facing
- · Volume indicator displays how much coffee is left inside the server
- Four-hour digital count-up timer
- Vacuum insulated to keep coffee hot for hours
- Brew-through design with flip lid cover
- · Soft-grip bail handle for easy transportation
- · Self-locking stand allows for multiple brewing and serving options
- · Large cup clearance allows for dispensing into cups, decanters and thermal carafes
- Sturdy aluminum faucet guard keeps faucet area clean and protected
- Drip tray is easily removed for cleaning or to provide extra clearance for dispensing into pitchers
- Fast flow faucet
- Ideal for use with Twin or Single Infusion Series Brewers

#### **Holding Capacity**

| English | Metric |
|---------|--------|
| 192 oz. | 5.7 L  |

/ WARNING:

| Unit    |          |         |          | Shipping |          |          |            |                       |
|---------|----------|---------|----------|----------|----------|----------|------------|-----------------------|
|         | Height   | Width   | Depth    | Height   | Width    | Depth    | Weight     | Volume                |
| English | 22.7 in. | 9.3 in. | 13.0 in. | 15.3 in. | 11.9 in. | 25.2 in. | 14.600 lbs | 2.654 ft <sup>3</sup> |
| Metric  | 57.7 cm  | 23.6 cm | 33.0 cm  | 38.7 cm  | 30.3 cm  | 64.0 cm  | 6.623 kgs  | 0.075 m³              |