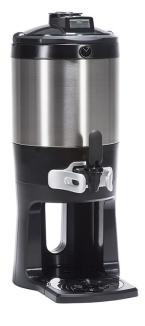

# 1.5Gal(5.7L) TF Srvr w/Base, DSG GEN3

Height: 22.7" Width: 9.3" (57.7cm)

(23.6cm)

Depth: 13.0" (33.0cm)

- Digital sight gauge operates on four easily replaceable AAA batteries with an average 1-year lifespan: display shows low battery symbol when replacement is needed
- Unique lid design allows the display to be forward or rear facing
- · Volume indicator displays how much coffee is left inside the server
- Four-hour digital count-up timer
- Vacuum insulated to keep coffee hot for hours
- Brew-through design with flip lid cover
- · Soft-grip bail handle for easy transportation
- · Self-locking stand allows for multiple brewing and serving options
- · Large cup clearance allows for dispensing into cups, decanters and thermal carafes
- Sturdy aluminum faucet guard keeps faucet area clean and protected
- Drip tray is easily removed for cleaning or to provide extra clearance for dispensing into pitchers
- Fast flow faucet
- Ideal for use with Twin or Single Infusion Series Brewers

### **Specifications**

Product #: 42750.0200 Lid Color: Black

Handle: Bail Handle Liner: Stainless Steel **Dispense:** Lever Action

#### **Holding Capacity**

| English | Metric |
|---------|--------|
| 192 oz. | 5.7 L  |

/ WARNING:

| Unit    |          |         |          | Shipping |          |          |            |                       |
|---------|----------|---------|----------|----------|----------|----------|------------|-----------------------|
|         | Height   | Width   | Depth    | Height   | Width    | Depth    | Weight     | Volume                |
| English | 22.7 in. | 9.3 in. | 13.0 in. | 15.3 in. | 11.9 in. | 25.2 in. | 14.600 lbs | 2.654 ft <sup>3</sup> |
| Metric  | 57.7 cm  | 23.6 cm | 33.0 cm  | 38.7 cm  | 30.3 cm  | 64.0 cm  | 6.623 kgs  | 0.075 m³              |