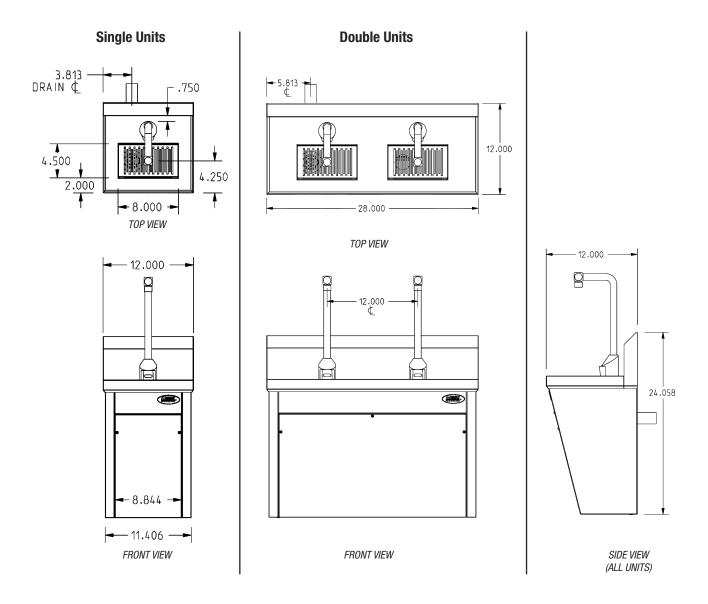

#### **Short Form Specifications**

Eagle Group Wall Mounted Bottle Filler Station, model #\_\_\_\_\_\_. Fully enclosed apron constructed of 300 series stainless steel. Tamper-resistant hardware on access panel. Hands-free electronic-eye faucet with battery back-up. Single- or double-faucet units feature a replaceable 15,000 gallon water filtration kit with NSF 42 and 53 listing. Single-filler faucet units measure 12" x 12" x 24" overall (12" x 28" x 24" double). 4-1/2" x 8" drain trough per fill faucet, with anti-splash cover; wire and custom versions available...consult factory.

### Design & Construction Features:

- Compact, space saving design.
- Fully enclosed skirt with access panel.
- All 300 series stainless steel construction.
- T & S electric-eye faucets with battery backup for hand-free operation.
- Water filtration system available for filtering up to 15,000 gallons.
- Anti-splash trough grate standard.
  - Wire grate optional.
  - Custom designs available (consult factory).
- Requires 120-volt electrical outlet.

# **New Wall Mounted Bottle Filler**Stations

Eagle's NEW Bottle Filling Stations deliver a quick water bottle fill, minimizing dependency on disposable one-time-use plastic bottles. Units come with one or two touch-free electronic-eye faucet(s) which activate when a bottle is placed under the faucet's spout. It's that easy! A space-saving 12" front-to-back design. Models available with faucets to accommodate bottles from 8" to 12" tall. Anti-splash, wire, and custom trough covers available...consult factory.