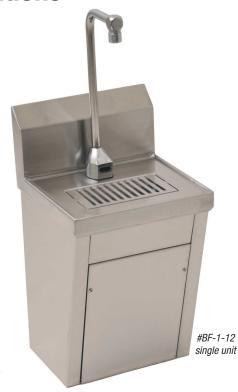

# **New Wall Mounted Bottle Filler**Stations

Eagle's NEW Bottle Filling Stations deliver a quick water bottle fill, minimizing dependency on disposable one-time-use plastic bottles. Units come with one or two touch-free electronic-eye faucet(s) which activate when a bottle is placed under the faucet's spout. It's that easy! A space-saving 12" front-to-back design. Models available with faucets to accommodate bottles from 8" to 12" tall. Anti-splash, wire, and custom trough covers available...consult factory.

#### **Wall Mounted Bottle Filler Stations**

|                                                                                               | T&S faucet     | Single<br>Units | Double<br>Units |
|-----------------------------------------------------------------------------------------------|----------------|-----------------|-----------------|
| description                                                                                   | part #         | model #         | model #         |
| Bottle filler station with apron. Single electric-eye faucet w/8" clearance                   | EC-1210-08     | BF-1-08         | BF-2-08         |
| Bottle filler station with apron. Single electric-eye faucet w/10" clearance                  | EC-1210-10     | BF-1-10         | BF-2-10         |
| Bottle filler station with apron. Single electric-eye faucet w/12" clearance                  | EC-1210-10     | BF-1-12         | BF-2-12         |
| Bottle filler station with apron. Single electric-eye faucet w/8" clearance and water filter  | EC-1210-08-WFK | BF-1-08-F       | BF-2-08-F       |
| Bottle filler station with apron. Single electric-eye faucet w/10" clearance and water filter | EC-1210-08-WFK | BF-1-10-F       | BF-2-10-F       |
| Bottle filler station with apron. Single electric-eye faucet w/12" clearance and water filter | EC-1210-08-WFK | BF-1-12-F       | BF-2-12-F       |