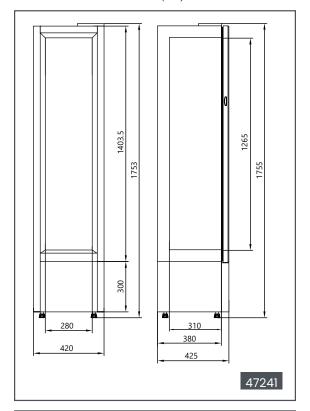

#### **TECHNICAL DRAWING**

measurements are in millimeters (mm)

| TECHNICAL SPECIFICATION   |                                               |                                              |
|---------------------------|-----------------------------------------------|----------------------------------------------|
| Features                  | Standard                                      | With<br>Top Lightbox                         |
| Item                      | 47241                                         | 47242                                        |
| Model                     | FR-CN-0105                                    | FR-CN-0105B                                  |
| Capacity                  | 3.7 cu.ft. (105L)                             |                                              |
| Number of Doors           | 1 Swing Door - Glass Door                     |                                              |
| Number of Shelves         | 8                                             |                                              |
| Shelf Capacity            | 33 lb. (15 kg.)                               |                                              |
| Shelf Material            | Metal                                         |                                              |
| Interior Material         | ABS                                           |                                              |
| Exterior Material         | Metal plate                                   |                                              |
| Number of Casters         | NO                                            |                                              |
| Power                     | 180W                                          |                                              |
| Power Consumption         | 2300Wh/24h                                    |                                              |
| Electrical                | 110V / 60Hz / 1Ph                             |                                              |
| Temperature Controller    | Digital Controller                            |                                              |
| Temperature Range         | Subzero 18°C (64°F) to<br>Subzero 20°C (68°F) |                                              |
| Refrigerant               | R290A                                         |                                              |
| Defrosting                | Manual                                        |                                              |
| Interior Dimensions (WDH) | 11" x 12" x 50"<br>(280 x 310 x 1265 mm)      |                                              |
| Net Weight                | 121 lb. (55 kg.)                              | 143lb. (65kg.)                               |
| Net Dimensions (WDH)      | 16.5" x 17" x 69"<br>(420 x 430 x 1755 mm)    | 16.5" x 17" x 74.2"<br>(420 x 425 x 1885 mm) |
| Gross Weight              | 127.9 lb. (58kg.)                             | 154lb. (70kg.)                               |
| Gross Dimensions (WDH)    | 20" x 21" x 71"<br>(502 x 529 x 1814mm)       | 20" x 21" x 77"<br>(502 x 529 x 1959 mm)     |