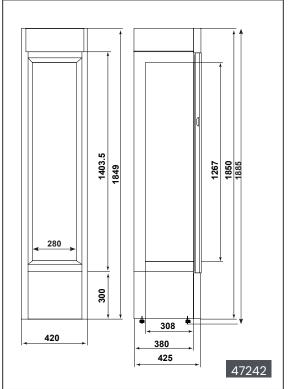

#### **TECHNICAL DRAWING**

measurements are in millimeters (mm)

| TECHNICAL SPECIFICATION   |                                               |                                              |
|---------------------------|-----------------------------------------------|----------------------------------------------|
| Features                  | Standard                                      | With<br>Top Lightbox                         |
| Item                      | 47241                                         | 47242                                        |
| Model                     | FR-CN-0105                                    | FR-CN-0105B                                  |
| Capacity                  | 3.7 cu.ft. (105L)                             |                                              |
| Number of Doors           | 1 Swing Door - Glass Door                     |                                              |
| Number of Shelves         | 8                                             |                                              |
| Shelf Capacity            | 33 lb. (15 kg.)                               |                                              |
| Shelf Material            | Metal                                         |                                              |
| Interior Material         | ABS                                           |                                              |
| Exterior Material         | Metal plate                                   |                                              |
| Number of Casters         | NO                                            |                                              |
| Power                     | 180W                                          |                                              |
| Power Consumption         | 2300Wh/24h                                    |                                              |
| Electrical                | 110V / 60Hz / 1Ph                             |                                              |
| Temperature Controller    | Digital Controller                            |                                              |
| Temperature Range         | Subzero 18°C (64°F) to<br>Subzero 20°C (68°F) |                                              |
| Refrigerant               | R290A                                         |                                              |
| Defrosting                | Manual                                        |                                              |
| Interior Dimensions (WDH) | 11" x 12" x 50"<br>(280 x 310 x 1265 mm)      |                                              |
| Net Weight                | 121 lb. (55 kg.)                              | 143lb. (65kg.)                               |
| Net Dimensions (WDH)      | 16.5" x 17" x 69"<br>(420 x 430 x 1755 mm)    | 16.5" x 17" x 74.2"<br>(420 x 425 x 1885 mm) |
| Gross Weight              | 127.9 lb. (58kg.)                             | 154lb. (70kg.)                               |
| Gross Dimensions (WDH)    | 20" x 21" x 71"<br>(502 x 529 x 1814mm)       | 20" x 21" x 77"<br>(502 x 529 x 1959 mm)     |