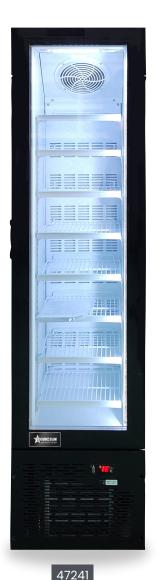

# 17" Slim Glass-Door Black Display Freezer with 105L Capacity – 110V, 180W

ITEM: 47241 47242 MODEL: FR-CN-0105 FR-CN-0105B

## Its slim size makes this an ideal cooler for places with limited space.

Spacious glass door refrigerator crafted with enduring quality. The sleek design features innovative technology, high-efficiency components, and the most attractive product display in its category. Slim size refrigerated display glass door merchandiser, ideal for promotions or impulse new products. Designed for places with limited space.

This unit features a sturdy frame crafted from black painted steel, designed to complement any environment. Its clear glass door provides full visibility of the contents while maintaining a tight seal to conserve energy and keep cold air inside.es.