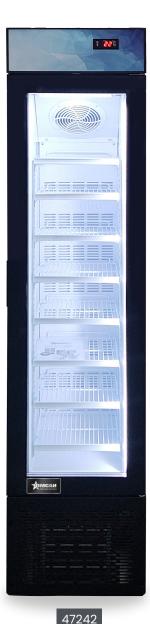

# 17" Slim Glass-Door Black Display Freezer with 105L Capacity – 110V, 180W

ITEM: 47241 47242 MODEL: FR-CN-0105 FR-CN-0105B

## Its slim size makes this an ideal cooler for places with limited space.

Spacious glass door refrigerator crafted with enduring quality. The sleek design features innovative technology, high-efficiency components, and the most attractive product display in its category. Slim size refrigerated display glass door merchandiser, ideal for promotions or impulse new products. Designed for places with limited space.

This unit features a sturdy frame crafted from black painted steel, designed to complement any environment. Its clear glass door provides full visibility of the contents while maintaining a tight seal to conserve energy and keep cold air inside.es.