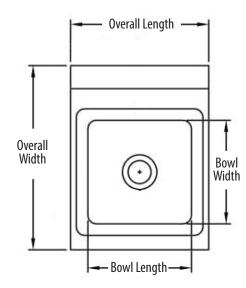

#### **Options:**

- Upgraded Faucets
- Other Plumbing Accessories Call For Details

|                   | Unit Size     | Bowl Dim.    | Faucet / Spout | Included   | Side     | Drain  | Product      |
|-------------------|---------------|--------------|----------------|------------|----------|--------|--------------|
| Part Number       | (w x l)       | (l x w x d)  | Mounting       | Faucet     | Splashes | Size   | Weight (lbs) |
| BKHS-W-SS-PT-G    | 12" x 14 1/2" | 9″ x 9″ x 5″ | 4″ O.C. Splash | BKF-W-3G-G | -        | 1 7/8″ | 9.00         |
| BKHS-W-SS-SS-PT-G | 12" x 14 1/2" | 9″ x 9″ x 5″ | 4″ O.C. Splash | BKF-W-3G-G | Dual     | 1 7/8″ | 12.00        |