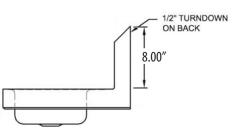

#### **Options:**

- Upgraded Faucets
- Other Plumbing Accessories Call For Details

|                   | Unit Size     | Bowl Dim.    | Faucet / Spout | Included   | Side     | Drain  | Product      |
|-------------------|---------------|--------------|----------------|------------|----------|--------|--------------|
| Part Number       | (w x l)       | (l x w x d)  | Mounting       | Faucet     | Splashes | Size   | Weight (lbs) |
| BKHS-W-SS-PT-G    | 12" x 14 1/2" | 9″ x 9″ x 5″ | 4″ O.C. Splash | BKF-W-3G-G | -        | 1 7/8″ | 9.00         |
| BKHS-W-SS-SS-PT-G | 12" x 14 1/2" | 9″ x 9″ x 5″ | 4″ O.C. Splash | BKF-W-3G-G | Dual     | 1 7/8″ | 12.00        |