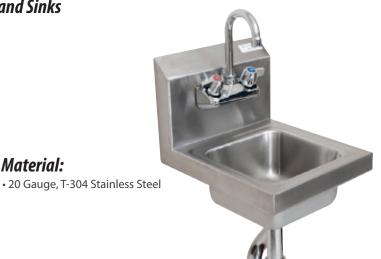

# *9" x 9" Splash Mount Space Saver* Hand Sinks w/ P-Trap

## **Stainless Steel Hand Sinks**

Material:

### Features:

- Wall Mounting Hardware Included
- Drain Included
- P-Trap Included
- Accommodates 4" O.C. Faucets
- Marine Edge