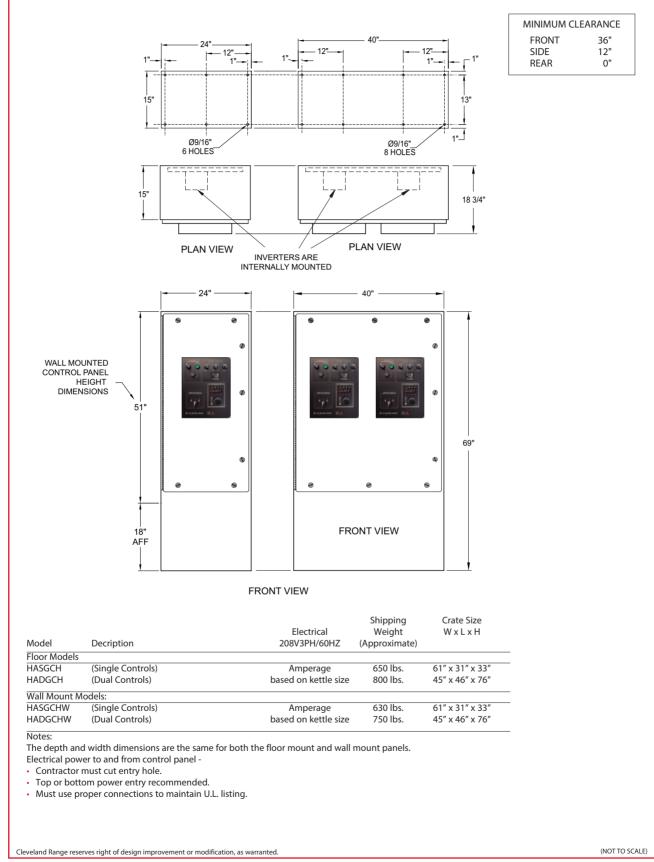

#### Models

HASGCH
HASGCHW (WALL MOUNT)

#### Models

HADGCH. HADGCHW (WALL MOUNT)

#### Standard Features - Single Controls

- Floor or wall mounting models (please specify)
- Variable mixer speed control
- Mixer start/stop button
- Solid state temperature control with digital read-out
- EasyDial Data Logger with USB Port;
- Control for automatic and manual steam
- Control for automatic and manual water cooling
- Simmer control for delicate products
- Automatic water meter with accumulative "add on" button and digital readout (for cold water only)
- All stainless steel construction
- U.L. Listed
- · Accepted for use in U.S.D.A. Inspected Facilities

#### Standard Features - Dual Controls

- · Floor or wall mounting models (please specify)
- Individual controls for each kettle
- Variable mixer speed control
- Mixer start/stop button
- · Solid state temperature controls with digital read-out
- Two (2) EasyDial data loggers with USB ports;
- Controls for automatic and manual steam
- Controls for automatic and manual water cooling
- Simmer controls for delicate products
- Two (2) automatic water meters with accumulative "add on" button and digital readout (for cold water only)
- All stainless steel construction
- U.L. Listed
- Accepted for use in U.S.D.A. Inspected Facilities

### Options & Accessories -Single & Dual Controls

- · Lockable cover(s) for controls
- Water meter(s) for hot and cold kettle fill
- 208/3/60; 240/3/60 and 460/3/60 voltages
- 380/3/50 or 575/3/60 export voltages