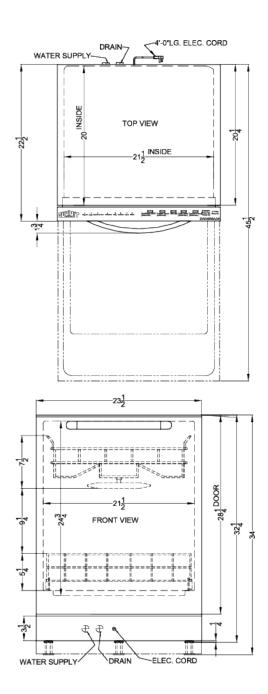

### **DW243BADA Specifications:**

| Overview                                                                                                                                                   |                                                                                      |
|------------------------------------------------------------------------------------------------------------------------------------------------------------|--------------------------------------------------------------------------------------|
| Height of Cabinet                                                                                                                                          | 32.25" (82 cm)                                                                       |
| Width                                                                                                                                                      | 23.5" (60 cm)                                                                        |
| Depth                                                                                                                                                      | 22.5" (57 cm)                                                                        |
| Depth with Handle                                                                                                                                          | 24.25" (62 cm)                                                                       |
| Depth with door at 90°                                                                                                                                     | 45.5" (116 cm)                                                                       |
| Dishwasher                                                                                                                                                 | Standard                                                                             |
| Door                                                                                                                                                       | Black                                                                                |
| Cabinet                                                                                                                                                    | Black                                                                                |
| US Electrical Safety                                                                                                                                       | UL                                                                                   |
| Canadian Electrical Safety                                                                                                                                 | ULC                                                                                  |
| Energy Usage/Year                                                                                                                                          | 260.0kWh/year                                                                        |
| Amps                                                                                                                                                       | 12.0                                                                                 |
| Voltage/Frequency                                                                                                                                          | 115 V AC/60 Hz                                                                       |
| Weight                                                                                                                                                     | 95.0 lbs. (43 kg)                                                                    |
| Shipping Weight                                                                                                                                            | 98.0 lbs. (44 kg)                                                                    |
| Parts & Labor Warranty                                                                                                                                     | 1 Year                                                                               |
| UPC                                                                                                                                                        | 761101079592                                                                         |
| Dishwasher                                                                                                                                                 |                                                                                      |
| Number of Cycles                                                                                                                                           | 8                                                                                    |
|                                                                                                                                                            |                                                                                      |
| Number of Racks                                                                                                                                            | 2                                                                                    |
| Number of Racks Rack Material                                                                                                                              | 2<br>Wire                                                                            |
|                                                                                                                                                            |                                                                                      |
| Rack Material                                                                                                                                              | Wire                                                                                 |
| Rack Material Silverware Basket                                                                                                                            | Wire                                                                                 |
| Rack Material Silverware Basket Delayed Start                                                                                                              | Wire<br>Yes<br>Yes                                                                   |
| Rack Material Silverware Basket Delayed Start China Setting                                                                                                | Wire Yes Yes Yes                                                                     |
| Rack Material Silverware Basket Delayed Start China Setting Interior Finish                                                                                | Wire Yes Yes Yes Stainless Steel                                                     |
| Rack Material Silverware Basket Delayed Start China Setting Interior Finish Interior Height                                                                | Wire Yes Yes Yes Stainless Steel 24.75" (63 cm)                                      |
| Rack Material Silverware Basket Delayed Start China Setting Interior Finish Interior Height Interior Width                                                 | Wire Yes Yes Yes Stainless Steel 24.75" (63 cm) 21.5" (55 cm)                        |
| Rack Material Silverware Basket Delayed Start China Setting Interior Finish Interior Height Interior Width Interior Depth                                  | Wire Yes Yes Yes Stainless Steel 24.75" (63 cm) 21.5" (55 cm) 20.0" (51 cm)          |
| Rack Material Silverware Basket Delayed Start China Setting Interior Finish Interior Height Interior Width Interior Depth Decibel Rating                   | Wire Yes Yes Yes Stainless Steel 24.75" (63 cm) 21.5" (55 cm) 20.0" (51 cm) 47.0 dBA |
| Rack Material Silverware Basket Delayed Start China Setting Interior Finish Interior Height Interior Width Interior Depth Decibel Rating Number of Options | Wire Yes Yes Yes Stainless Steel 24.75" (63 cm) 21.5" (55 cm) 20.0" (51 cm) 47.0 dBA |