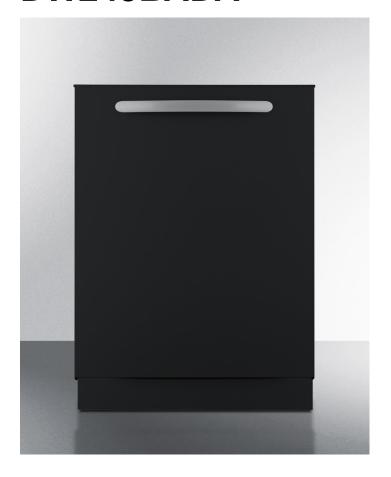

# DW243BADA

32.25" x 23.5" x 22.5" (H x W x D)

24" wide ENERGY STAR certified ADA compliant built-in dishwasher made in Europe with a black door and top controls

#### **Product Features:**

| ENERGY STAR certified             | Uses less energy and water than national standards require to ensure more efficiency and lower utility bills      |  |
|-----------------------------------|-------------------------------------------------------------------------------------------------------------------|--|
| ADA compliant                     | 32.25" high to fit under lower counters following ADA guidelines                                                  |  |
| Ultra quiet performance           | Advanced sound absorbing construction operates at 47 dB                                                           |  |
| Touch controls                    | Intuitive button controls with a digital display to ensure you select the proper cycle                            |  |
| Top control panel                 | Touch controls are located on the top of the door, providing a cleaner look to better integrate into your kitchen |  |
| Jet black door                    | Glossy black finish offers a modern look under the counter                                                        |  |
| Pro style handle                  | Curved handle in brushed stainless steel elevates your kitchen style                                              |  |
| Stainless steel interior          | Durable interior ensures long-lasting use                                                                         |  |
| Slide-out nylon coated wire racks | Two easy-gliding racks for easy loading and long-lasting durability                                               |  |