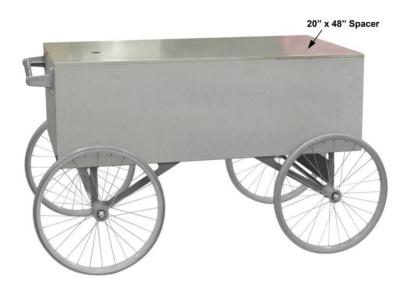

# 20 x 48 Stainless Steel Wagon

Model No. 2129ST

### **Overall Dimensions:**

Width: 56.5" **Depth: 25.625**" Height: 31.5"

Overall dimensions include handle and wheels. Dimensions for wagon base only:

20" (depth) x 48" (width).

#### Features:

• Model 2129ST Stainless Steel Wagon shown with 20" X 48" Spacer (Item No. 13262) included with unit.

Gold Medal Products Co.

10700 Medallion Drive, Cincinnati, OH 45241

Ph: (513) 769-7676, (800) 543-0862; Fax: (513) 769-8500 gmpopcorn.com info@gmpopcorn.com