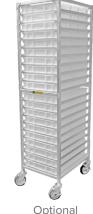

#### OPTIONAL FEATURES & ACCESSORIES

- ☐ Additional pasta trays Perforated Dim: 15.5"W x 23.5"D x 2.75"H
- ☐ Pasta trays Solid Dim: 15.5"W x 23.5"D x 2.75"H
- □ APC20 Holds up to 20 removable perforated trays

Optional **Solid Pasta Tray** 

Optional **APC20 Pasta Cart** 