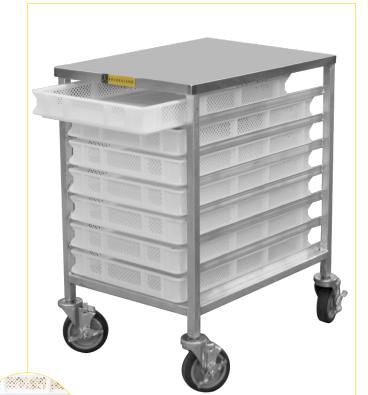

### PASTA CART

CARTINA

APC7 COUNTER TOP HEIGHT

#### STANDARD FEATURES

- Perfect counter top height
- Holds AEX18 or AEX30 (recommended)
- Holds up to 7 removable, perforated trays
- Casters with locking wheels
- Stainless steel top, perfect for tabletop extruder
- NSF approved
- Factory and on-location training. The Only Full-Service Pasta Machine Manufacturer in North America!

**Perforated Pasta Tray** 