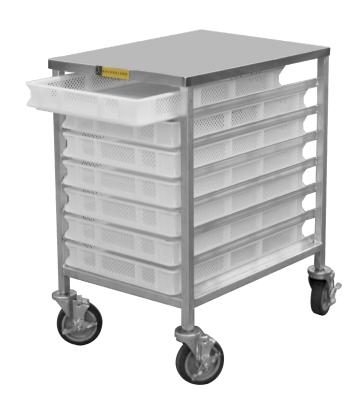

### PASTA CART

CARTINA

APC7 COUNTER TOP HEIGHT

#### STANDARD FEATURES

- Perfect counter top height
- Holds AEX18 or AEX30 (recommended)
- Holds up to 7 removable, perforated trays
- Casters with locking wheels
- Stainless steel top, perfect for tabletop extruder
- NSF approved
- Factory and on-location training. The Only Full-Service Pasta Machine Manufacturer in North America!

## PASTA CART