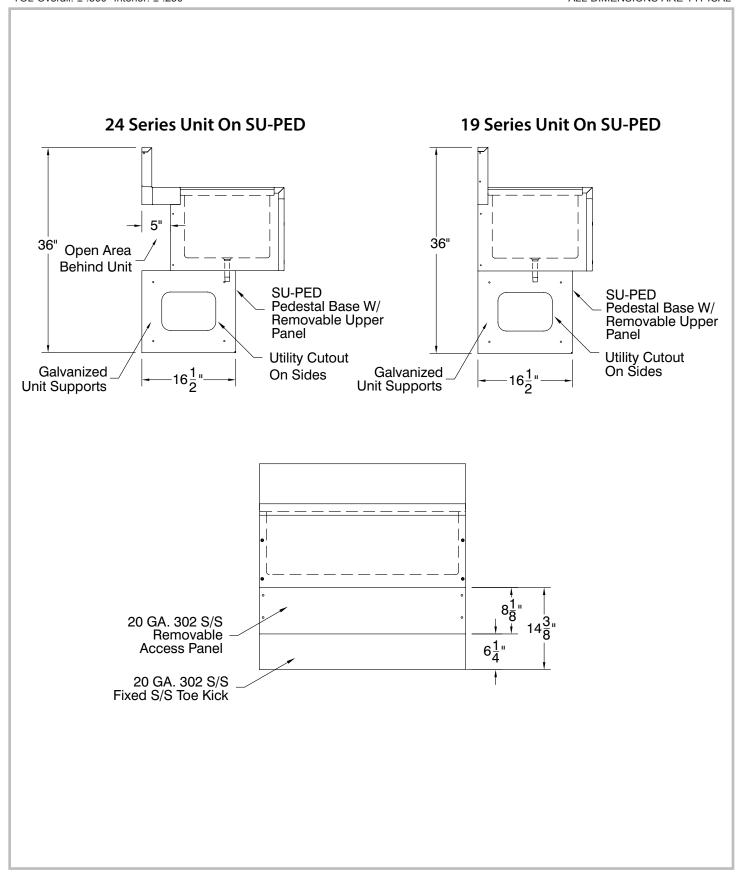

## Pedestal Base For Prestige Underbar Equipment Model: SU-PED

Side panel cut-outs for continuous pass-through

## **FEATURES:**

Pedestal base replaces legs for modern aesthetics and cleanability

Prevents moisture and gunk build up under the bar Can be sealed to floor

Removable front panel for access from front

Back and floor are open for access from rear and to floor drains

Side panel cutouts for continuous access for plumbing, hoses, and soda/beer lines (solid end panels by request)

Great for retrofits

## **MATERIAL:**

16 gauge, 300 stainless steel structure 20 gauge, 302 stainless steel toe-kick plate Galvanized stainless steel structure (Stainless steel available)

Removable Front Panel For Easy Access