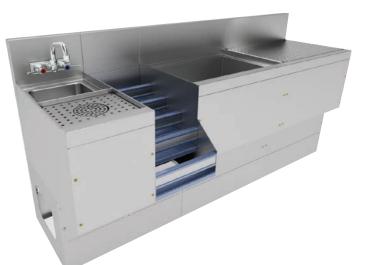

## Pedestal Base For Prestige Underbar Equipment Model: SU-PED

Side panel cut-outs for continuous pass-through

## **FEATURES:**

Pedestal base replaces legs for modern aesthetics and cleanability

Prevents moisture and gunk build up under the bar Can be sealed to floor

Removable front panel for access from front

Back and floor are open for access from rear and to floor drains

Side panel cutouts for continuous access for plumbing, hoses, and soda/beer lines (solid end panels by request)

Great for retrofits

## **MATERIAL:**

16 gauge, 300 stainless steel structure 20 gauge, 302 stainless steel toe-kick plate Galvanized stainless steel structure (Stainless steel available)

Removable Front Panel For Easy Access