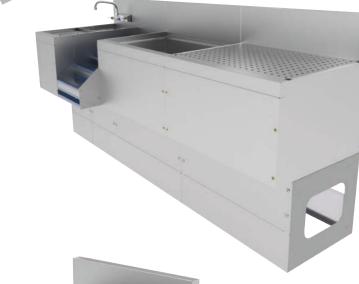

## Pedestal Base For Prestige Underbar Equipment Model: SU-PED

Side panel cut-outs for continuous pass-through

## **FEATURES:**

Pedestal base replaces legs for modern aesthetics and cleanability

Prevents moisture and gunk build up under the bar Can be sealed to floor

Removable front panel for access from front

Back and floor are open for access from rear and to floor drains

Side panel cutouts for continuous access for plumbing, hoses, and soda/beer lines (solid end panels by request)

Great for retrofits