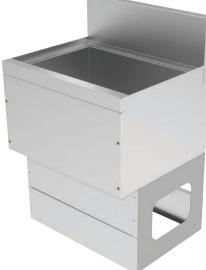

## Pedestal Base For Prestige Underbar Equipment Model: SU-PED

Side panel cut-outs for continuous pass-through

## **FEATURES:**

Pedestal base replaces legs for modern aesthetics and cleanability

Prevents moisture and gunk build up under the bar Can be sealed to floor

Removable front panel for access from front

Back and floor are open for access from rear and to floor drains

Side panel cutouts for continuous access for plumbing, hoses, and soda/beer lines (solid end panels by request)

Great for retrofits

## **MATERIAL:**

16 gauge, 300 stainless steel structure 20 gauge, 302 stainless steel toe-kick plate Galvanized stainless steel structure (Stainless steel available)

Removable Front Panel For Easy Access