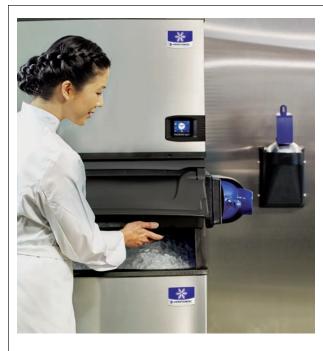

# Multi-Mount External Scoop Holder

The multi-mount external scoop holder improves overall sanitation. With the addition of the holder, it makes daily operations much quicker and easier. Keep your scoop protected and never lose your scoop AGAIN!

### Standard Features

- NSF Approved. Commercial grade, metal frame with ABS plastic shield.
- Can be mounted 7 different ways (right or left side of bin, horizontal or vertical on bin, or on the wall either direction).
- Easy assemble. No tools required.
- Fits Manitowoc's new plastic and metal scoops. (plastic #000014199 and metal #000013960)
- Use on Manitowoc / Koolaire ice storage bins, any wall, or competitor bins.