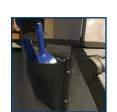

# Multi-Mount External Scoop Holder

The multi-mount external scoop holder improves overall sanitation. With the addition of the holder, it makes daily operations much quicker and easier. Keep your scoop protected and never lose your scoop AGAIN!

### Standard Features

- NSF Approved. Commercial grade, metal frame with ABS plastic shield.
- Can be mounted 7 different ways (right or left side of bin, horizontal or vertical on bin, or on the wall either direction).
- Easy assemble. No tools required.
- Fits Manitowoc's new plastic and metal scoops. (plastic #000014199 and metal #000013960)
- Use on Manitowoc / Koolaire ice storage bins, any wall, or competitor bins.