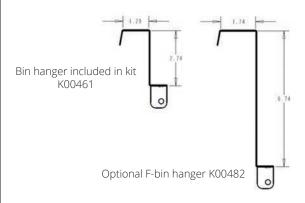

### Hanger Dimensions

Vertical left side

Vertical right side

For Manitowoc F bins : order Hanger K00482 kit along with K00461 (available August 2018)