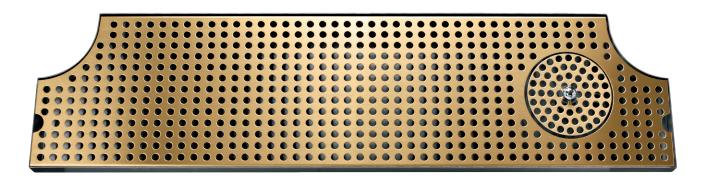

## DP-MET-H-PVD-28GR-Z

PVD Brass / Stainless Steel

www.micromatic.com • 1 (866) 327-4159

SURFACE MOUNT SERIES DRIP TRAY

Job Number: Location:

| fications without notic | e. Adioddotes   |  |
|-------------------------|-----------------|--|
|                         | a               |  |
|                         | Shipping Weight |  |
|                         | TBD             |  |
|                         | TDD             |  |

| Part No.              | Dimensions             | Finish                      | Shipping Weight |
|-----------------------|------------------------|-----------------------------|-----------------|
| ☐ DP-MET-H-28GR-Z     | 8 1/2"W x 28"L x 3/4"H | Stainless Steel             | TBD             |
|                       |                        |                             | TBD             |
| □ DP-MET-H-PVD-28GR-Z | 8 1/2"W x 28"L x 3/4"H | PVD Brass / Stainless Steel | TBD             |
|                       |                        |                             | TBD             |