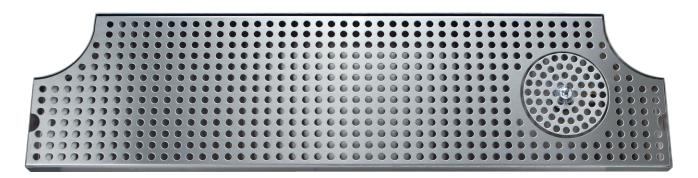

# DP-MET-H-28GR-Z

Stainless Steel

| Part No.              | Dimensions             | Finish                      | Shipping Weight |
|-----------------------|------------------------|-----------------------------|-----------------|
| ☐ DP-MET-H-28GR-Z     | 8 1/2"W x 28"L x 3/4"H | Stainless Steel             | TBD             |
|                       |                        |                             | TBD             |
| □ DP-MET-H-PVD-28GR-Z | 8 1/2"W x 28"L x 3/4"H | PVD Brass / Stainless Steel | TBD             |
|                       |                        |                             | TBD             |