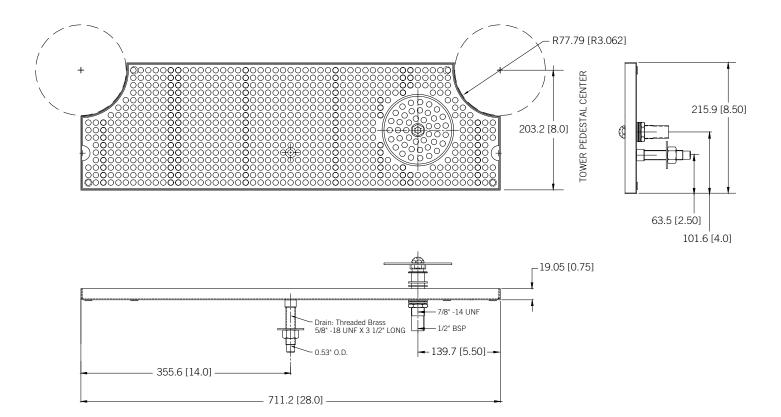

## **Dimensions**

Toll-Free: 1-866-327-4159 www.micromatic.com

| Part No.              | Dimensions             | Finish                      | Shipping Weight |
|-----------------------|------------------------|-----------------------------|-----------------|
| ☐ DP-MET-H-28GR-Z     | 8 1/2"W x 28"L x 3/4"H | Stainless Steel             | TBD             |
|                       |                        |                             | TBD             |
| □ DP-MET-H-PVD-28GR-Z | 8 1/2"W x 28"L x 3/4"H | PVD Brass / Stainless Steel | TBD             |
|                       |                        |                             | TBD             |