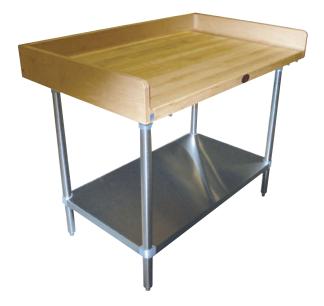

# COVED WOOD TOP BAKERS TABLES with Adjustable Undershelf

| ltem #:    | Qty #: |
|------------|--------|
| Model #:   |        |
| Project #: |        |

### **FEATURES & CONSTRUCTION:**

Laminated 1-3/4" thick Hard Wood Top with 4" coved corner risers.

Gussets welded to support channels.

Aluminum die cast "leg-to-shelf" clamp secures shelf to leg eliminating unsightly nuts and bolts. Undershelf is adjustable.

#### **MATERIAL:**

- **TOP:** Laminated 1-3/4" thick hard maple with 4" coved corner risers and reinforced with steel rods.
- SHELF:BS Series: 18 gauge stainless steel.BG Series: Heavy gauge galvanized steel.
- LEGS: BS Series: 1 5/8" diameter tubular gussets; bolt-on legs are stainless steel and include 1" adjustable bullet foot. BG Series: 1 5/8" diameter heavy gauge tubular gussets; Bolt-on legs are galvanized and include 1" adjustable plastic bullet feet.