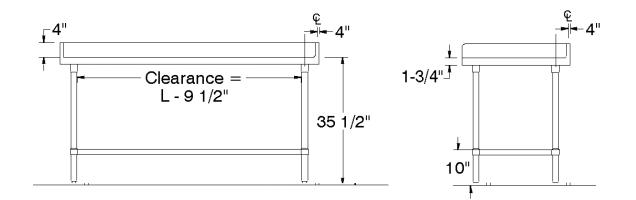

## **DETAILS and SPECIFICATIONS**

Units 8 ft. & larger are furnished with six (6) legs.

ALL DIMENSIONS ARE TYPICAL