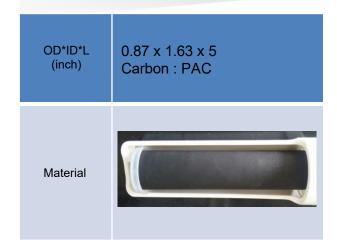

(NaOCI), Ref. NSF #42

| Data Summary Table       |          |                  |     |  |  |  |  |  |  |
|--------------------------|----------|------------------|-----|--|--|--|--|--|--|
|                          |          | Total Amount (t) |     |  |  |  |  |  |  |
|                          | 0.1      | 1.0              | 2.0 |  |  |  |  |  |  |
| Reduction<br>Rate<br>(%) | on<br>98 | 95               | 92  |  |  |  |  |  |  |

#### RoHS

Content of 6 Hazardous Substances

| Data Summary Table |      |      |      |            |      |      |
|--------------------|------|------|------|------------|------|------|
| Test<br>Item       | Pb   | Cd   | Hg   | Cr<br>(VI) | PBB  | PBDE |
| Result             | N.D. | N.D. | N.D. | N.D.       | N.D. | N.D. |

## Main Media Specification