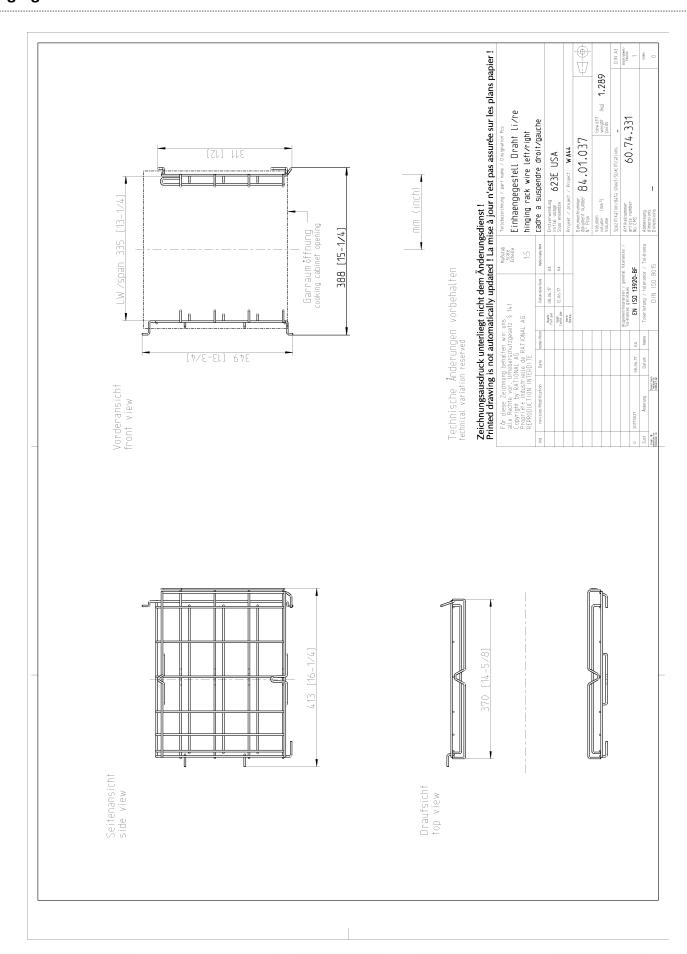

# Specification/Data sheet Hinging rack XS model 7 rails

Article number: 60.74.331

## **Description**

- · Removable hinging racks, left rack swivels
- · Container stops on the rear
- 7 racks
- · Tilt protection and simplified removal due to supplementary rails
- Rail distance 79 mm (30 3/3") mm
- max load is 44lbs (20 kg)
- max load per rack level is 22lbs (10 kg)

## Special feature/equipment

- · Vertical supports prevent smaller containers from tilting
- Depending on the container depth, the trays can be used flexibly to maximise load size

### Capacity

- 2/3 GN Grid x 4
- 18" x 13" 1/2 sheet pans x 4
- 2/3 GN 65 mm deep x 12" x 14" steam pans x 3
- 1/2 GN Chicken super spike capacity H4 (4 chickens up to 1,300 g) x 1
- Use of other containers, such as 1/3 GN or 1/2 GN, possible