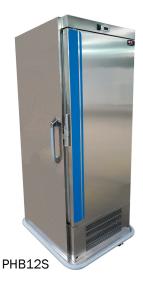

#### STANDARD MOBILE REFRIGERATORS

- Ideal for transport around the banquet hall or out to the patio
- Priced 30% less than our heavyduty models

#### Models

PHB7S3/4 heightPHB12Sfull height