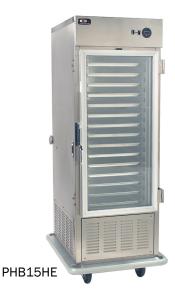

### AIR SCREEN REFRIGERATORS

- Horizontal air screen flow remains unbroken when pans are pulled out
- Double pane tempered glass door

#### Models

PHB495HE1/2 HP for 2 hour open door timePHB15HE3/4 HP for 4 hour open door time

1551 McCormick Ave. Mundelein, IL 60060 847.362.5500 • 800.323.9793 WWW.CARTER-HOFFMANN.COM See specification sheets for product details