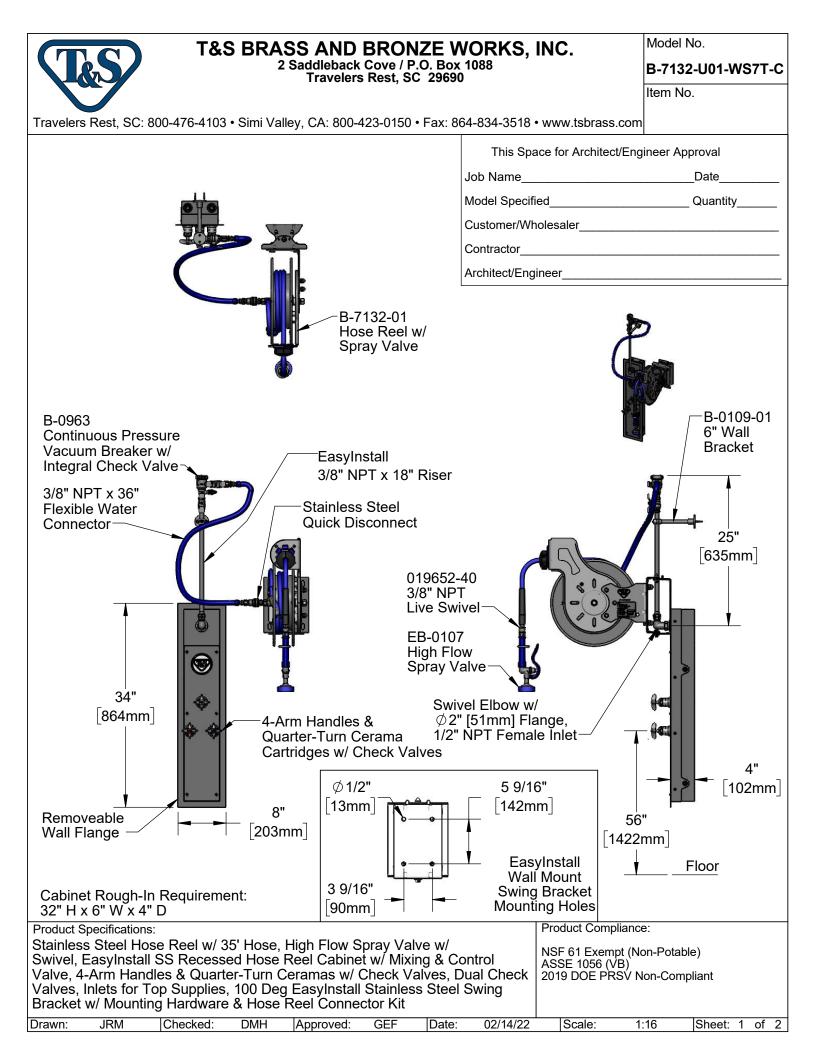

## T&S BRASS AND BRONZE WORKS, INC. 2 Saddleback Cove / P.O. Box 1088 Travelers Rest, SC 29690

Model No.

B-7132-U01-WS7T-C

Item No.

Travelers Rest, SC: 800-476-4103 • Simi Valley, CA: 800-423-0150 • Fax: 864-834-3518 • www.tsbrass.com

| ITEM<br>NO. | SALES NO.     | DESCRIPTION                                                       |  |
|-------------|---------------|-------------------------------------------------------------------|--|
| 1           | B-1460-RMT-CR | EasyInstall Recessed Hose Reel<br>Cabinet w/ Top Inlets & Ceramas |  |
| 2           | 0RK-SK        | Hose Reel Connector Kit                                           |  |
| 3           | 020839-40     | Narrow Slip Flange w/ Set Screw                                   |  |
| 4           | 012394-25NS   | Quarter-Turn Cerama Cartridge w/<br>Check Valve, RTC              |  |
| 5           | 001205-19NS   | White Button Index, Press-In                                      |  |
| 6           | 001193-19NS   | Red Button Index, Press-in                                        |  |
| 7           | 018506-19NS   | Blue Button Index, Press-in                                       |  |
| 8           | 000925-45     | Lab Handle Screw                                                  |  |
| 9           | 002521-45NS   | 4-Arm Handle (New Style)                                          |  |
| 10          | 000939-45     | Escutcheon, Set Screw                                             |  |
| 11          | EB-0107       | High Flow Spray Valve, Blue                                       |  |
| 12          | 011454-45     | Spray Valve Handle - Blue                                         |  |
| 13          | 019652-40     | 3/8" NPT Live Swivel                                              |  |
| 14          | B-7132-01     | 35' SS Open Hose Reel w/ High Flow<br>Spray Valve                 |  |
| 15          | 019191-45K    | Hose Reel Mounting Kit                                            |  |
| 16          | G019430-45    | EasyInstall Hose Reel Stainless Steel<br>Swing Bracket            |  |
|             |               |                                                                   |  |