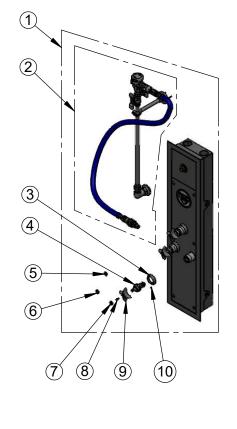

| ITEM<br>NO. | SALES NO.     | DESCRIPTION                                                       |  |
|-------------|---------------|-------------------------------------------------------------------|--|
| 1           | B-1460-RMT-CR | EasyInstall Recessed Hose Reel<br>Cabinet w/ Top Inlets & Ceramas |  |
| 2           | 0RK-SK        | Hose Reel Connector Kit                                           |  |
| 3           | 020839-40     | Narrow Slip Flange w/ Set Screw                                   |  |
| 4           | 012394-25NS   | Quarter-Turn Cerama Cartridge w/<br>Check Valve, RTC              |  |
| 5           | 001205-19NS   | White Button Index, Press-In                                      |  |
| 6           | 001193-19NS   | Red Button Index, Press-in                                        |  |
| 7           | 018506-19NS   | Blue Button Index, Press-in                                       |  |
| 8           | 000925-45     | Lab Handle Screw                                                  |  |
| 9           | 002521-45NS   | 4-Arm Handle (New Style)                                          |  |
| 10          | 000939-45     | Escutcheon, Set Screw                                             |  |
| 11          | EB-0107       | High Flow Spray Valve, Blue                                       |  |
| 12          | 011454-45     | Spray Valve Handle - Blue                                         |  |
| 13          | 019652-40     | 3/8" NPT Live Swivel                                              |  |
| 14          | B-7132-01     | 35' SS Open Hose Reel w/ High Flow<br>Spray Valve                 |  |
| 15          | 019191-45K    | Hose Reel Mounting Kit                                            |  |
| 16          | G019430-45    | EasyInstall Hose Reel Stainless Steel<br>Swing Bracket            |  |
|             |               |                                                                   |  |