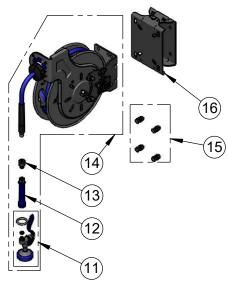

| ITEM<br>NO. | SALES NO.     | DESCRIPTION                                                       |  |
|-------------|---------------|-------------------------------------------------------------------|--|
| 1           | B-1460-RMT-CR | EasyInstall Recessed Hose Reel<br>Cabinet w/ Top Inlets & Ceramas |  |
| 2           | 0RK-SK        | Hose Reel Connector Kit                                           |  |
| 3           | 020839-40     | Narrow Slip Flange w/ Set Screw                                   |  |
| 4           | 012394-25NS   | Quarter-Turn Cerama Cartridge w/<br>Check Valve, RTC              |  |
| 5           | 001205-19NS   | White Button Index, Press-In                                      |  |
| 6           | 001193-19NS   | Red Button Index, Press-in                                        |  |
| 7           | 018506-19NS   | Blue Button Index, Press-in                                       |  |
| 8           | 000925-45     | Lab Handle Screw                                                  |  |
| 9           | 002521-45NS   | 4-Arm Handle (New Style)                                          |  |
| 10          | 000939-45     | Escutcheon, Set Screw                                             |  |
| 11          | EB-0107       | High Flow Spray Valve, Blue                                       |  |
| 12          | 011454-45     | Spray Valve Handle - Blue                                         |  |
| 13          | 019652-40     | 3/8" NPT Live Swivel                                              |  |
| 14          | B-7132-01     | 35' SS Open Hose Reel w/ High Flow<br>Spray Valve                 |  |
| 15          | 019191-45K    | Hose Reel Mounting Kit                                            |  |
| 16          | G019430-45    | EasyInstall Hose Reel Stainless Steel<br>Swing Bracket            |  |
|             |               |                                                                   |  |