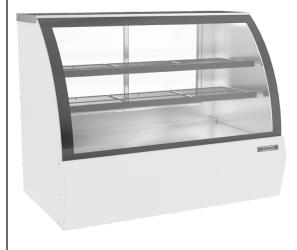

## **DELI/BAKERY DRY CASE**

CDR5HC Deli/Bakery Dry Case

MODEL: CDR5HC-1-W-D

3 Year Parts/Labor Warranty

## **CABINET CONSTRUCTION**

- Exterior has white powder coated galvanized steel
- Stainless steel interior with mirrored end caps
- · Sliding glass, removable doors
- · Curved front glass
- LED lighting with on and off switch
- Electrical outlet for scale
- · Adjustable shelves for better product display
- Price tag molding standard
- Open food rated