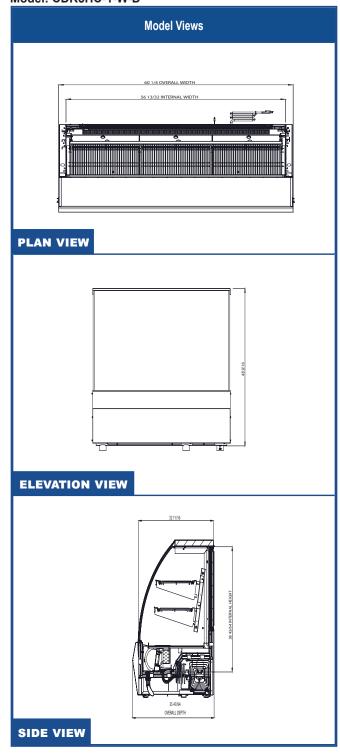

## **OPTIONS & ACCESSORIES**

- Refrigerated cases
- 3" Casters
- 6" Casters
- 2-3/4" Casters

| MODEL                                    | CDR5HC-1-W-D                        |
|------------------------------------------|-------------------------------------|
| EXTERNAL DIMENSIONAL DATA                |                                     |
| Width Overall                            | 60 1⁄4"                             |
| Depth Overall                            | 35 <sup>47</sup> / <sub>64</sub> "  |
| Height Overall                           | 48 %16"                             |
| INTERNAL DIMENSIONAL DATA                |                                     |
| NET Capacity (cubic ft.)                 | 17                                  |
| Internal Width Overall (in)              | 56 <sup>13</sup> / <sub>32</sub> "  |
| Internal Depth Top & Middle Overall (in) | 15 ¹¹⁄₁₀₀"                          |
| Internal Depth Overall Bottom (in)       | 24 <sup>37</sup> / <sub>100</sub> " |
| Internal Height Overall (in)             | 38 <sup>43</sup> / <sub>64</sub> "  |
| Number of Shelves                        | 2                                   |
| SHIPPING DATA                            |                                     |
| Gross Weight- Crated                     | 592 lbs                             |
| Height - Crated                          | 58"                                 |
| Width - Crated                           | 68"                                 |
| Depth - Crated                           | 38"                                 |

We reserve the right to change specifications and product design without notice. Such revisions do not entitle the buyer to corresponding changes, improvements, additions or replacements for previously purchased equipment. Dimensional tolerances +/- 1/4". Metric dimensions (MM). **Deli/Bakery Dry Case** Model: CDR5HC-1-W-D