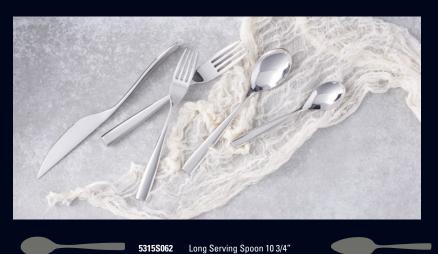

Long Serving Fork 10 3/4"

Glamorous and contemporary, Zen presents a striking design and unparalleled strength.

- 18/10 stainless steel
- Simple & clean design •
- High quality mirror polish
- Extensive range, including serving items
- Standing and non-standing knives

5315S067 Cake Server 10"

5315S063 Soup Ladle (One Piece) 11 3/4"