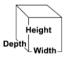

## **Overall Dimensions:**

Width: 20.55" (52.2 cm) Depth: 20" (50.8 cm) Height: 17.83" (45.3 cm)

Dimensions shown are for cart only (Cotton Candy Machine and Floss Bubble not included with cart).