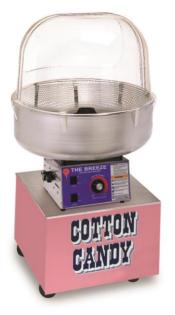

## **Specifications**

Floss About Cart shown with Cotton Candy Machine and Floss Bubble for reference only (items sold separately).