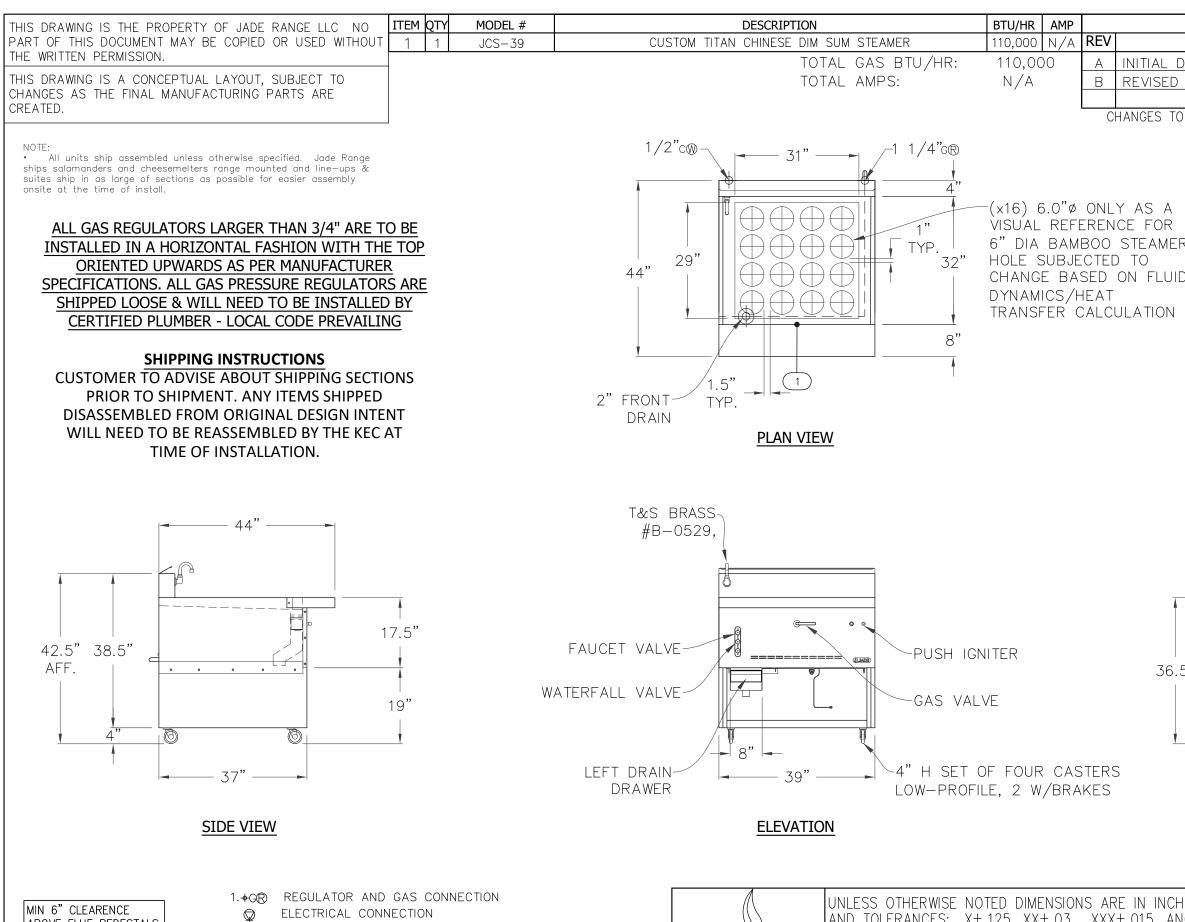

DRAIN

₽D

3. ALL ELECTRICAL WORK (INSTALLATIONS AND CONNECTIONS)

MUST BE PROVIDED BY OTHERS (BY CERTIFIED ELECTRICIAN)

| DESCRIPTION           |                                                        | BTU/HR                                         |                                       | REVISIONS                                 |                                                                                                                                                                                                                                                                                                                                                                                                                                                                                                                                                                                                                                                                                                                                                                                                                                                                                                                                                                                                                                                                                                                                                                                                                                                                                                                                                                                                                                                                                                                                                                                                                                                                                                                                                                                                                                                                                                                                                                                                                                                                                                                                                                                                                                                                                                                                                                                                                                                                                                                                                                                                                                                                                                                                        |                                |             |             |             |            |
|-----------------------|--------------------------------------------------------|------------------------------------------------|---------------------------------------|-------------------------------------------|----------------------------------------------------------------------------------------------------------------------------------------------------------------------------------------------------------------------------------------------------------------------------------------------------------------------------------------------------------------------------------------------------------------------------------------------------------------------------------------------------------------------------------------------------------------------------------------------------------------------------------------------------------------------------------------------------------------------------------------------------------------------------------------------------------------------------------------------------------------------------------------------------------------------------------------------------------------------------------------------------------------------------------------------------------------------------------------------------------------------------------------------------------------------------------------------------------------------------------------------------------------------------------------------------------------------------------------------------------------------------------------------------------------------------------------------------------------------------------------------------------------------------------------------------------------------------------------------------------------------------------------------------------------------------------------------------------------------------------------------------------------------------------------------------------------------------------------------------------------------------------------------------------------------------------------------------------------------------------------------------------------------------------------------------------------------------------------------------------------------------------------------------------------------------------------------------------------------------------------------------------------------------------------------------------------------------------------------------------------------------------------------------------------------------------------------------------------------------------------------------------------------------------------------------------------------------------------------------------------------------------------------------------------------------------------------------------------------------------------|--------------------------------|-------------|-------------|-------------|------------|
| OM TITAN CHINESE DIM  | SUM STEAMER                                            | 110,000                                        |                                       | REV                                       | DES                                                                                                                                                                                                                                                                                                                                                                                                                                                                                                                                                                                                                                                                                                                                                                                                                                                                                                                                                                                                                                                                                                                                                                                                                                                                                                                                                                                                                                                                                                                                                                                                                                                                                                                                                                                                                                                                                                                                                                                                                                                                                                                                                                                                                                                                                                                                                                                                                                                                                                                                                                                                                                                                                                                                    | CRIPTION                       | ECN         | BY          | DATE        | APPROVED   |
|                       | AL GAS BTU/HR:                                         | 110,00                                         | )0                                    | Α                                         | INITIAL DRAWING F                                                                                                                                                                                                                                                                                                                                                                                                                                                                                                                                                                                                                                                                                                                                                                                                                                                                                                                                                                                                                                                                                                                                                                                                                                                                                                                                                                                                                                                                                                                                                                                                                                                                                                                                                                                                                                                                                                                                                                                                                                                                                                                                                                                                                                                                                                                                                                                                                                                                                                                                                                                                                                                                                                                      |                                |             | ECS         | 10.03.23    |            |
| ТОТ                   | AL AMPS:                                               | N/A                                            |                                       | В                                         | REVISED DRAWING                                                                                                                                                                                                                                                                                                                                                                                                                                                                                                                                                                                                                                                                                                                                                                                                                                                                                                                                                                                                                                                                                                                                                                                                                                                                                                                                                                                                                                                                                                                                                                                                                                                                                                                                                                                                                                                                                                                                                                                                                                                                                                                                                                                                                                                                                                                                                                                                                                                                                                                                                                                                                                                                                                                        | PER REQUEST                    | XXX         | ECS         | 09.05.24    |            |
|                       |                                                        |                                                |                                       |                                           | HANGES TO DRAWING                                                                                                                                                                                                                                                                                                                                                                                                                                                                                                                                                                                                                                                                                                                                                                                                                                                                                                                                                                                                                                                                                                                                                                                                                                                                                                                                                                                                                                                                                                                                                                                                                                                                                                                                                                                                                                                                                                                                                                                                                                                                                                                                                                                                                                                                                                                                                                                                                                                                                                                                                                                                                                                                                                                      | MAY RESULT IN CL               |             | <u>то</u> г | )FIIVERY DA | ן          |
| <sup>C®</sup> 31" -   | 1 1/4"G®<br>4"<br>1"<br>TYP.<br>32"<br>8"              | VISUAL<br>6" DIA<br>HOLE S<br>CHANGI<br>DYNAMI | REFI<br>BAM<br>SUBJE<br>E BA<br>ICS/H | ONL<br>EREN<br>BOO<br>CTEL<br>SED<br>HEAT | Y AS A<br>CE FOR<br>STEAMER                                                                                                                                                                                                                                                                                                                                                                                                                                                                                                                                                                                                                                                                                                                                                                                                                                                                                                                                                                                                                                                                                                                                                                                                                                                                                                                                                                                                                                                                                                                                                                                                                                                                                                                                                                                                                                                                                                                                                                                                                                                                                                                                                                                                                                                                                                                                                                                                                                                                                                                                                                                                                                                                                                            | MAT NESULT IN C                | TAINGES     | 5 IU L      | ULIVERT DA  |            |
| <u>PLAN VIEV</u>      | N                                                      |                                                |                                       |                                           |                                                                                                                                                                                                                                                                                                                                                                                                                                                                                                                                                                                                                                                                                                                                                                                                                                                                                                                                                                                                                                                                                                                                                                                                                                                                                                                                                                                                                                                                                                                                                                                                                                                                                                                                                                                                                                                                                                                                                                                                                                                                                                                                                                                                                                                                                                                                                                                                                                                                                                                                                                                                                                                                                                                                        |                                |             |             |             |            |
|                       |                                                        |                                                |                                       |                                           | 3" BAND                                                                                                                                                                                                                                                                                                                                                                                                                                                                                                                                                                                                                                                                                                                                                                                                                                                                                                                                                                                                                                                                                                                                                                                                                                                                                                                                                                                                                                                                                                                                                                                                                                                                                                                                                                                                                                                                                                                                                                                                                                                                                                                                                                                                                                                                                                                                                                                                                                                                                                                                                                                                                                                                                                                                | )                              |             |             |             |            |
| RASS                  |                                                        |                                                |                                       |                                           |                                                                                                                                                                                                                                                                                                                                                                                                                                                                                                                                                                                                                                                                                                                                                                                                                                                                                                                                                                                                                                                                                                                                                                                                                                                                                                                                                                                                                                                                                                                                                                                                                                                                                                                                                                                                                                                                                                                                                                                                                                                                                                                                                                                                                                                                                                                                                                                                                                                                                                                                                                                                                                                                                                                                        | 44"                            |             |             |             |            |
| 0529,<br>8"-<br>39"-  | PUSH IGN<br>GAS VAL<br>4" H SET C<br>LOW-PROFIL        | /E<br>if four                                  |                                       |                                           | 36.5"<br>36.5"<br>36.5"<br>36.5"<br>36.5"<br>36.5"<br>36.5"<br>37.4"<br>36.5"<br>37.4"<br>36.5"<br>37.4"<br>36.5"<br>37.4"<br>36.5"<br>36.5"<br>36.5"<br>36.5"<br>37.4"<br>36.5"<br>36.5"<br>36.5"<br>36.5"<br>37.4"<br>36.5"<br>36.5"<br>37.4"<br>36.5"<br>36.5"<br>37.4"<br>36.5"<br>37.4"<br>37.4"<br>37.4"<br>37.4"<br>37.4"<br>37.4"<br>37.4"<br>37.4"<br>37.4"<br>37.4"<br>37.4"<br>37.4"<br>37.4"<br>37.4"<br>37.4"<br>37.4"<br>37.4"<br>37.4"<br>37.4"<br>37.4"<br>37.4"<br>37.4"<br>37.4"<br>37.4"<br>37.4"<br>37.4"<br>37.4"<br>37.4"<br>37.4"<br>37.4"<br>37.4"<br>37.4"<br>37.4"<br>37.4"<br>37.4"<br>37.4"<br>37.4"<br>37.4"<br>37.4"<br>37.4"<br>37.4"<br>37.4"<br>37.4"<br>37.4"<br>37.4"<br>37.4"<br>37.4"<br>37.4"<br>37.4"<br>37.4"<br>37.4"<br>37.4"<br>37.4"<br>37.4"<br>37.4"<br>37.4"<br>37.4"<br>37.4"<br>37.4"<br>37.4"<br>37.4"<br>37.4"<br>37.4"<br>37.4"<br>37.4"<br>37.4"<br>37.4"<br>37.4"<br>37.4"<br>37.4"<br>37.4"<br>37.4"<br>37.4"<br>37.4"<br>37.4"<br>37.4"<br>37.4"<br>37.4"<br>37.4"<br>37.4"<br>37.4"<br>37.4"<br>37.4"<br>37.4"<br>37.4"<br>37.4"<br>37.4"<br>37.4"<br>37.4"<br>37.4"<br>37.4"<br>37.4"<br>37.4"<br>37.4"<br>37.4"<br>37.4"<br>37.4"<br>37.4"<br>37.4"<br>37.4"<br>37.4"<br>37.4"<br>37.4"<br>37.4"<br>37.4"<br>37.4"<br>37.4"<br>37.4"<br>37.4"<br>37.4"<br>37.4"<br>37.4"<br>37.4"<br>37.4"<br>37.4"<br>37.4"<br>37.4"<br>37.4"<br>37.4"<br>37.4"<br>37.4"<br>37.4"<br>37.4"<br>37.4"<br>37.4"<br>37.4"<br>37.4"<br>37.4"<br>37.4"<br>37.4"<br>37.4"<br>37.4"<br>37.4"<br>37.4"<br>37.4"<br>37.4"<br>37.4"<br>37.4"<br>37.4"<br>37.4"<br>37.4"<br>37.4"<br>37.4"<br>37.4"<br>37.4"<br>37.4"<br>37.4"<br>37.4"<br>37.4"<br>37.4"<br>37.4"<br>37.4"<br>37.4"<br>37.4"<br>37.4"<br>37.4"<br>37.4"<br>37.4"<br>37.4"<br>37.4"<br>37.4"<br>37.4"<br>37.4"<br>37.4"<br>37.4"<br>37.4"<br>37.4"<br>37.4"<br>37.4"<br>37.4"<br>37.4"<br>37.4"<br>37.4"<br>37.4"<br>37.4"<br>37.4"<br>37.4"<br>37.4"<br>37.4"<br>37.4"<br>37.4"<br>37.4"<br>37.4"<br>37.4"<br>37.4"<br>37.4"<br>37.4"<br>37.4"<br>37.4"<br>37.4"<br>37.4"<br>37.4"<br>37.4"<br>37.4"<br>37.4"<br>37.4"<br>37.4"<br>37.4"<br>37.4"<br>37.4"<br>37.4"<br>37.4"<br>37.4"<br>37.4"<br>37.4"<br>37.4"<br>37.4"<br>37.4"<br>37.4"<br>37.4"<br>37.4"<br>37.4"<br>37.4"<br>37.4"<br>37.4"<br>37.4"<br>37.4"<br>37.4"<br>37.4"<br>37.4"<br>37.4"<br>37.4"<br>37.4"<br>37.4"<br>37.4"<br>37.4"<br>37.4"<br>37.4"<br>37.4"<br>37.4"<br>37.4"<br>37.4"<br>37.4"<br>37.4"<br>37.4"<br>37.4"<br>37.4"<br>37.4"<br>37.4"<br>37.4"<br>37.4"<br>37.4"<br>37.4"<br>37.4"<br>37.4"<br>37.4"<br>37.4"<br>37.4"<br>37.4"<br>37.4"<br>37.4"<br>37.4"<br>37.4"<br>37.4"<br>37.4"<br>37.4"<br>37.4"<br>37.4"<br>37.4"<br>37.4"<br>37.4"<br>37 |                                | • •         |             |             | 2.5"<br>F. |
| <u>ELEVATIO</u>       | <u>N</u>                                               |                                                |                                       |                                           |                                                                                                                                                                                                                                                                                                                                                                                                                                                                                                                                                                                                                                                                                                                                                                                                                                                                                                                                                                                                                                                                                                                                                                                                                                                                                                                                                                                                                                                                                                                                                                                                                                                                                                                                                                                                                                                                                                                                                                                                                                                                                                                                                                                                                                                                                                                                                                                                                                                                                                                                                                                                                                                                                                                                        | <u>SIDE \</u>                  | VIEW        |             |             |            |
| (( )))/ <sub>тм</sub> | UNLESS OTHERWISE NO<br>AND TOLERANCES: .X±<br>MATERIAL | 125 .XX=                                       | INSION<br>±.03                        | .XXX                                      | E IN INCHES<br>±.015. ANGLES ±1°<br>ECS 09.05.24                                                                                                                                                                                                                                                                                                                                                                                                                                                                                                                                                                                                                                                                                                                                                                                                                                                                                                                                                                                                                                                                                                                                                                                                                                                                                                                                                                                                                                                                                                                                                                                                                                                                                                                                                                                                                                                                                                                                                                                                                                                                                                                                                                                                                                                                                                                                                                                                                                                                                                                                                                                                                                                                                       | DESC<br>JCS                    | Stan        | daro        | ds (39")    |            |
| JADE                  |                                                        |                                                | HECK                                  |                                           | 09.00.24                                                                                                                                                                                                                                                                                                                                                                                                                                                                                                                                                                                                                                                                                                                                                                                                                                                                                                                                                                                                                                                                                                                                                                                                                                                                                                                                                                                                                                                                                                                                                                                                                                                                                                                                                                                                                                                                                                                                                                                                                                                                                                                                                                                                                                                                                                                                                                                                                                                                                                                                                                                                                                                                                                                               | SIZE DWG NO                    |             |             | 00          |            |
| BREA. CA 92821        | FINISH                                                 |                                                |                                       |                                           |                                                                                                                                                                                                                                                                                                                                                                                                                                                                                                                                                                                                                                                                                                                                                                                                                                                                                                                                                                                                                                                                                                                                                                                                                                                                                                                                                                                                                                                                                                                                                                                                                                                                                                                                                                                                                                                                                                                                                                                                                                                                                                                                                                                                                                                                                                                                                                                                                                                                                                                                                                                                                                                                                                                                        |                                | 23          | 50          |             |            |
| -A MIDDLEBY CO.       |                                                        |                                                |                                       |                                           |                                                                                                                                                                                                                                                                                                                                                                                                                                                                                                                                                                                                                                                                                                                                                                                                                                                                                                                                                                                                                                                                                                                                                                                                                                                                                                                                                                                                                                                                                                                                                                                                                                                                                                                                                                                                                                                                                                                                                                                                                                                                                                                                                                                                                                                                                                                                                                                                                                                                                                                                                                                                                                                                                                                                        | $\frac{\text{SCALE } 1/2"}{=}$ | $  -0^{''}$ | SHE         | et 1 OF     | 1          |