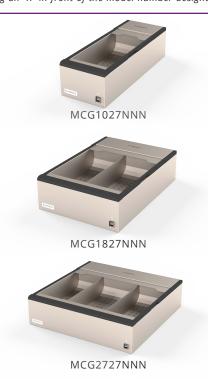

### Model/Description

- MCG1027NNN (single lane)
- MCG1827NNN (double lane)

• MCG2727NNN (triple lane)

Adding an "X" in front of the model number designates it as an export model.

#### Standard Features

- Therma-Lock™ technology insures constant circulation of hot air over and through food to control moisture and maintain crispness
- Electronically controlled fan speed and temperature sensing ensure consistent performance across a range of voltages
- Electronically controlled air temperature and air flow for optimum holding environment
- Low-profile design allows for flexible installation. No overhead heating elements required.
- · Removable and washable air filter
  - Electronically controlled air filter sensor to alert when cleaning is required
- · Removable food tray and crumb tray for easy cleanup
- · On/Off Switch with LED indicator
- Heavy duty stainless steel construction
- Available in Single, Double or Triple Lane models designed to fit industrystandard fry scoop
- · Removable/Adjustable dividers
  - Single Lane (none provided)
- Double Lane (one provided)
- · Triple Lane (two provided)
- · Merco warranty: 1 year parts and labor