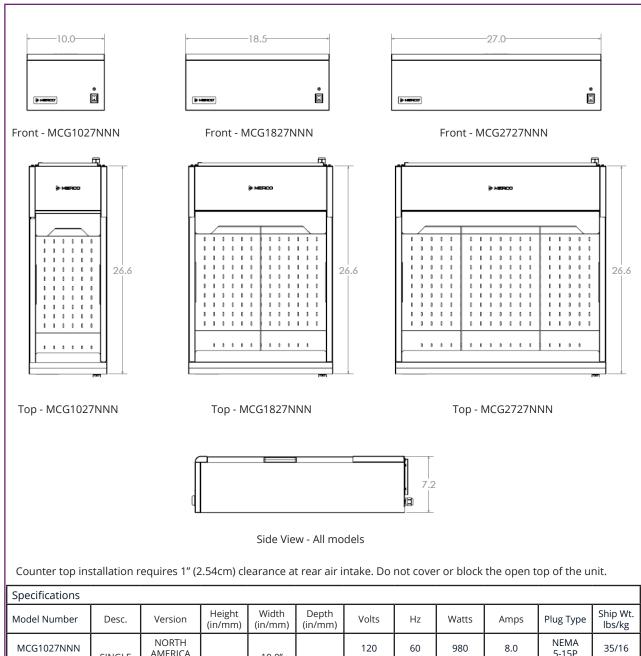

CE agency mark is pending

Merco Sales: 1.800.221.4583 Merco Service: 1.877.392.7770

email: MercoCustServ@welbilt.com

www.MercoProducts.com 7391\_CrispyMax 08/20

| D                |                  |                                                                                                             |                                                                                                     |                                                                                                                                                    |         |        |               |                                                                                                                                                                                                                                                                                                                                                                                                                                                                                                                                                                                                                                                                                                                                                                                                                                                                                                                                                                                                                                                                                                                                                                                                                                                                                                                                                                                                                                                                                                                                                                                                                                                                                                                                                                                                                                                                                                                                                                                                                                                                                                                                |                                                                                                                                                                                                                                                                                                                                                                                                                                                                                                                                                                                                                                                                                                                                                                                                                                                                                                                                                                                                                                                                                                                                                                                                                                                                                                                                                                                                                                                                                                                                                                                                                                                                                                                                                                                                                                                                                                                                                                                                                                                                                                                                |                                                                             |
|------------------|------------------|-------------------------------------------------------------------------------------------------------------|-----------------------------------------------------------------------------------------------------|----------------------------------------------------------------------------------------------------------------------------------------------------|---------|--------|---------------|--------------------------------------------------------------------------------------------------------------------------------------------------------------------------------------------------------------------------------------------------------------------------------------------------------------------------------------------------------------------------------------------------------------------------------------------------------------------------------------------------------------------------------------------------------------------------------------------------------------------------------------------------------------------------------------------------------------------------------------------------------------------------------------------------------------------------------------------------------------------------------------------------------------------------------------------------------------------------------------------------------------------------------------------------------------------------------------------------------------------------------------------------------------------------------------------------------------------------------------------------------------------------------------------------------------------------------------------------------------------------------------------------------------------------------------------------------------------------------------------------------------------------------------------------------------------------------------------------------------------------------------------------------------------------------------------------------------------------------------------------------------------------------------------------------------------------------------------------------------------------------------------------------------------------------------------------------------------------------------------------------------------------------------------------------------------------------------------------------------------------------|--------------------------------------------------------------------------------------------------------------------------------------------------------------------------------------------------------------------------------------------------------------------------------------------------------------------------------------------------------------------------------------------------------------------------------------------------------------------------------------------------------------------------------------------------------------------------------------------------------------------------------------------------------------------------------------------------------------------------------------------------------------------------------------------------------------------------------------------------------------------------------------------------------------------------------------------------------------------------------------------------------------------------------------------------------------------------------------------------------------------------------------------------------------------------------------------------------------------------------------------------------------------------------------------------------------------------------------------------------------------------------------------------------------------------------------------------------------------------------------------------------------------------------------------------------------------------------------------------------------------------------------------------------------------------------------------------------------------------------------------------------------------------------------------------------------------------------------------------------------------------------------------------------------------------------------------------------------------------------------------------------------------------------------------------------------------------------------------------------------------------------|-----------------------------------------------------------------------------|
| Desc.            | Version          | Height<br>(in/mm)                                                                                           | Width<br>(in/mm)                                                                                    | Depth<br>(in/mm)                                                                                                                                   | Volts   | Hz     | Watts         | Amps                                                                                                                                                                                                                                                                                                                                                                                                                                                                                                                                                                                                                                                                                                                                                                                                                                                                                                                                                                                                                                                                                                                                                                                                                                                                                                                                                                                                                                                                                                                                                                                                                                                                                                                                                                                                                                                                                                                                                                                                                                                                                                                           | Plug Type                                                                                                                                                                                                                                                                                                                                                                                                                                                                                                                                                                                                                                                                                                                                                                                                                                                                                                                                                                                                                                                                                                                                                                                                                                                                                                                                                                                                                                                                                                                                                                                                                                                                                                                                                                                                                                                                                                                                                                                                                                                                                                                      | Ship Wt.<br>lbs/kg                                                          |
| SINGLE<br>LANE   | NORTH<br>AMERICA | - 7.2"<br>183MM                                                                                             | 10.0"<br>254mm                                                                                      | 26.6"<br>635mm                                                                                                                                     | 120     | 60     | 980           | 8.0                                                                                                                                                                                                                                                                                                                                                                                                                                                                                                                                                                                                                                                                                                                                                                                                                                                                                                                                                                                                                                                                                                                                                                                                                                                                                                                                                                                                                                                                                                                                                                                                                                                                                                                                                                                                                                                                                                                                                                                                                                                                                                                            | NEMA<br>5-15P                                                                                                                                                                                                                                                                                                                                                                                                                                                                                                                                                                                                                                                                                                                                                                                                                                                                                                                                                                                                                                                                                                                                                                                                                                                                                                                                                                                                                                                                                                                                                                                                                                                                                                                                                                                                                                                                                                                                                                                                                                                                                                                  | 35/16                                                                       |
|                  | EXPORT           |                                                                                                             |                                                                                                     |                                                                                                                                                    | 200-240 | 50/60  | 890-<br>1275  | 4.4-5.4                                                                                                                                                                                                                                                                                                                                                                                                                                                                                                                                                                                                                                                                                                                                                                                                                                                                                                                                                                                                                                                                                                                                                                                                                                                                                                                                                                                                                                                                                                                                                                                                                                                                                                                                                                                                                                                                                                                                                                                                                                                                                                                        | CEE 7/7                                                                                                                                                                                                                                                                                                                                                                                                                                                                                                                                                                                                                                                                                                                                                                                                                                                                                                                                                                                                                                                                                                                                                                                                                                                                                                                                                                                                                                                                                                                                                                                                                                                                                                                                                                                                                                                                                                                                                                                                                                                                                                                        | 35/16                                                                       |
| DOUBLE<br>LANE   | NORTH<br>AMERICA |                                                                                                             | 18.5"<br>470mm                                                                                      |                                                                                                                                                    | 120     | 60     | 1910          | 15.9                                                                                                                                                                                                                                                                                                                                                                                                                                                                                                                                                                                                                                                                                                                                                                                                                                                                                                                                                                                                                                                                                                                                                                                                                                                                                                                                                                                                                                                                                                                                                                                                                                                                                                                                                                                                                                                                                                                                                                                                                                                                                                                           | NEMA<br>5-20P                                                                                                                                                                                                                                                                                                                                                                                                                                                                                                                                                                                                                                                                                                                                                                                                                                                                                                                                                                                                                                                                                                                                                                                                                                                                                                                                                                                                                                                                                                                                                                                                                                                                                                                                                                                                                                                                                                                                                                                                                                                                                                                  | 57/26                                                                       |
|                  | EXPORT           |                                                                                                             |                                                                                                     |                                                                                                                                                    | 200-240 | 50/60  | 1768-<br>2530 | 8.8-10.6                                                                                                                                                                                                                                                                                                                                                                                                                                                                                                                                                                                                                                                                                                                                                                                                                                                                                                                                                                                                                                                                                                                                                                                                                                                                                                                                                                                                                                                                                                                                                                                                                                                                                                                                                                                                                                                                                                                                                                                                                                                                                                                       | CEE 7/7                                                                                                                                                                                                                                                                                                                                                                                                                                                                                                                                                                                                                                                                                                                                                                                                                                                                                                                                                                                                                                                                                                                                                                                                                                                                                                                                                                                                                                                                                                                                                                                                                                                                                                                                                                                                                                                                                                                                                                                                                                                                                                                        | 57/26                                                                       |
| - TRIPLE<br>LANE | NORTH<br>AMERICA |                                                                                                             | 27.0"<br>686mm                                                                                      |                                                                                                                                                    | 208-240 | 60     | 2870-<br>3815 | 13.8-15.9                                                                                                                                                                                                                                                                                                                                                                                                                                                                                                                                                                                                                                                                                                                                                                                                                                                                                                                                                                                                                                                                                                                                                                                                                                                                                                                                                                                                                                                                                                                                                                                                                                                                                                                                                                                                                                                                                                                                                                                                                                                                                                                      | NEMA<br>6-20P                                                                                                                                                                                                                                                                                                                                                                                                                                                                                                                                                                                                                                                                                                                                                                                                                                                                                                                                                                                                                                                                                                                                                                                                                                                                                                                                                                                                                                                                                                                                                                                                                                                                                                                                                                                                                                                                                                                                                                                                                                                                                                                  | 79/36                                                                       |
|                  | EXPORT           |                                                                                                             |                                                                                                     |                                                                                                                                                    | 200-240 | 50/60  | 2655-<br>3815 | 13.2-15.9                                                                                                                                                                                                                                                                                                                                                                                                                                                                                                                                                                                                                                                                                                                                                                                                                                                                                                                                                                                                                                                                                                                                                                                                                                                                                                                                                                                                                                                                                                                                                                                                                                                                                                                                                                                                                                                                                                                                                                                                                                                                                                                      | 20A/250V<br>PIN &<br>SLEEVE                                                                                                                                                                                                                                                                                                                                                                                                                                                                                                                                                                                                                                                                                                                                                                                                                                                                                                                                                                                                                                                                                                                                                                                                                                                                                                                                                                                                                                                                                                                                                                                                                                                                                                                                                                                                                                                                                                                                                                                                                                                                                                    | 79/36                                                                       |
|                  | DOUBLE LANE      | SINGLE LANE EXPORT  OUBLE LANE EXPORT  TRIPLE LANE  AMERICA  EXPORT  NORTH  AMERICA  NORTH  AMERICA  EXPORT | SINGLE LANE  SINGLE EXPORT  OUBLE AMERICA  EXPORT  NORTH AMERICA  TRIPLE LANE  AMERICA  TRIPLE LANE | SINGLE LANE EXPORT  OUBLE LANE EXPORT  NORTH AMERICA EXPORT  NORTH 183MM  TRIPLE LANE  TRIPLE LANE  AMERICA  10.0" 254mm  18.5" 470mm  27.0" 686mm | SINGLE  | SINGLE | SINGLE LANE   | SINGLE LANE  SINGLE LANE  EXPORT  NORTH AMERICA LANE  EXPORT  NORTH AMERICA  TRIPLE LANE  TRIPLE LANE  TRIPLE LANE  SINGLE AMERICA  10.0" 254mm  10.0" 266.6" 266.6" 266.6" 266.6" 266.6" 266.6" 266.6" 266.6" 266.6" 266.6" 266.6" 266.6" 266.6" 266.6" 266.6" 266.6" 266.6" 266.6" 266.6" 266.6" 266.6" 266.6" 266.6" 266.6" 266.6" 266.6" 266.6" 266.6" 266.6" 266.6" 266.6" 266.6" 266.6" 266.6" 266.6" 266.6" 266.6" 266.6" 266.6" 266.6" 266.6" 266.6" 266.6" 266.6" 266.6" 266.6" 266.6" 266.6" 266.6" 266.6" 266.6" 266.6" 266.6" 266.6" 266.6" 266.6" 266.6" 266.6" 266.6" 266.6" 266.6" 266.6" 266.6" 266.6" 266.6" 266.6" 266.6" 266.6" 266.6" 266.6" 266.6" 266.6" 266.6" 266.6" 266.6" 266.6" 266.6" 266.6" 266.6" 266.6" 266.6" 266.6" 266.6" 266.6" 266.6" 266.6" 266.6" 266.6" 266.6" 266.6" 266.6" 266.6" 266.6" 266.6" 266.6" 266.6" 266.6" 266.6" 266.6" 266.6" 266.6" 266.6" 266.6" 266.6" 266.6" 266.6" 266.6" 266.6" 266.6" 266.6" 266.6" 266.6" 266.6" 266.6" 266.6" 266.6" 266.6" 266.6" 266.6" 266.6" 266.6" 266.6" 266.6" 266.6" 266.6" 266.6" 266.6" 266.6" 266.6" 266.6" 266.6" 266.6" 266.6" 266.6" 266.6" 266.6" 266.6" 266.6" 266.6" 266.6" 266.6" 266.6" 266.6" 266.6" 266.6" 266.6" 266.6" 266.6" 266.6" 266.6" 266.6" 266.6" 266.6" 266.6" 266.6" 266.6" 266.6" 266.6" 266.6" 266.6" 266.6" 266.6" 266.6" 266.6" 266.6" | SINGLE LANE  SINGLE LANE  EXPORT  NORTH AMERICA LANE  NORTH AMERICA  TRIPLE LANE  TRIPLE LANE  SINGLE AMERICA  10.0" 254mm  10.0" 266.6" 266.6" 266.6" 266.6" 266.6" 266.6" 266.6" 266.6" 266.6" 266.6" 266.6" 266.6" 266.6" 266.6" 266.6" 266.6" 266.6" 266.6" 266.6" 266.6" 266.6" 266.6" 266.6" 266.6" 266.6" 266.6" 266.6" 266.6" 266.6" 266.6" 266.6" 266.6" 266.6" 266.6" 266.6" 266.6" 266.6" 266.6" 266.6" 266.6" 266.6" 266.6" 266.6" 266.6" 266.6" 266.6" 266.6" 266.6" 266.6" 266.6" 266.6" 266.6" 266.6" 266.6" 266.6" 266.6" 266.6" 266.6" 266.6" 266.6" 266.6" 266.6" 266.6" 266.6" 266.6" 266.6" 266.6" 266.6" 266.6" 266.6" 266.6" 266.6" 266.6" 266.6" 266.6" 266.6" 266.6" 266.6" 266.6" 266.6" 266.6" 266.6" 266.6" 266.6" 266.6" 266.6" 266.6" 266.6" 266.6" 266.6" 266.6" 266.6" 266.6" 266.6" 266.6" 266.6" 266.6" 266.6" 266.6" 266.6" 266.6" 266.6" 266.6" 266.6" 266.6" 266.6" 266.6" 266.6" 266.6" 266.6" 266.6" 266.6" 266.6" 266.6" 266.6" 266.6" 266.6" 266.6" 266.6" 266.6" 266.6" 266.6" 266.6" 266.6" 266.6" 266.6" 266.6" 266.6" 266.6" 266.6" 266.6" 266.6" 266.6" 266.6" 266.6" 266.6" 266.6" 266.6" 266.6" 266.6" 266.6" 266.6" 266.6" 266.6" 266.6" 266.6" 266.6" 266.6" 266.6" 266.6" 266.6" 266.6" 266.6" 266.6" 266.6" 266.6" 266.6" 266.6" 266.6" 266.6" 266.6" 266.6" 266.6" 266.6" 266.6" 266.6" 266.6" 266.6" 266.6" 266.6" 266.6" 266.6" 266.6" 266.6" 266.6" 266.6" 266.6" 266.6" 266.6" 266.6" 266.6" 266.6" 266.6" 266.6" 266.6" 266.6" 266.6" 266.6" 266.6" 266.6" 266.6" 266.6" 266.6" 266.6" 266.6" 266.6" 266.6" 266.6" 266.6" 266.6" 266.6" 266.6" 266.6" 266.6" 266.6" 266.6" 266.6" 266.6" 266.6" 266.6" 266. | SINGLE LANE   AMERICA   10.0"   254mm   200-240   50/60   890   8.0   5-15P |