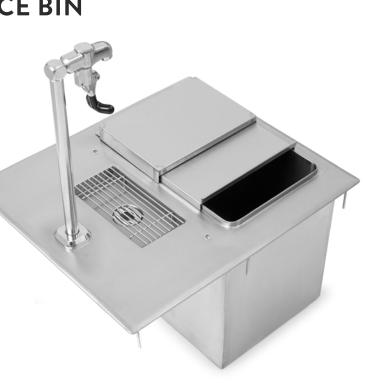

## "PB-DIIBWS18" DROP-IN ICE BIN w/Water Station

#### **FEATURES:**

- Includes Drain Plugs PBDR-15CP & PBDR-325CP
- 11" Deep Insulated Ice Bin
- Removable Sliding Lid For Ice Bin
- Removable Water Sink Grate
- (-P) Includes PBF-SGL-LF Glass Filler Faucet
- Includes Removable Side Splash

#### **SPECIFICATIONS:**

- Top: Stainless Steel Tops Are Tig Welded, Exposed Welds Polished To Match Adjacent Surface
- 14GA 300 Series Stainless Steel Top
- 18GA 300 Series Stainless Steel Base

### "PB-DIIBWS-18" DROP-IN ICE BIN

| MODEL           | UNIT SIZE<br>(L X W X H) | BASIN SIZE<br>(L X W X H) | FAUCET       | WEIGHT (LBS) | RECOMMEDED<br>CUTOUT SIZE | ICE CAPACITY<br>(LBS) |
|-----------------|--------------------------|---------------------------|--------------|--------------|---------------------------|-----------------------|
| PB-DIIBWS1821-P | 18"x21"x13"              | 13"x9"x11"                | PBF-SGF-LF   | 29           | 17-1/8"x20"               | 28                    |
| PB-DIIBWS1821   | 18"x21"x13"              | 13"x9"x11"                | NOT INCLUDED | 29           | 17-1/8"x20"               | 28                    |