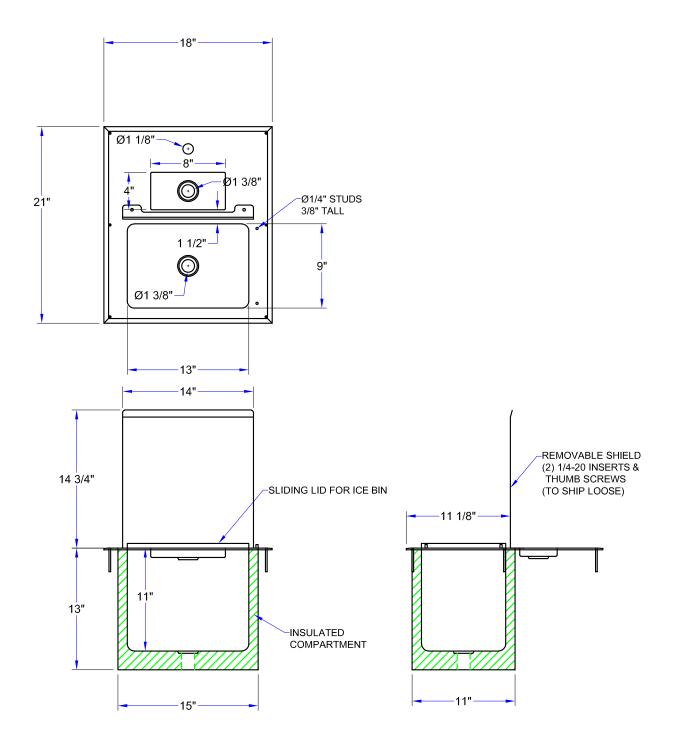

### "PB-DIIBWS-18" DROP-IN ICE BIN

| MODEL           | UNIT SIZE<br>(L X W X H) | BASIN SIZE<br>(L X W X H) | FAUCET       | WEIGHT (LBS) | RECOMMEDED<br>CUTOUT SIZE | ICE CAPACITY<br>(LBS) |
|-----------------|--------------------------|---------------------------|--------------|--------------|---------------------------|-----------------------|
| PB-DIIBWS1821-P | 18"x21"x13"              | 13"x9"x11"                | PBF-SGF-LF   | 29           | 17-1/8"x20"               | 28                    |
| PB-DIIBWS1821   | 18"x21"x13"              | 13"x9"x11"                | NOT INCLUDED | 29           | 17-1/8"x20"               | 28                    |