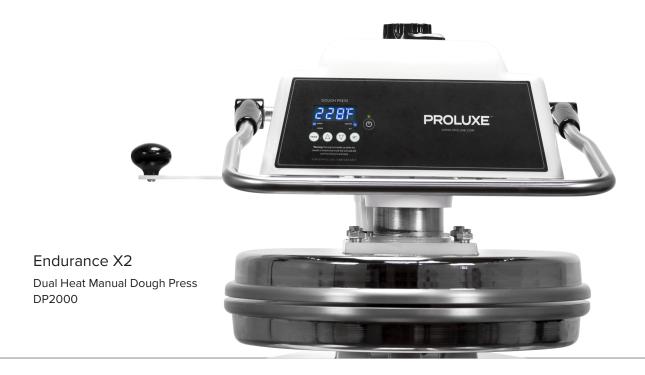

## **Endurance X2**

**DP2000** 

## **Easy Housemade Flour Tortillas**

The Endurance X2 manual dough press is the ultimate dough press for freshly made flour tortillas in seconds. It includes handy features like an automatic timer, digital counter, and temperature controls.

## Fresh and Fast

The dual heated 18" flat platen allows you to press a range of tortillas sizes, from burritos to street tacos. Self leveling platens make it easy to evenly press multiple products as once.