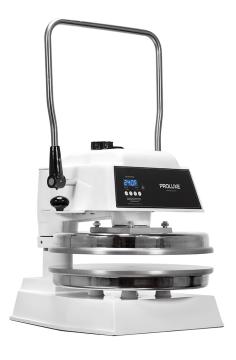

## **Easy Housemade Flour Tortillas**

The Endurance X2 manual dough press is the ultimate dough press for freshly made flour tortillas in seconds. It includes handy features like an automatic timer, digital counter, and temperature controls.

## Fresh and Fast

The dual heated 18" flat platen allows you to press a range of tortillas sizes, from burritos to street tacos. Self leveling platens make it easy to evenly press multiple products as once.

250+ TORTILLAS PER HOUR

**DUAL HEATED PLATENS** 

PRESSED IN SECONDS