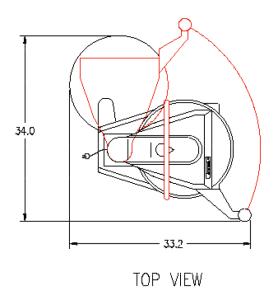

## **Equipment Details**

| Temperature Control | Yes        | Tortillas Per Hour | 250+           |
|---------------------|------------|--------------------|----------------|
| Maximum Heat        | 0 - 450F   | Shipping Weight    | 140lbs/63kg    |
| Programmable Timer  | Yes        | Machine Weight     | 175lbs/79kg    |
| Thickness Control   | Yes        | Voltage            | 208/240/220    |
| Power Cord Length   | 72"        | Wattage            | 4600/3000      |
| Plug                | NEMA 6-30P | Amps               | 22.1/13.4/12.5 |