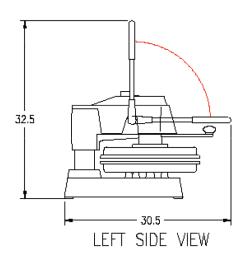

## **Equipment Details**

| Temperature Control | Yes        | Tortillas Per Hour | 250+           |
|---------------------|------------|--------------------|----------------|
| Maximum Heat        | 0 - 450F   | Shipping Weight    | 140lbs/63kg    |
| Programmable Timer  | Yes        | Machine Weight     | 175lbs/79kg    |
| Thickness Control   | Yes        | Voltage            | 208/240/220    |
| Power Cord Length   | 72"        | Wattage            | 4600/3000      |
| Plug                | NEMA 6-30P | Amps               | 22.1/13.4/12.5 |