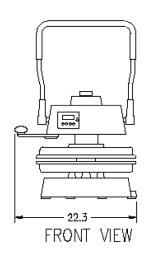

## **Equipment Details**

| Temperature Control | Yes        | Tortillas Per Hour | 250+           |
|---------------------|------------|--------------------|----------------|
| Maximum Heat        | 0 - 450F   | Shipping Weight    | 140lbs/63kg    |
| Programmable Timer  | Yes        | Machine Weight     | 175lbs/79kg    |
| Thickness Control   | Yes        | Voltage            | 208/240/220    |
| Power Cord Length   | 72"        | Wattage            | 4600/3000      |
| Plug                | NEMA 6-30P | Amps               | 22.1/13.4/12.5 |