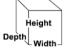

### **Overall Dimensions:**

Width: 26" Depth: 30" Height: 19" (Dimensions include Floss Pan)