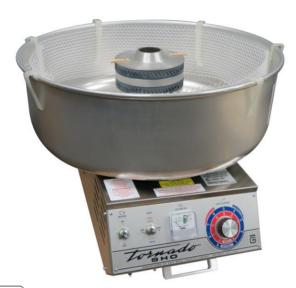

# **Specifications**

General image shown for reference only.

Reference image only of unit without Floss Pan

### **Overall Dimensions:**

Width: 26" Depth: 30" Height: 19" (Dimensions include Floss Pan)

### Features:

• Aluminum Floss Pan

Electrical - Domestic 120V 2400 WATTS 60 Hz (NEMA 5-30P) Plug

Plug Type: Agency Approvals:

Gold Medal Products Co. 10700 Medallion Drive, Cincinnati, OH 45241

Ph: (513) 769-7676, (800) 543-0862; Fax: (513) 769-8500 gmpopcorn.com info@gmpopcorn.com