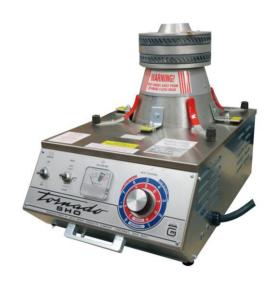

# **Specifications**

General image shown for reference only.

Reference image only of unit without Floss Pan