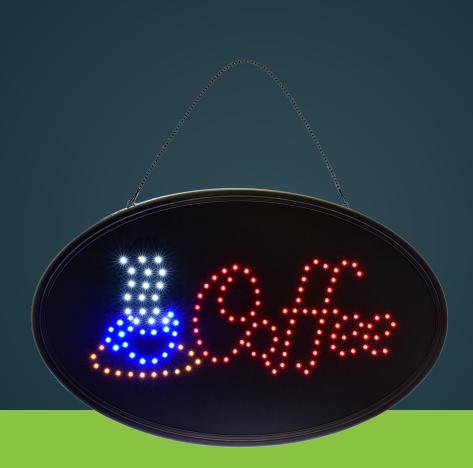

## COFFEE SIGN

## **Features & Benefits**

- Two display modes: flashing or steady
- Equipped with hanging chain and plug in cord
- Easy to use, just plug in and turn on
- Available in two sizes

| Item # | Cover Material          | Cover Finish | Туре         | Operation | Unit Dimensions    | Master Case<br>Quantity |
|--------|-------------------------|--------------|--------------|-----------|--------------------|-------------------------|
| 497-05 | Aluminum/Tempered Glass | Black        | Wall Mounted | Manual    | H23" x W14" x D1"  | 10                      |
| 497-06 | Aluminum/Tempered Glass | Black        | Wall Mounted | Manual    | H19" x W10" x D 1" | 10                      |