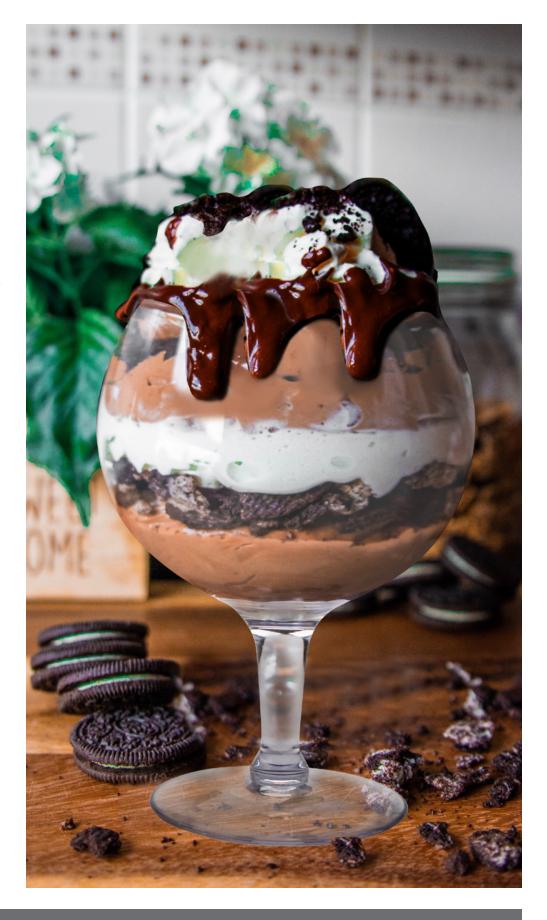

Ideal for Instagram, Jumbo Stemware provides operators with stylish, entertaining vessels to serve cocktails and enormous desserts or to create head-turning displays. And with martinis, margarita glasses and schooners, you have the variety to accommodate many menu items.

The Jumbo Stemware collection is the only line of giant stemware made from crystal clear, shatterproof plastic and is significantly lighter weight than its glass counterparts. Enjoy serving fun and flirty cocktails and desserts while relishing the safety and savings that come with Jumbo Stemware's upmarket plastic bodies.