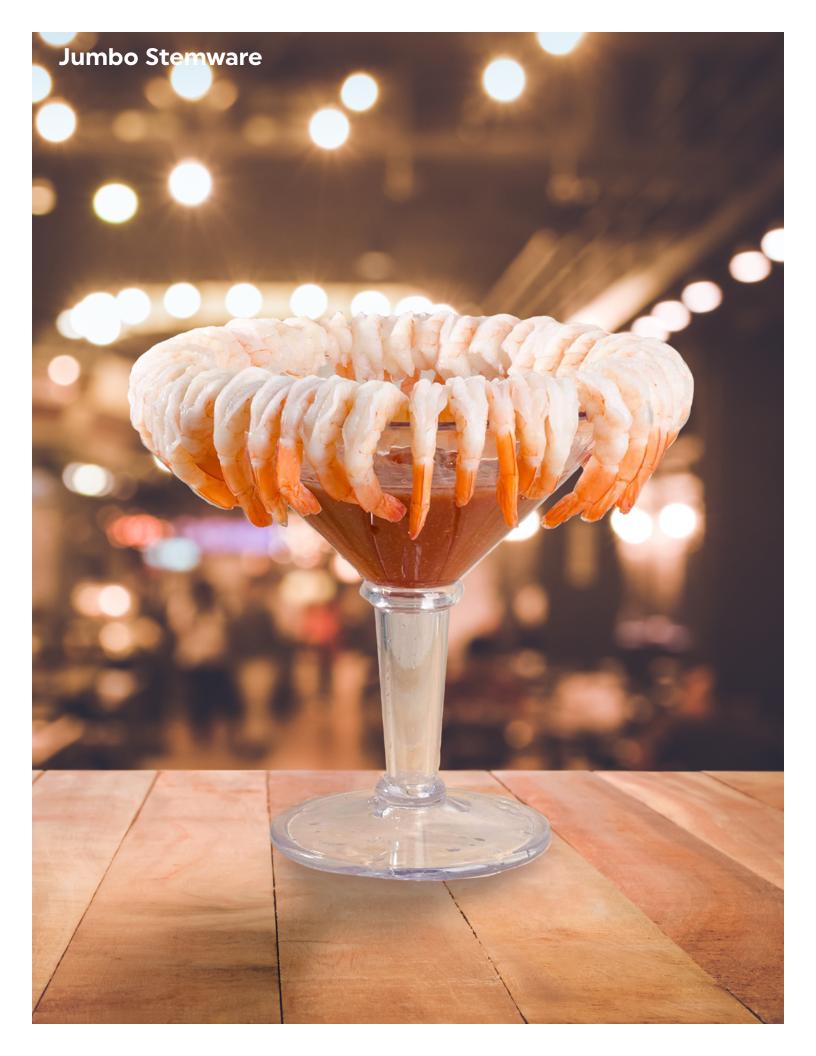

## **Jumbo Stemware**

## **Jumbo Stemware**

Serving up a ton of fun has never been more inviting with the NEW Jumbo Stemware collection. We've rounded up our super-sized stemware for this line, which features a NEW schooner with a whopping 53 oz capacity!

Ideal for Instagram, Jumbo Stemware provides operators with stylish, entertaining vessels to serve cocktails and enormous desserts or to create head-turning displays. And with martinis, margarita glasses and schooners, you have the variety to accommodate many menu items.