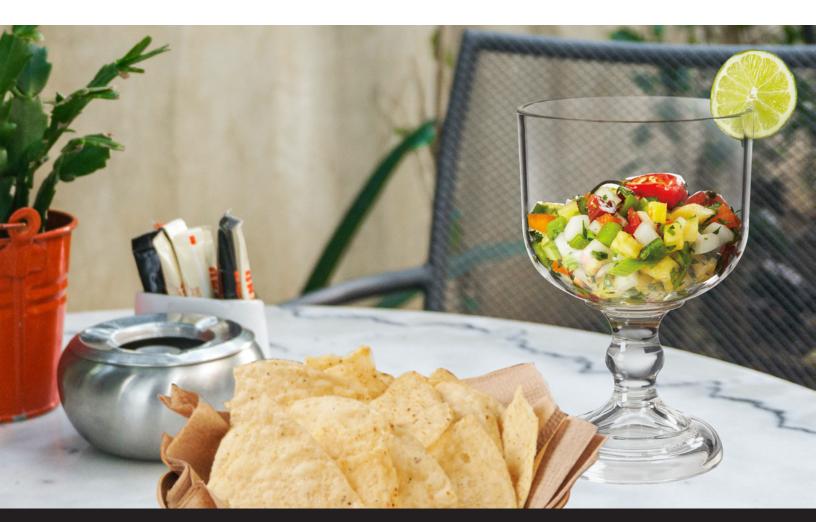

Ideal for Instagram, Jumbo Stemware provides operators with stylish, entertaining vessels to serve cocktails and enormous desserts or to create head-turning displays. And with martinis, margarita glasses and schooners, you have the variety to accommodate many menu items.

## Who Should Serve With Jumbo Stemware?

Restaurants, bars and hospitality operations seeking fun, festive presentations for cocktails, desserts and displays will love delighting their guests with Jumbo Stemware. And thanks to the durable plastic bodies, you can take the party inside or outside and never worry about shattered glass.