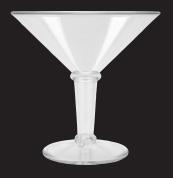

| ITEM           | SW-1419-1-SAN-          | SW-1432-1-CL            | SW-1415-1-SAN-CL        |
|----------------|-------------------------|-------------------------|-------------------------|
| Description    | 48 oz., Jumbo Martini   | 32 oz. Jumbo Margarita  | 36 oz. Jumbo Margarita  |
| Rim-full       | 48 oz.                  | 32.6 oz.                | 40 oz.                  |
| Max dia.       | 9.25"                   | 6.25"                   | 6.25"                   |
| Height         | 9"                      | 6.75"                   | 8.5"                    |
| Rack size      | peg rack w/ 4 extenders | peg rack w/ 3 extenders | peg rack w/ 3 extenders |
| Case pack/Cube | 3 ea / 1.40             | 1 dz. / 1.27            | 1 dz. / 1.48            |
| Weight         | 6 lbs                   | 13 lbs                  | 6                       |
| Material       | SAN                     | SAN                     | SAN                     |
| BPA Free       | YES                     | YES                     | YES                     |
| Customization  | NO                      | YES                     | YES                     |
| Colors         | CL, BK                  | CL                      | CL                      |