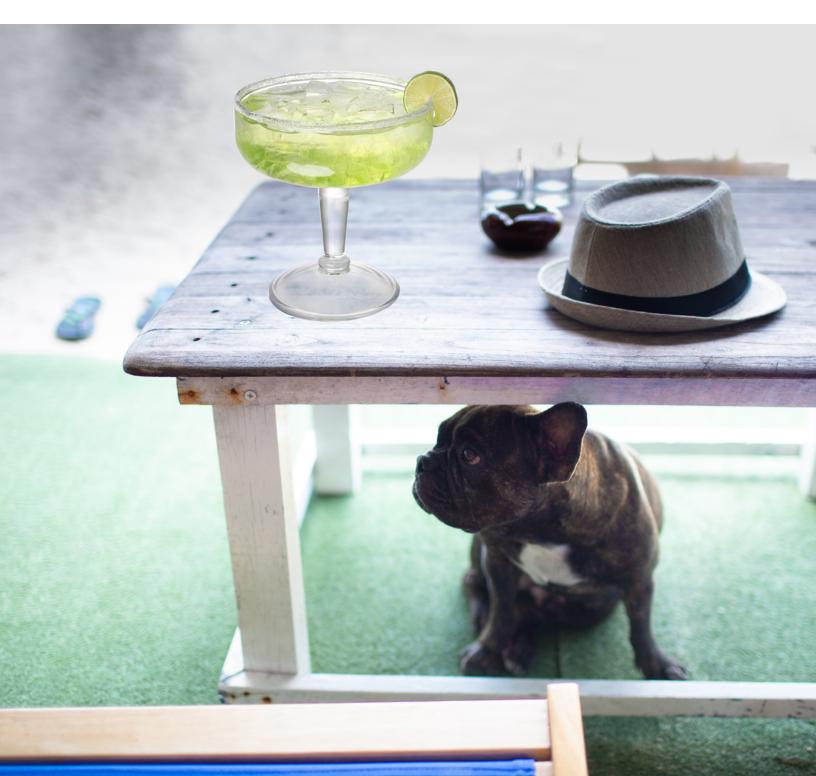

Ideal for Instagram, Jumbo Stemware provides operators with stylish, entertaining vessels to serve cocktails and enormous desserts or to create head-turning displays. And with martinis, margarita glasses and schooners, you have the variety to accommodate many menu items.

The Jumbo Stemware collection is the only line of giant stemware made from crystal clear, shatterproof plastic and is significantly lighter weight than its glass counterparts. Enjoy serving fun and flirty cocktails and desserts while relishing the safety and savings that come with Jumbo Stemware's upmarket plastic bodies.