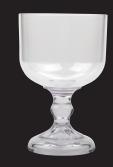

| ITEM           | SW-1428-1-SAN-CL         | SW-1550-CL            |
|----------------|--------------------------|-----------------------|
| Description    | 36 oz. Jumbo Schooner    | 53 oz. Jumbo Schooner |
| Rim-full       | 38.85 oz.                | 62 oz.                |
| Max dia.       | 5.25"                    | 6"                    |
| Height         | 8"                       | 8.5"                  |
| Rack size      | 9 compart w/ 4 extenders | peg rack              |
| Case pack/Cube | 1 dz. / 1.00             | 1 dz. / 1.90          |
| Weight         | 12 lbs                   | 7.2 lbs               |
| Material       | SAN                      | PC                    |
| BPA Free       | YES                      | NO                    |
| Customization  | YES                      | YES                   |
| Colors         | CL                       | CL                    |