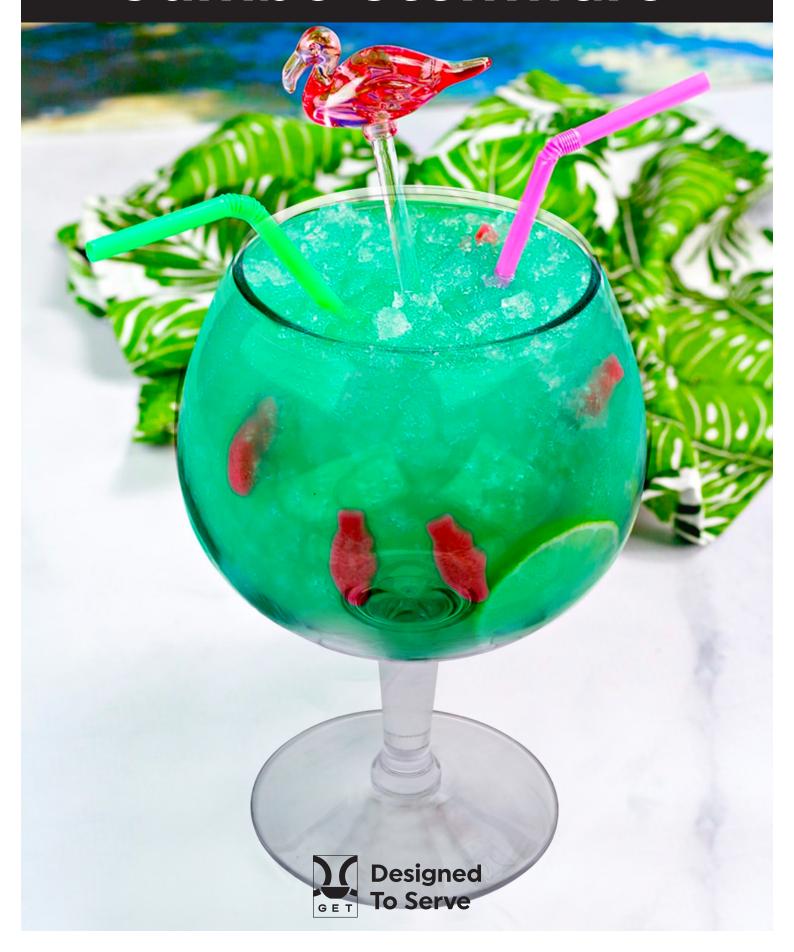

Ideal for Instagram, Jumbo Stemware provides operators with stylish, entertaining vessels to serve cocktails and enormous desserts or to create head-turning displays. And with martinis, margarita glasses and schooners, you have the variety to accommodate many menu items.

## **Reasons to Love:**

- All the fun without the heavy weight and shattered glass danger
- Glass-like clarity
- Lighter weight for easier handling than similar glass pieces
- Ideal for Instagramable large cocktails, desserts and creative displays
- Operationally friendly: dishwasher safe, lightweight and shatterproof
- Fully stocked and ready for immediate shipping and sampling

The Jumbo Stemware collection is the only line of giant stemware made from crystal clear, shatterproof plastic and is significantly lighter weight than its glass counterparts. Enjoy serving fun and flirty cocktails and desserts while relishing the safety and savings that come with Jumbo Stemware's upmarket plastic bodies.