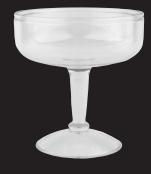

| ITEM           | SW-1428-1-SAN-CL         | SW-1550-CL            |
|----------------|--------------------------|-----------------------|
| Description    | 36 oz. Jumbo Schooner    | 53 oz. Jumbo Schooner |
| Rim-full       | 38.85 oz.                | 62 oz.                |
| Max dia.       | 5.25"                    | 6"                    |
| Height         | 8"                       | 8.5"                  |
| Rack size      | 9 compart w/ 4 extenders | peg rack              |
| Case pack/Cube | 1 dz. / 1.00             | 1 dz. / 1.90          |
| Weight         | 12 lbs                   | 7.2 lbs               |
| Material       | SAN                      | PC                    |
| BPA Free       | YES                      | NO                    |
| Customization  | YES                      | YES                   |
| Colors         | CL                       | CL                    |