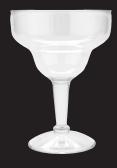

| ITEM           | SW-1419-1-SAN-          | SW-1432-1-CL            | SW-1415-1-SAN-CL        |
|----------------|-------------------------|-------------------------|-------------------------|
| Description    | 48 oz., Jumbo Martini   | 32 oz. Jumbo Margarita  | 36 oz. Jumbo Margarita  |
| Rim-full       | 48 oz.                  | 32.6 oz.                | 40 oz.                  |
| Max dia.       | 9.25"                   | 6.25"                   | 6.25"                   |
| Height         | 9"                      | 6.75"                   | 8.5"                    |
| Rack size      | peg rack w/ 4 extenders | peg rack w/ 3 extenders | peg rack w/ 3 extenders |
| Case pack/Cube | 3 ea / 1.40             | 1 dz. / 1.27            | 1 dz. / 1.48            |
| Weight         | 6 lbs                   | 13 lbs                  | 6                       |
| Material       | SAN                     | SAN                     | SAN                     |
| BPA Free       | YES                     | YES                     | YES                     |
| Customization  | NO                      | YES                     | YES                     |
| Colors         | CL, BK                  | CL                      | CL                      |