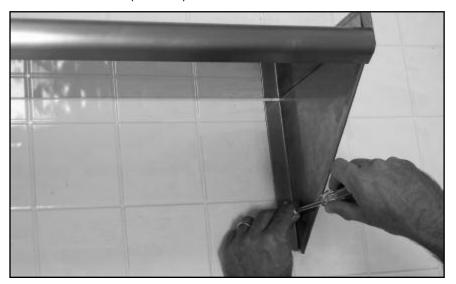

ADVANCE TABCO® wall shelving is recommended for practical storage applications. ADVANCE TABCO® does not recommend product use for activities employing harsh and active chemicals. Please consult factory regarding unusual applications.



## **CONTENTS INCLUDE:**

- (1) Shelf
- (2) Brackets
   Wall Plugs and Screws

# **TOOLS REQUIRED:**

- Drill or Punch
- Phillips Screw Driver
- Hammer

## **INSTALLATION INSTRUCTIONS**

# **Step 1:**Assemble BRACKET and SHELF by slip-fitting into each other. TAB-LOCK design insures a secure fit (**Photo 1**).



# INSTALLATION INSTRUCTIONS (Continued)

### Step 2:

Mark and drill or punch hole in wall for plugs. Insert wall plugs (Photo 2).



Photo 2

#### Step 3:

Fasten shelf to wall (Photo 3).



Photo 3