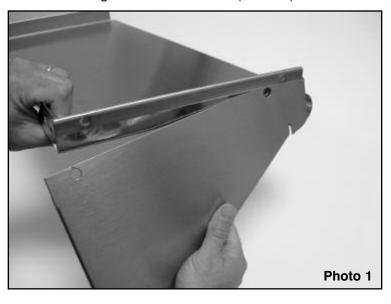

# **Step 1:**Assemble BRACKET and SHELF by slip-fitting into each other. TAB-LOCK design insures a secure fit (**Photo 1**).