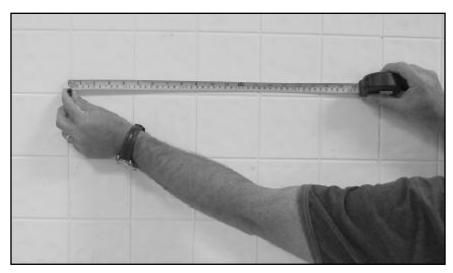

### Step 2:

Mark and drill or punch hole in wall for plugs. Insert wall plugs (Photo 2).

Photo 2